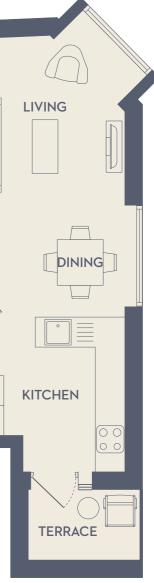

### The Development

Welcome to an exclusive collection of 9 brand-new contemporary homes, set across 4 floors of this stunning original building. Choose between a 1-bed or 2-bed apartment, with spacious living areas, stunning full-height windows, and fabulous finishes throughout.

### Kitchen

The custom-designed kitchen features fully integrated appliances, granite countertops and concealed linear lighting.

## Living Room & Dining

The open-plan space has been designed to provide ample room for entertainment, while neutral-tones bring a feeling of warmth. Full height windows allow natural light to sweep through the living quarters.