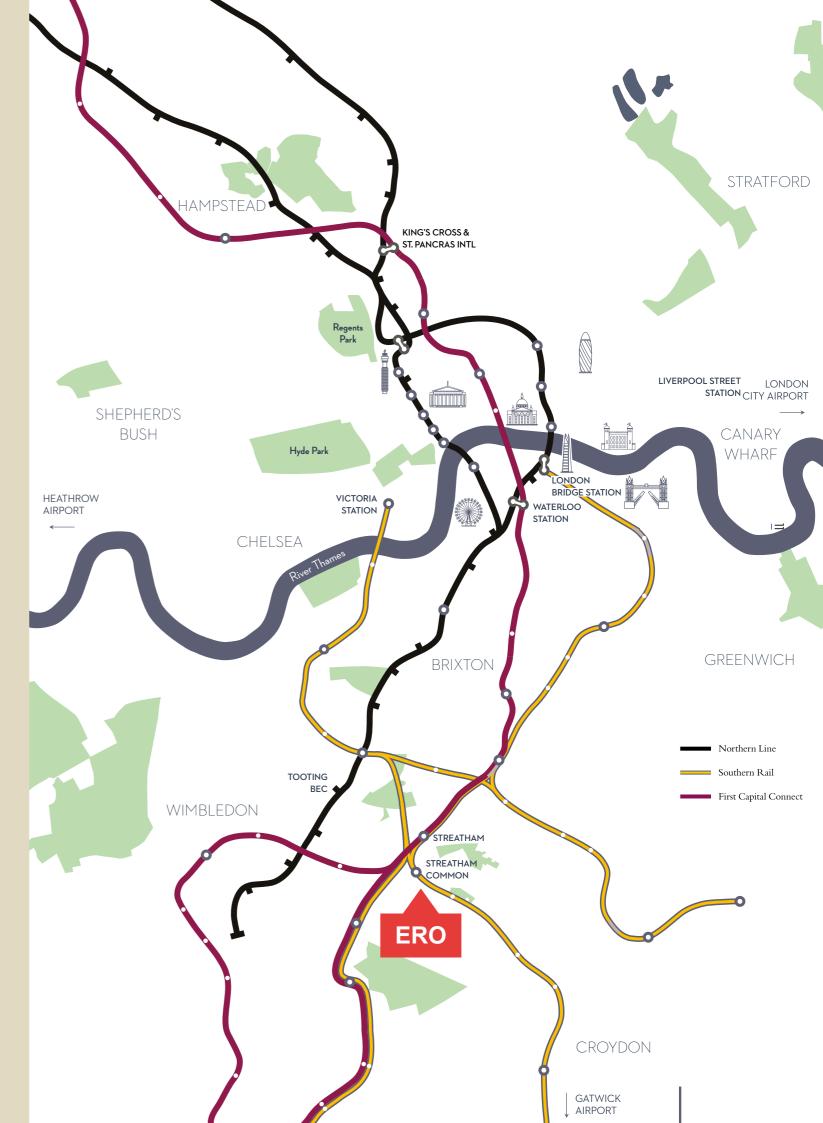

### TRANSPORT

- Southern Rail
- Northern Line

### Transport

London has been hailed as the most connected city in the world. In Streatham, you are a short journey from the five busiest stations in London. Heathrow, Gatwick & London City Airport are all within an hour away.