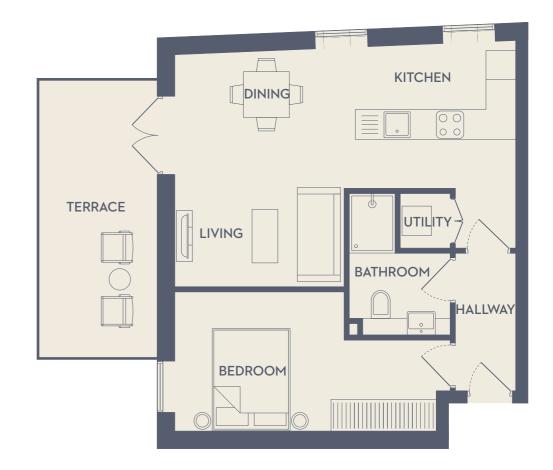

### The Development

Welcome to an exclusive collection of 9 brand-new contemporary homes, set across 4 floors of this stunning original building. Choose between a 1-bed or 2-bed apartment, with spacious living areas, stunning full-height windows, and fabulous finishes throughout.

### Kitchen

The custom-designed kitchen features fully integrated appliances, granite countertops and concealed linear lighting.

## Living Room & Dining

The open-plan space has been designed to provide ample room for entertainment, while neutral-tones bring a feeling of warmth. Full height windows allow natural light to sweep through the living quarters.

Soothing tones and luxurious carpeting provides a tranquil space and ideal ambiance to wind down after a long day. Fitted joinery provides generous space for storage.

5

### Bathroom

Bathrooms are tastefully finished with matte tiled floors and shower walls to completement the high quality chromeware and contemporary vanity cupboards.