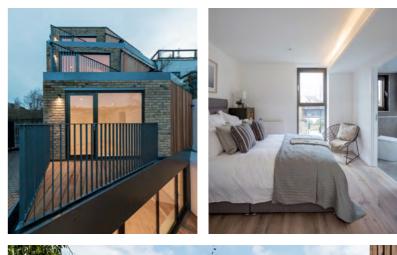

### The Development

Welcome to an exclusive collection of 9 brand-new contemporary homes, set across 4 floors of this stunning original building. Choose between a 1-bed or 2-bed apartment, with spacious living areas, stunning full-height windows, and fabulous finishes throughout.

### Kitchen

The custom-designed kitchen features fully integrated appliances, granite countertops and concealed linear lighting.

## Living Room & Dining

The open-plan space has been designed to provide ample room for entertainment, while neutral-tones bring a feeling of warmth. Full height windows allow natural light to sweep through the living quarters.

Soothing tones and luxurious carpeting provides a tranquil space and ideal ambiance to wind down after a long day. Fitted joinery provides generous space for storage.

5

### Bathroom

Bathrooms are tastefully finished with matte tiled floors and shower walls to completement the high quality chromeware and contemporary vanity cupboards.