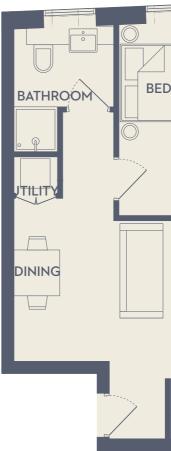

FIRST FLOOR - ONE BEDROOM APARTMENT

| TOTAL EXTERNAL AREA   | 3.6 sq m  | 38.8 sq ft  |
|-----------------------|-----------|-------------|
| TOTAL INTERNAL AREA   | 50.2 sq m | 540.4 sq ft |
| BATHROOM              | 4.7 sq m  | 50.6 sq ft  |
| BEDROOM               | 12.2 sq m | 130.2 sq ft |
| LIVING/DINING/KITCHEN | 27.1 sq m | 291.7 sq ft |

Important Notice

The seller, Portman London Developments Limited, and the appointed agent(s), give notice that these floor plans and associated particulars are prepared only for the general guidance of prospective buyers. They do not constitute part of an offer or contract. Any information contained herein is given in good faith but must not be relied upon as being a statement or representation of fact. Any areas, measurements or distances referred to herein are approximate only. The layouts are for guidance only and are not necessarily comprehensive. Floor plan illustrations show the layout of the accommodation only and are not to scale. To view the architectural and structural items excluded from these accommodation layouts, please request the architectural pans from the marketing office. Prospective buyers must rely on their own professional advice and satisfy themselves in relation to all the foregoing matters by inspection or otherwise.