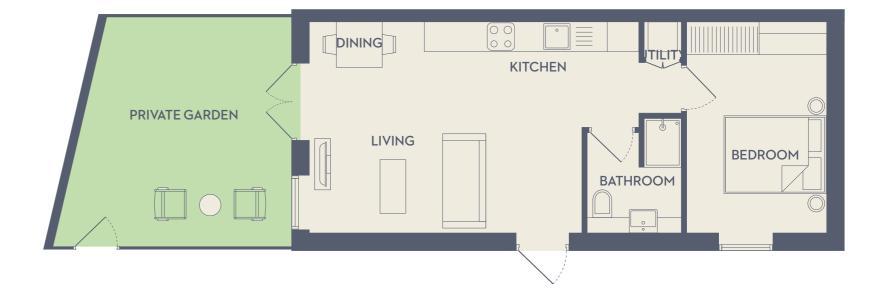

FIRST FLOOR - ONE BEDROOM APARTMENT

| TOTAL EXTERNAL AREA   | 3.6 sq m  | 38.8 sq ft  |
|-----------------------|-----------|-------------|
| TOTAL INTERNAL AREA   | 50.2 sq m | 540.4 sq ft |
| BATHROOM              | 4.7 sq m  | 50.6 sq ft  |
| BEDROOM               | 12.2 sq m | 130.2 sq ft |
| LIVING/DINING/KITCHEN | 27.1 sq m | 291.7 sq ft |