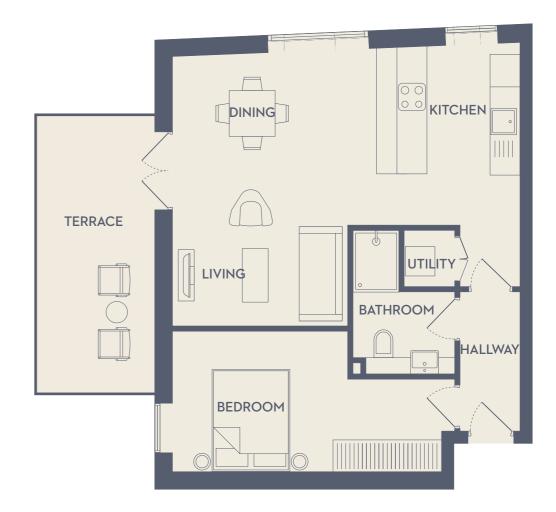

### The Development

Welcome to an exclusive collection of 9 brand-new contemporary homes, set across 4 floors of this stunning original building. Choose between a 1-bed or 2-bed apartment, with spacious living areas, stunning full-height windows, and fabulous finishes throughout.

### Kitchen

The custom-designed kitchen features fully integrated appliances, granite countertops and concealed linear lighting.

## Living Room & Dining

The open-plan space has been designed to provide ample room for entertainment, while neutral-tones bring a feeling of warmth. Full height windows allow natural light to sweep through the living quarters.

### Bathroom

Bathrooms are tastefully finished with matte tiled floors and shower walls to completement the high quality chromeware and contemporary vanity cupboards.

### WIMSHURST PELLERITI

FIRST FLOOR - TWO BEDROOM APARTMENT

| TOTAL EXTERNAL AREA   | 3.5 sq m  | 37.7 sq ft  |
|-----------------------|-----------|-------------|
| TOTAL INTERNAL AREA   | 70.3 sq m | 756.7 sq ft |
| FAMILY BATHROOM       | 3.4 sq m  | 36.6 sq ft  |
| MASTER ENSUITE        | 4.0 sq m  | 43.1 sq ft  |
| BEDROOM 2             | 12.4 sq m | 133.5 sq ft |
| MASTER BEDROOM        | 13.2 sq m | 142.1 sq ft |
| LIVING/DINING/KITCHEN | 25.4 sq m | 273.4 sq ft |