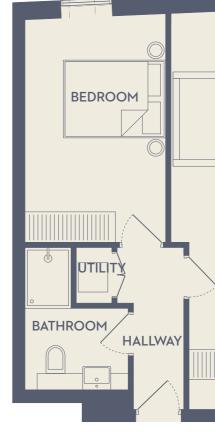

### Kitchen

The custom-designed kitchen features fully integrated appliances, granite countertops and concealed linear lighting.

## Living Room & Dining

The open-plan space has been designed to provide ample room for entertainment, while neutral-tones bring a feeling of warmth. Full height windows allow natural light to sweep through the living quarters.

Soothing tones and luxurious carpeting provides a tranquil space and ideal ambiance to wind down after a long day. Fitted joinery provides generous space for storage.

5

### Bathroom

Bathrooms are tastefully finished with matte tiled floors and shower walls to completement the high quality chromeware and contemporary vanity cupboards.