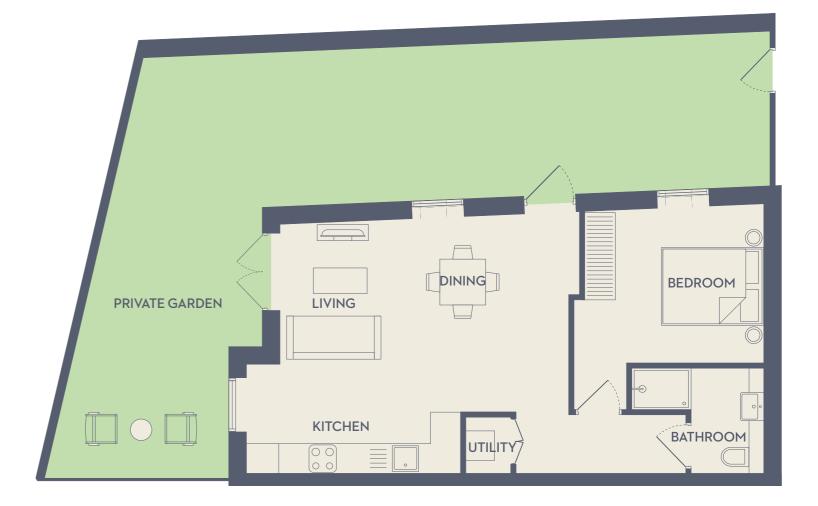

### •••

At ERO you have access to your very own private garden; a luxury for a boutique residential development in London. The ideal passage to escape from the exuberance of the city and a proven health and wellbeing winner.

Almost every apartment also benefits with its own integrated private terrace.

# Garden Apartment 2b

GROUND FLOOR - ONE BEDROOM APARTMENT

| TOTAL EXTERNAL AREA   | 55.0 sq m | 592.0 sq ft |
|-----------------------|-----------|-------------|
| TOTAL INTERNAL AREA   | 50.4 sq m | 542.5 sq ft |
| BATHROOM              | 4.1 sq m  | 44.1 sq ft  |
| BEDROOM               | 12.1 sq m | 130.2 sq ft |
| LIVING/DINING/KITCHEN | 30.7 sq m | 330.5 sq ft |