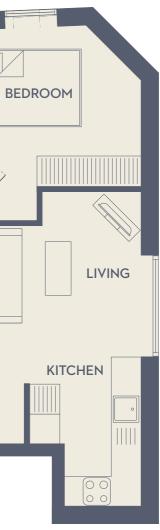

SECOND FLOOR - ONE BEDROOM APARTMENT

| LIVING/DINING/KITCHEN | 26.1 sq m | 280.9 sq ft           |
|-----------------------|-----------|-----------------------|
| BEDROOM               | 12.1 sq m | 130.2 sq ft           |
| BATHROOM              | 4.2 sq m  | 45.2 sq ft            |
| TOTAL INTERNAL AREA   | 50.4 sq m | 542.5 sq ft           |
| TOTAL EXTERNAL AREA   | 3.5 sq m  | 37.7 sq <del>ft</del> |

Important Notice

The seller, Portman London Developments Limited, and the appointed agent(s), give notice that these floor plans and associated particulars are prepared only for the general guidance of prospective buyers. They do not constitute part of an offer or contract. Any information contained herein is given in good faith but must not be relied upon as being a statement or representation of fact. Any areas, measurements or distances referred to herein are approximate only. The layouts are for guidance only and are not necessarily comprehensive. Floor plan illustrations show the layout of the accommodation only and are not to scale. To view the architectural and structural items excluded from these accommodation layouts, please request the architectural pans from the marketing office. Prospective buyers must rely on their own professional advice and satisfy themselves in relation to all the foregoing matters by inspection or otherwise.