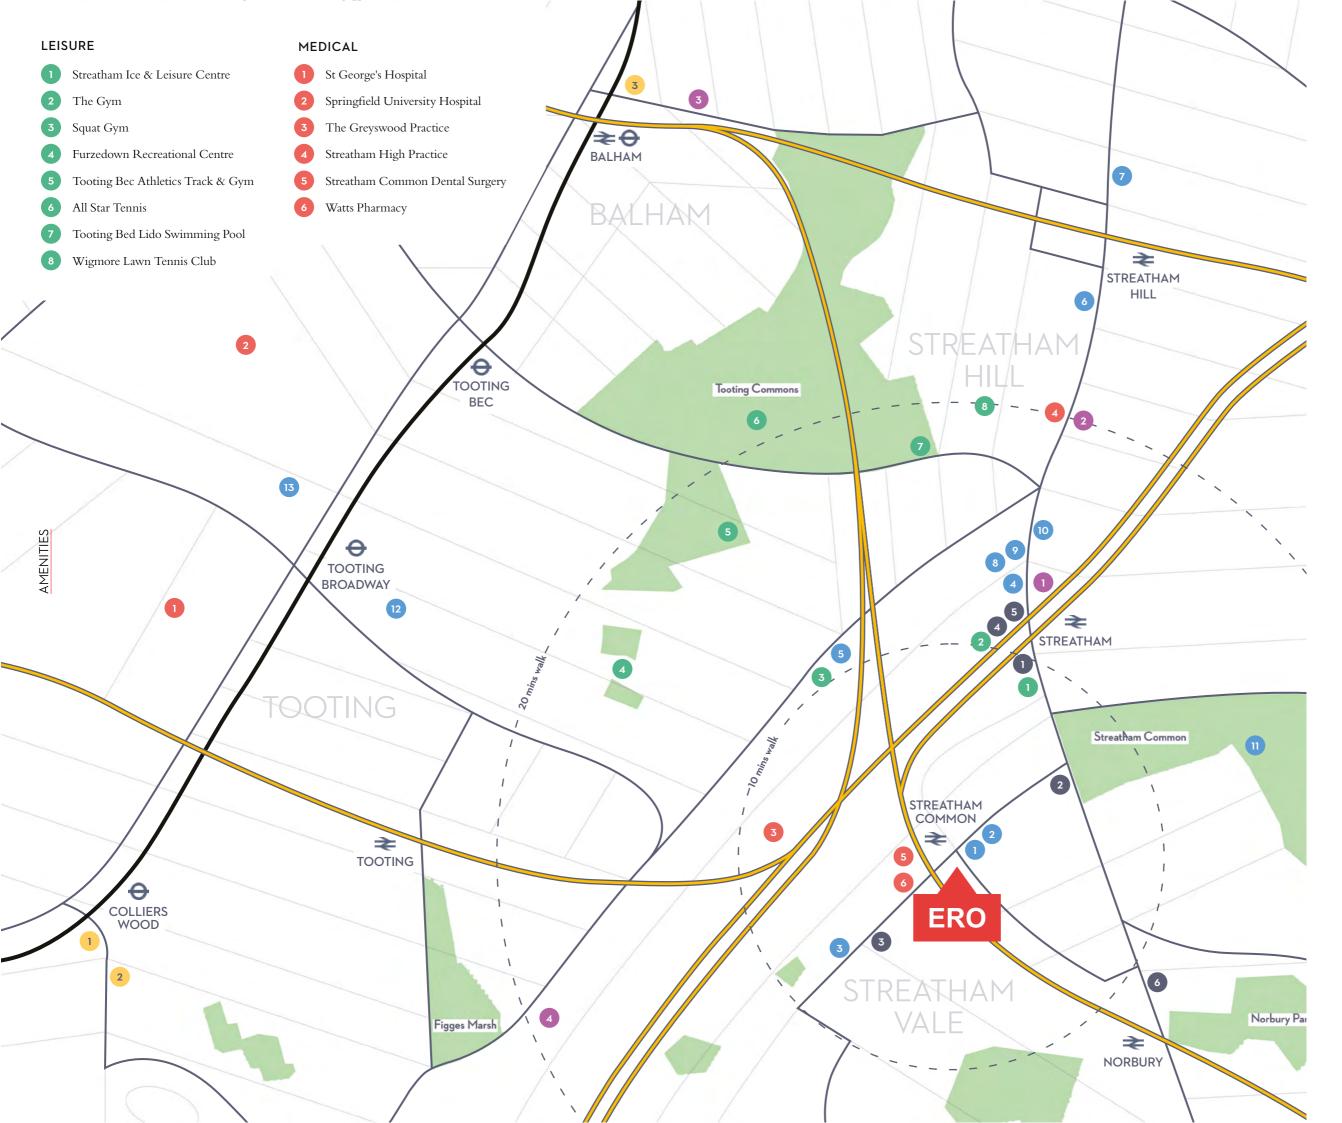

### PUBS, RESTAURANTS & CAFES

- 1 The Railway Gastropub
- 2 Perpericon
- 3 Signor Ciccio
- 4 Lo Paste Tradizionali
- Green Floor Restaurant
- El Chicos
- Bar 61 Restaurant
- 8 Streatham Kitchen
- 9 Big Bad Wolf Coffee
- 10 Rice Republic Chinese Restaurant
- 11 The Rookery Cafe
- 12 The Antelope Pub
- 13 The Selkirk Pub

#### **GROCERY SHOPPING**

| 1 | Tesco Extra     |
|---|-----------------|
| 2 | Sainsbury's     |
| 3 | Co-operative    |
| 4 | Marks & Spencer |
| 5 | Aldi            |
| 6 | Lidl            |

#### **RETAIL SHOPPING**

- 1 Priory Retail Park
- Tandem Centre
- 3 Hildreth Street Market

#### ENTERTAINMENT

- 1 Hideaway Jazz & Comedy Club
- 2 ODEON Cinema
- 3 The Bedford
- 3 TeamSport Go Karting

### TRANSPORT

- Southern Rail
- Northern Line