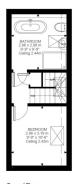

The first floor comprises of two large bedrooms whilst the top floor benefits from a stunning bathroom and a further double bedroom. The property is superbly located within a few minutes of Hammersmith underground for Piccadilly, District and Hammersmith and City Lines, a stone's throw from King Street, which occupies all the main high street shops, restaurants and pubs including The Stonemason's Arms and Anglesea Arms. No onward chain.

Ground Floor

Second Floor 258 ft²

Glenthorne Road, W6
Approximate Gross Internal Area
76.64 SQ.M / 825 SQ.FT

KEY: CH = Ceiling Height

Restricted Head Height