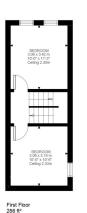

The first floor comprises of two large bedrooms whilst the top floor benefits from a stunning bathroom and a further double bedroom. The property is superbly located within a few minutes of Hammersmith underground for Piccadilly, District and Hammersmith and City Lines, a stone's throw from King Street, which occupies all the main high street shops, restaurants and pubs including The Stonemason's Arms and Anglesea Arms. No onward chain.

Ground Floor

Second Floor 258 ft²

Glenthorne Road, W6
Approximate Gross Internal Area
76.64 SQ.M / 825 SQ.FT

KEY: CH = Ceiling Height

Restricted Head Height