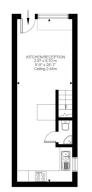

## Glenthorne Road

Hammersmith, London, W6

Price Guide: £750,000

A stunning and rarely available three double bedroom freehold town house, found in the heart of Brackenbury Village. This property which has been exquisitely designed and refurbished by the owners benefits on the ground floor from an amazing 28ft long open plan reception room, a stunning fully fitted kitchen with granite worktops and a separate cloakroom.

Ground Floor

Second Floor 258 ft²

Glenthorne Road, W6
Approximate Gross Internal Area
76.64 SQ.M / 825 SQ.FT

KEY: CH = Ceiling Height

Restricted Head Height