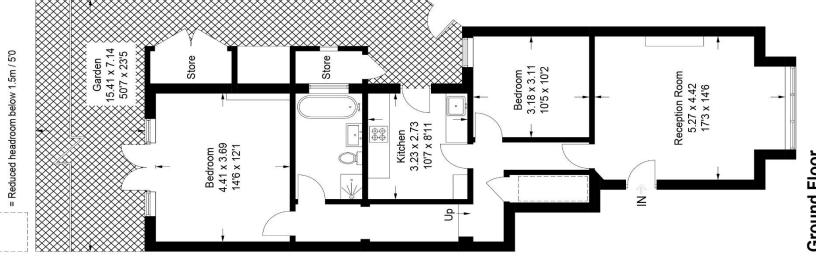

## Floorplan

# Poplar Walk, SE24

Approximate Gross Internal Area = 79.7 sq m / 858 sq ft (Excluding Store)

### **Ground Floor**

Copyright www.pedderproperty.com © 2020

These plans are for representation purposes only as defined by RICS - Code of Measuring Practice.

Not drawn to Scale. Windows and door openings are approximate. Please check all dimensions, shapes and compass bearings before making any decisions reliant upon them.