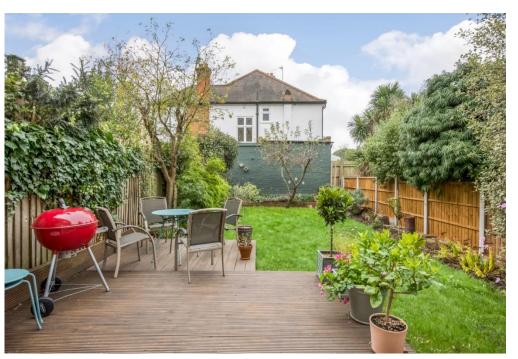

### In detail

An opportunity to purchase this beautiful 2 double bedroom garden flat for sale on Poplar Walk, a tree-lined residential road in Herne Hill, SE24.

The accommodation comprises the entire ground floor of this handsome Edwardian semi-detached house and is neutrally decorated throughout. The property features a host of original features incuding picture rails, ornate ceilings, cornicing, leaded toplight windows to the front bay and french doors to the rear garden. The spacious front reception room has stripped floorboards and boasts a wood burning stove, with the accommodation continuing to include kitchen with access to side return, two genuine double bedrooms and bathroom featuring a freestanding bath. The rear garden measures 50ft and has a South-Westerly aspect, with a patio area and lawn surrounded by mature flower and shrub borders.