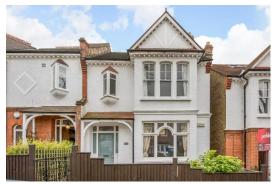

Poplar Walk SE24 £725,000

0208 702 9555 pedderproperty.com

### In detail

An opportunity to purchase this beautiful 2 double bedroom garden flat for sale on Poplar Walk, a tree-lined residential road in Herne Hill, SE24.

The accommodation comprises the entire ground floor of this handsome Edwardian semi-detached house and is neutrally decorated throughout. The property features a host of original features incuding picture rails, ornate ceilings, cornicing, leaded toplight windows to the front bay and french doors to the rear garden. The spacious front reception room has stripped floorboards and boasts a wood burning stove, with the accommodation continuing to include kitchen with access to side return, two genuine double bedrooms and bathroom featuring a freestanding bath. The rear garden measures 50ft and has a South-Westerly aspect, with a patio area and lawn surrounded by mature flower and shrub borders.