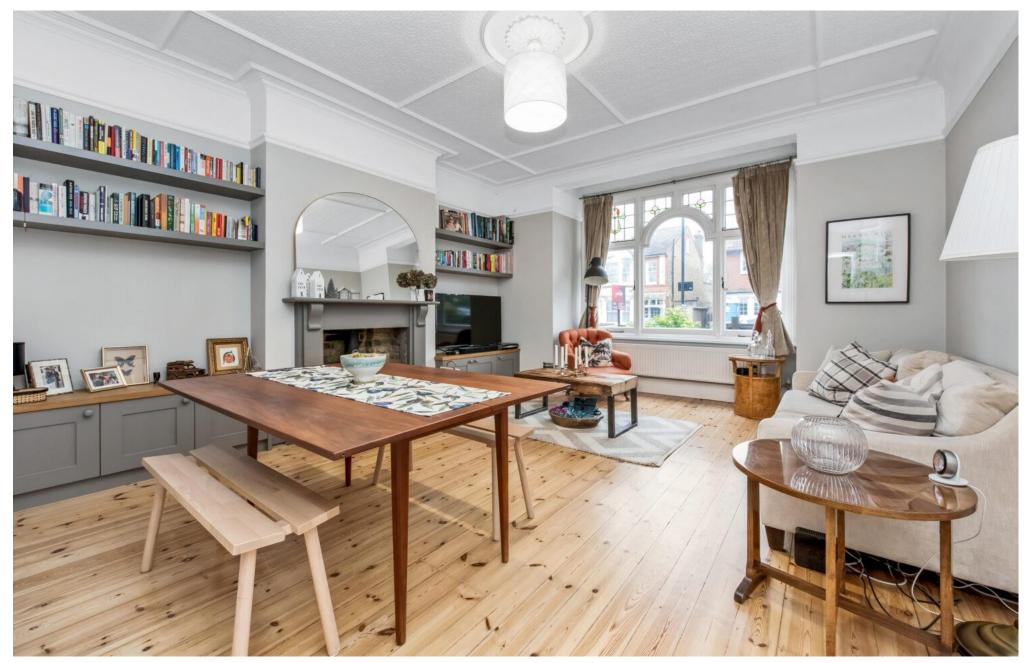

### In detail

An opportunity to purchase this beautiful 2 double bedroom garden flat for sale on Poplar Walk, a tree-lined residential road in Herne Hill, SE24.

The accommodation comprises the entire ground floor of this handsome Edwardian semi-detached house and is neutrally decorated throughout. The property features a host of original features incuding picture rails, ornate ceilings, cornicing, leaded toplight windows to the front bay and french doors to the rear garden. The spacious front reception room has stripped floorboards and boasts a wood burning stove, with the accommodation continuing to include kitchen with access to side return, two genuine double bedrooms and bathroom featuring a freestanding bath. The rear garden measures 50ft and has a South-Westerly aspect, with a patio area and lawn surrounded by mature flower and shrub borders.