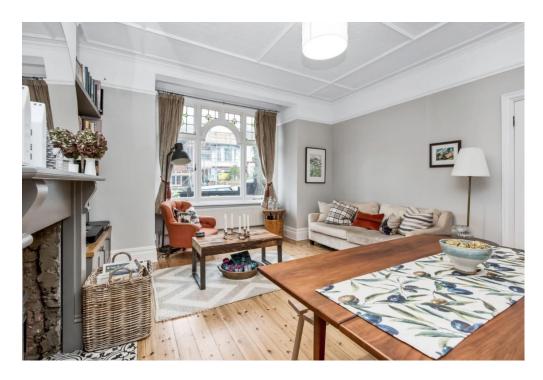

### In detail

An opportunity to purchase this beautiful 2 double bedroom garden flat for sale on Poplar Walk, a tree-lined residential road in Herne Hill, SE24.

The accommodation comprises the entire ground floor of this handsome Edwardian semi-detached house and is neutrally decorated throughout. The property features a host of original features incuding picture rails, ornate ceilings, cornicing, leaded toplight windows to the front bay and french doors to the rear garden. The spacious front reception room has stripped floorboards and boasts a wood burning stove, with the accommodation continuing to include kitchen with access to side return, two genuine double bedrooms and bathroom featuring a freestanding bath. The rear garden measures 50ft and has a South-Westerly aspect, with a patio area and lawn surrounded by mature flower and shrub borders.