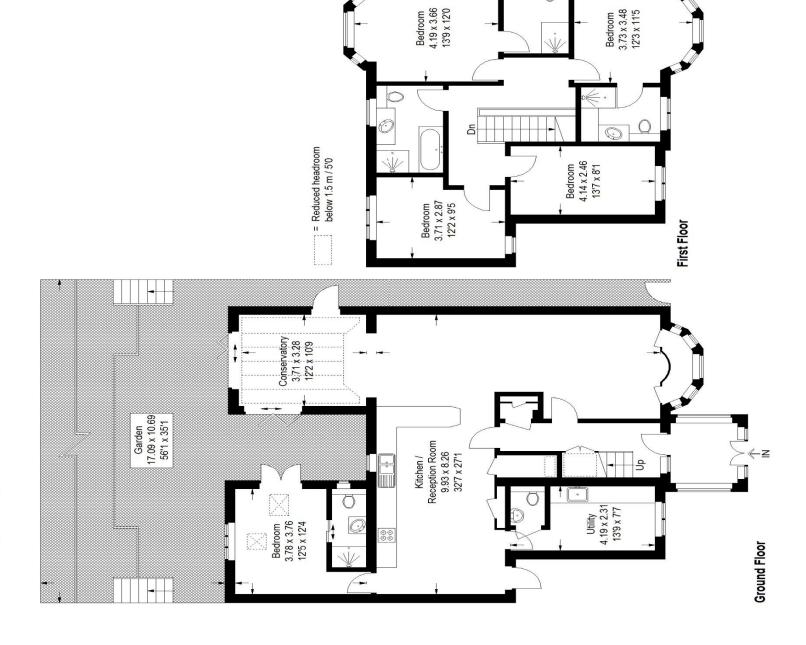

## Floorplan

## Ringmore Rise, SE23

Approximate Gross Internal Area Ground Floor = 111.6 sq m / 1201 sq ft First Floor = 78.1 sq m / 841 sq ft Total = 189.7 sq m / 2042 sq ft

These plans are for representation purposes only as defined by RICS - Code of Measuring Practice. Not drawn to Scale. Windows and door openings are approximate. Please check all dimensions, shapes and compass bearings before making any decisions reliant upon them. Copyright www.pedderproperty.com © 2022