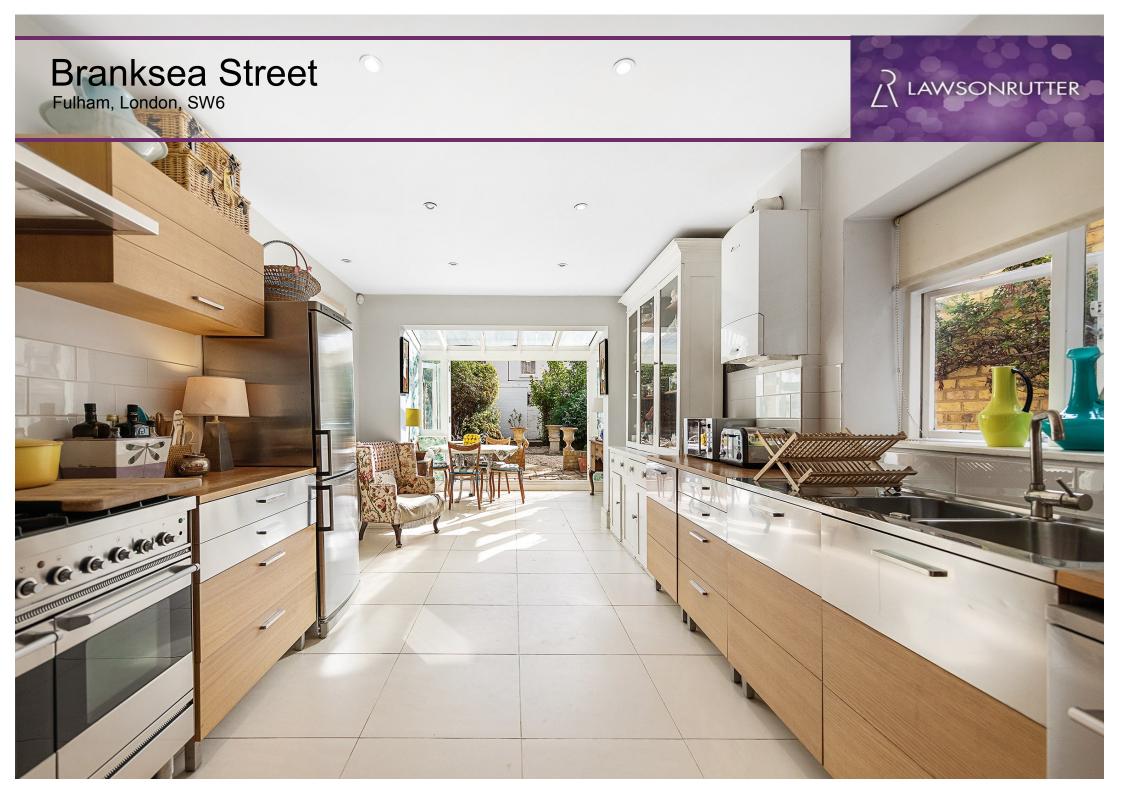

## Branksea Street,

London, SW6

£1,195,000

A well presented three double bedroom family home, with a great sized 43' landscaped garden, on this sought after and quiet road in the Munster Village area of Fulham. Beautifully maintained by our client, the house retains some lovely features too, including a working fireplace in the reception, with a gas effect fire and the tessellated floor in the hallway. On the ground floor, there is a double reception and a superb, extended kitchen family room with a Range cooker and bi-folding doors which open on to a lovely 43' landscaped garden. The first floor comprises three generous double bedrooms and a family bathroom. Furthermore, there is scope to enlarge the house (STPP) by extending in to the side return on the ground floor and adding a loft and pod room, to create a fabulous four bedroom home. Branksea Street is ideally located for Bishops Park, the Thames Path and the Nuffield health club, as well as the shops, bars and restaurants on the Munster Road and excellent bus services to Hammersmith, Putney and the West End, operate on the Fulham Palace and Munster Roads.

\* BEAUTIFULLY PRESENTED FAMILY HOME \*QUIET ROAD IN THE MUNSTER VILLAGE \*DOUBLE RECEPTION ROOM \*EXTENDED KITCHEN BREAKFAST ROOM \*THREE DOUBLE BEDROOMS \*BATHROOM \*LANDSCAPED 43' GARDEN

\*SCOPE TO ENLARGE STPP \*FREEHOLD