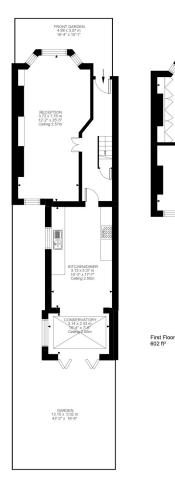

Ground Floo 657 ft<sup>2</sup> Branksea Street, SW6

Approximate Gross Internal Área 116.99 SQ.M / 1259 SQ.FT