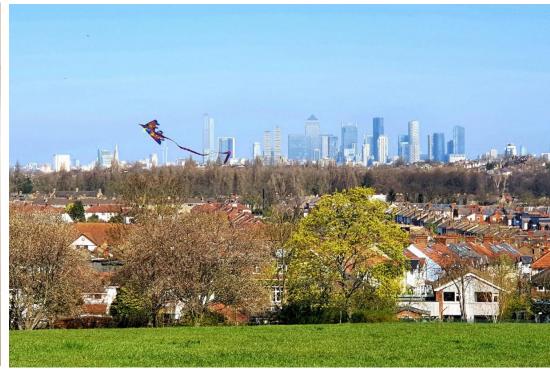

The property is located approximately just 0.1 miles to Blythe Hill fields. Honor Oak Park Station is 0.4 miles and 0.6 miles from Crofton Park Station offering excellent transport links into London Bridge, Victoria, Canada Water, Blackfriars, Elephant & Castle, Shoreditch, Whitechapel, Highbury & Islington and many other locations. Local amenities are also close by including a variety of restaurants, gastro pubs, bars, coffee shops and plenty of parks.