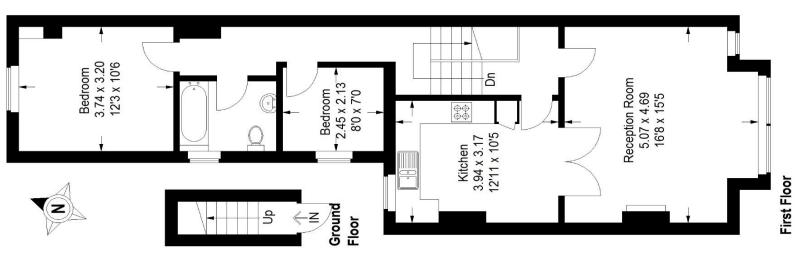

## Floorplan

## Codrington Hill SE23

Approximate Gross Internal Area Ground Floor = 2.5 sq m / 27 sq ft First Floor = 72.0 sq m / 775 sq ft Total = 74.5 sq m / 802 sq ft

Copyright www.pedderproperty.com © 2022

These plans are for representation purposes only as defined by RICS - Code of Measuring Practice. Not drawn to Scale. Windows and door openings are approximate. Please check all dimensions, shapes and compass bearings before making