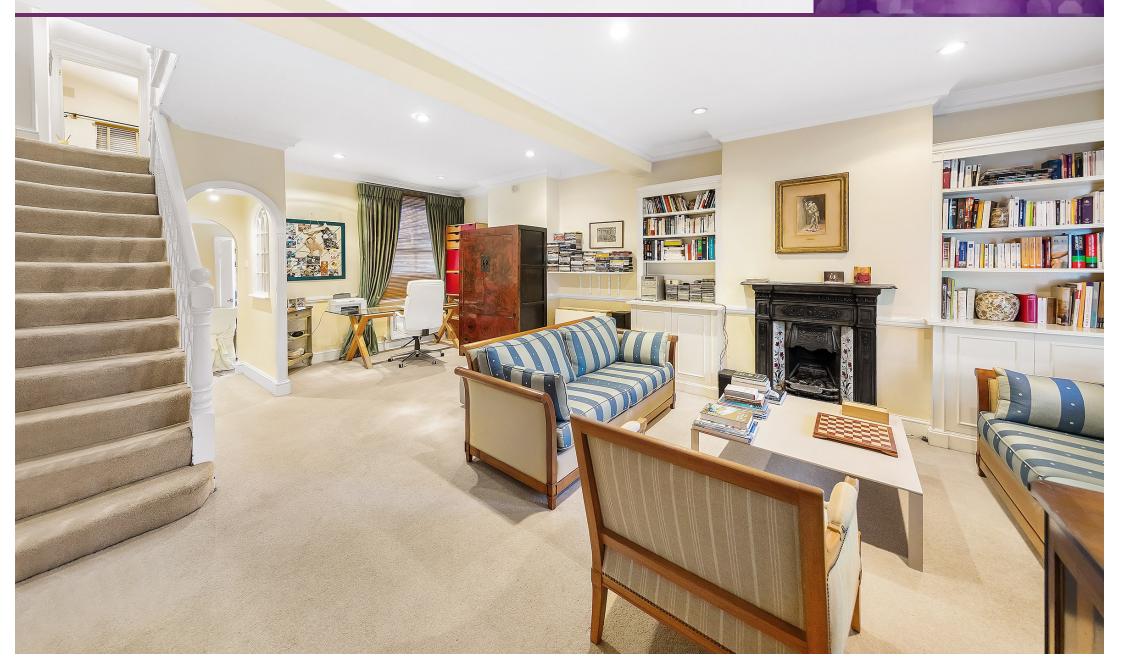

## **Musard Road**

Hammersmith, London, W6

Price Guide: £1,050,000

A superb three double bedroom period house with a private south-west facing garden located on a much sought-after residential road. The property which is well presented throughout benefits from a fantastic 26'1 x 15'1 double reception room with fireplace and built-in cupboards and shelving, dining room, fully fitted kitchen, three generous bedrooms and a modern white bathroom suite.

Un-extended three double bedroom house offering fantastic scope and potential

Popular location | Double reception room with fireplace | Fully fitted kitchen | Dining room

Private south west facing garden | Modern bathroom | No onward chain