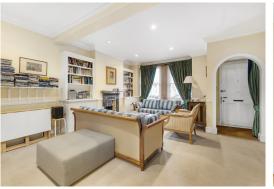

## **Musard Road**

Hammersmith, London, W6

Price Guide: £1,050,000

A superb three double bedroom period house with a private south-west facing garden located on a much sought-after residential road. The property which is well presented throughout benefits from a fantastic 26'1 x 15'1 double reception room with fireplace and built-in cupboards and shelving, dining room, fully fitted kitchen, three generous bedrooms and a modern white bathroom suite.

Un-extended three double bedroom house offering fantastic scope and potential

Popular location | Double reception room with fireplace | Fully fitted kitchen | Dining room

Private south west facing garden | Modern bathroom | No onward chain