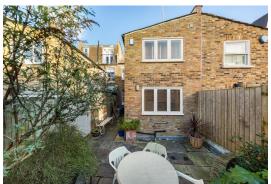

## **Musard Road**

Hammersmith, London, W6

Price Guide: £1,050,000

A superb three double bedroom period house with a private south-west facing garden located on a much sought-after residential road. The property which is well presented throughout benefits from a fantastic 26'1 x 15'1 double reception room with fireplace and built-in cupboards and shelving, dining room, fully fitted kitchen, three generous bedrooms and a modern white bathroom suite.

Un-extended three double bedroom house offering fantastic scope and potential

Popular location | Double reception room with fireplace | Fully fitted kitchen | Dining room

Private south west facing garden | Modern bathroom | No onward chain