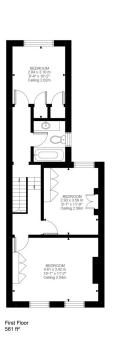

## **Musard Road**

Hammersmith, London, W6

Price Guide: £1,050,000

A superb three double bedroom period house with a private south-west facing garden located on a much sought-after residential road. The property which is well presented throughout benefits from a fantastic 26'1 x 15'1 double reception room with fireplace and built-in cupboards and shelving, dining room, fully fitted kitchen, three generous bedrooms and a modern white bathroom suite.

Close to transport & amenities | 1150 Sq. Ft. (106.82 Sq. M.) Freehold

All viewings by appointment through our **Hammersmith Office**:

T: 020 7385 7000

E: hammersmith@lawsonrutter.com

192Fulham Palace Road, London W6 9PA

Musard Road, W6
Approximate Gross Internal Area
106.82 SQ.M / 1150 SQ.FT