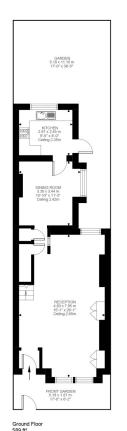

## **Musard Road**

Hammersmith, London, W6

Price Guide: £1,050,000

A superb three double bedroom period house with a private south-west facing garden located on a much sought-after residential road. The property which is well presented throughout benefits from a fantastic 26'1 x 15'1 double reception room with fireplace and built-in cupboards and shelving, dining room, fully fitted kitchen, three generous bedrooms and a modern white bathroom suite.

Close to transport & amenities | 1150 Sq. Ft. (106.82 Sq. M.) Freehold

All viewings by appointment through our **Hammersmith Office**:

T: 020 7385 7000

E: hammersmith@lawsonrutter.com

192Fulham Palace Road, London W6 9PA

Musard Road, W6
Approximate Gross Internal Area
106.82 SQ.M / 1150 SQ.FT