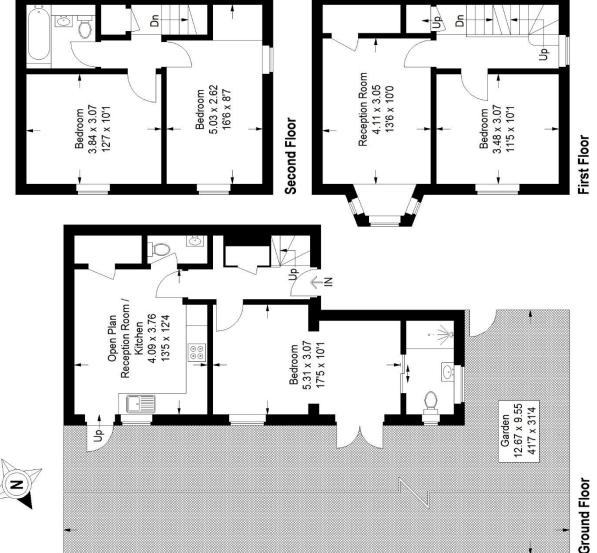

## Floorplan

## **SE21 Burrow Walk**,

Second Floor = 33.6 sq m / 362 sq ft Ground Floor = 44.9 sq m / 483 sq ft First Floor = 34.9 sq m / 376 sq ft Approximate Gross Internal Area Total = 113.4 sq m / 1221 sq ft

Copyright www.pedderproperty.com © 2022

These plans are for representation purposes only as defined by RICS - Code of Measuring Practice. Not drawn to Scale. Windows and door openings are approximate. Please check all dimensions, shapes and compass bearings before making any decisions reliant upon them.