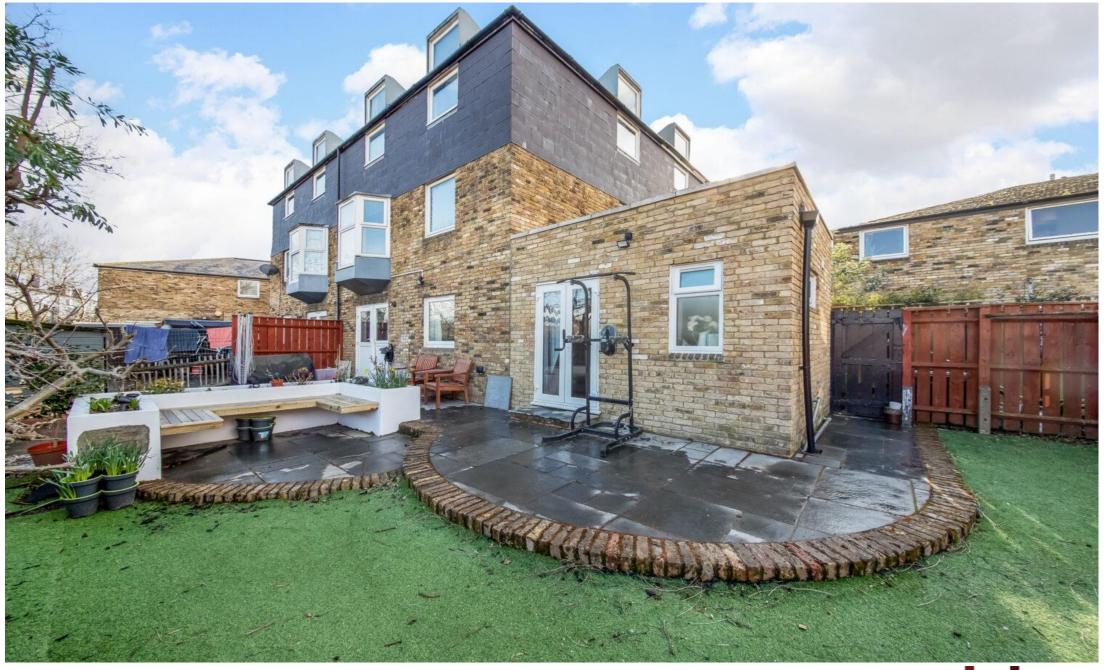

## In general

- An extended 3 storey townhouse for sale ideally situated in close proximity to both Dulwich Village and Herne Hill.
- 4 double bedrooms
- 2 bathrooms (1 en-suite)
- Reception room, spacious kitchen/breakfast room
- Attractive 41' landscaped garden
- Very well presented throughout
- Sought after and central location
- No onward chain

## In detail

An extended 3 storey townhouse for sale ideally situated in close proximity to both Dulwich Village and Herne Hill.

The property is presented in attractive decorative order and offers spacious and flexible accommodation over 3 floors comprising 4 double bedrooms, 2 bathrooms (1 en-suite), reception room, spacious open-plan kitchen/breakfast room and downstairs cloakroom. Externally to the rear there is an attractive landscaped garden measuring 41' x 31' at its widest point.