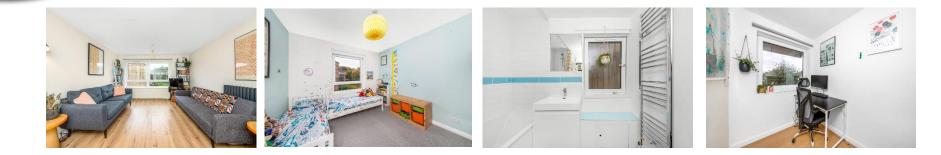

## In general

- Top floor
- Two double bedrooms
- Additional single/study bedroom
- 18-ft double aspect reception
- Over 925 sq ft
- Excellent condition
- EPC Rating: C

## In detail

Spacious and stunning top floor apartment in this purpose-built block ideally located between Denmark Hill station and Camberwell boasting over 925 Sq Ft.

This two/three-bedroom apartment boasts a modern kitchen-diner and separate 18x12-foot reception with plenty of natural light and space to entertain. There are two large double bedrooms and an additional single/study room – ideal for those looking to work from home. The property benefits from a modern bathroom and vast amounts of hallway storage and is presented in excellent condition throughout.