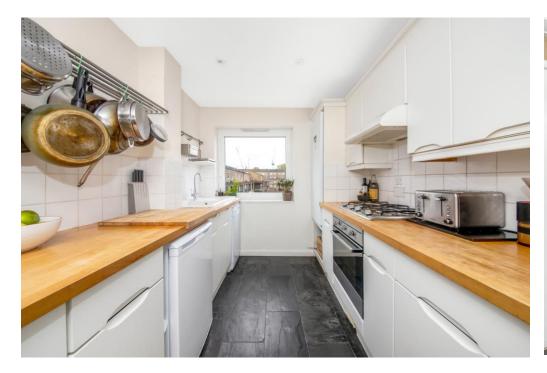

## In detail

Spacious and stunning top floor apartment in this purpose-built block ideally located between Denmark Hill station and Camberwell boasting over 925 Sq Ft.

This two/three-bedroom apartment boasts a modern kitchen-diner and separate 18x12-foot reception with plenty of natural light and space to entertain. There are two large double bedrooms and an additional single/study room – ideal for those looking to work from home. The property benefits from a modern bathroom and vast amounts of hallway storage and is presented in excellent condition throughout.