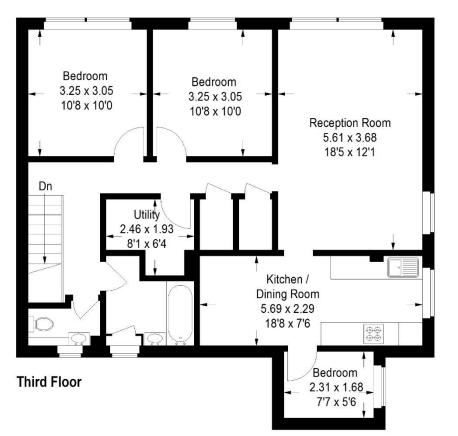

## Fearnley House SE5

Approximate Gross Internal Area Ground Floor = 1.1 sq m / 12 sq ft First Floor = 86.1 sq m / 927 sq ft Total = 87.2 sq m / 939 sq ft

Second Floor

Copyright www.pedderproperty.com © 2021

These plans are for representation purposes only as defined by RICS - Code of Measuring Practice. Not drawn to Scale. Windows and door openings are approximate. Please check all dimensions, shapes and compass bearings before making any decisions reliant upon them.