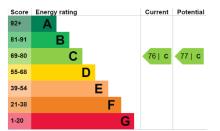

## In general

- Top floor
- Two double bedrooms
- Additional single/study bedroom
- 18-ft double aspect reception
- Over 925 sq ft
- Excellent condition
- EPC Rating: C