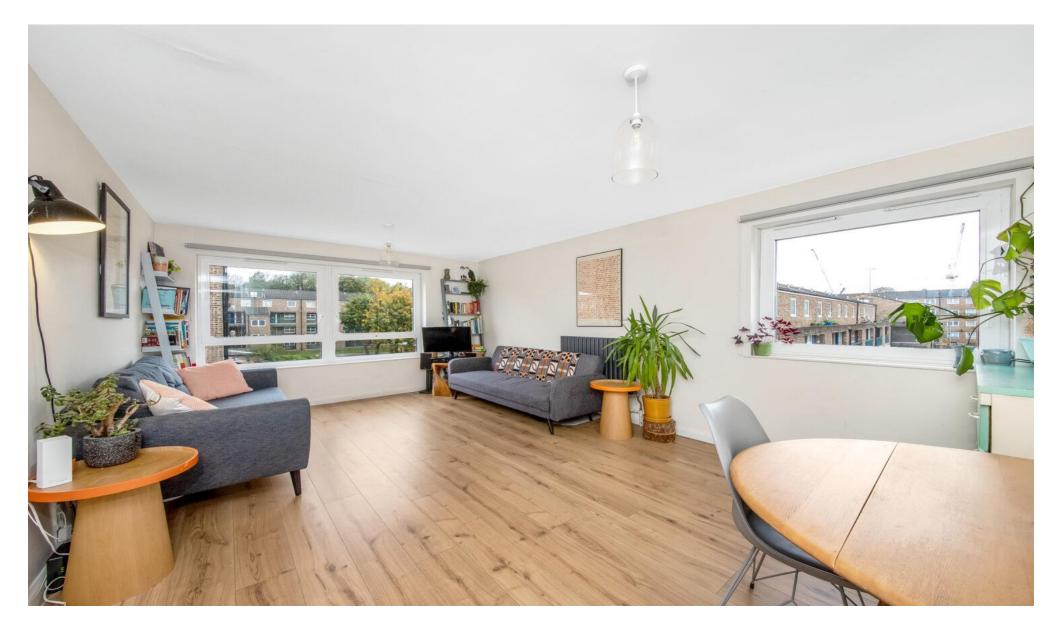

## In general

- Top floor
- Two double bedrooms
- Additional single/study bedroom
- 18-ft double aspect reception
- Over 925 sq ft
- Excellent condition
- EPC Rating: C

## In detail

Spacious and stunning top floor apartment in this purpose-built block ideally located between Denmark Hill station and Camberwell boasting over 925 Sq Ft.

This two/three-bedroom apartment boasts a modern kitchen-diner and separate 18x12-foot reception with plenty of natural light and space to entertain. There are two large double bedrooms and an additional single/study room – ideal for those looking to work from home. The property benefits from a modern bathroom and vast amounts of hallway storage and is presented in excellent condition throughout.