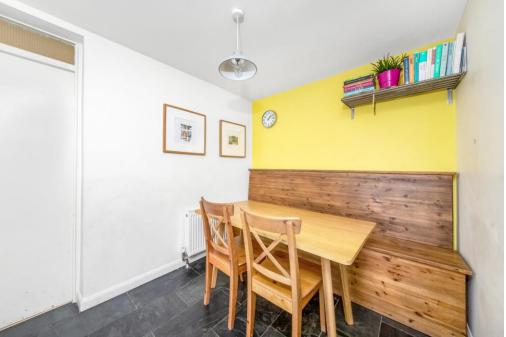

## In detail

Spacious and stunning top floor apartment in this purpose-built block ideally located between Denmark Hill station and Camberwell boasting over 925 Sq Ft.

This two/three-bedroom apartment boasts a modern kitchen-diner and separate 18x12-foot reception with plenty of natural light and space to entertain. There are two large double bedrooms and an additional single/study room – ideal for those looking to work from home. The property benefits from a modern bathroom and vast amounts of hallway storage and is presented in excellent condition throughout.