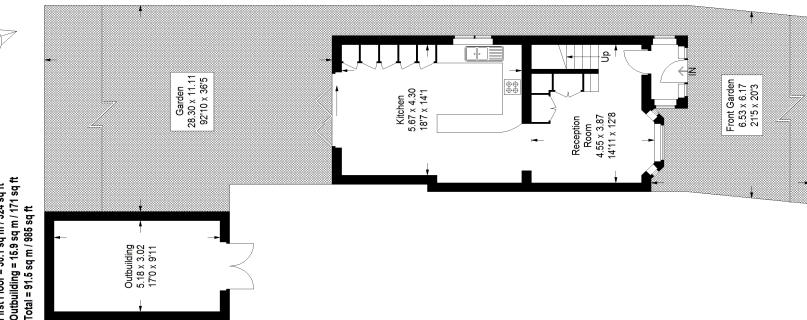

## Gipsy Road SE27

Approximate Gross Internal Area Ground Floor = 45.5 sq m / 490 sq ft First Floor = 30.1 sq m / 324 sq ft Outbuilding = 15.9 sq m / 171 sq ft Total = 91.5 sq m / 985 sq ft

ď

Bedroom 2.85 x 2.62 9'4 x 8'7 Bedroom 4.54 x 4.05 14'11 x 13'3

First Floor

Copyright www.pedderproperty.com © 2021 These plans are for representation purposes only as defined by RICS - Code of Measuring Practice. Not drawn to Scale. Windows and door openings are approximate. Please check all dimensions, shapes and compass bearings before making any decisions reliant upon them.

**Ground Floor** 

Pedder Property Ltd trading as Pedder for themselves and for the vendor/landlord of this property whose agents they are, give notice that (1) these particulars do not constitute any part of an offer or contract, (2) all statements contained within these particulars are made without responsibility on the part of Pedder or the vendor/landlord, (3) whilst made in good faith, none of the statements contained within these particulars are to be relied upon as a statement of representation or fact, (4) any intending purchaser/tenant must satisfy him/herself by inspection or otherwise as to the correctness of each of the statements contained within these particulars, (5) the vendor/landlord does not make or give either Pedder or any person in their employment any authority to make or give representation or warranty whatsoever in relation to this property.