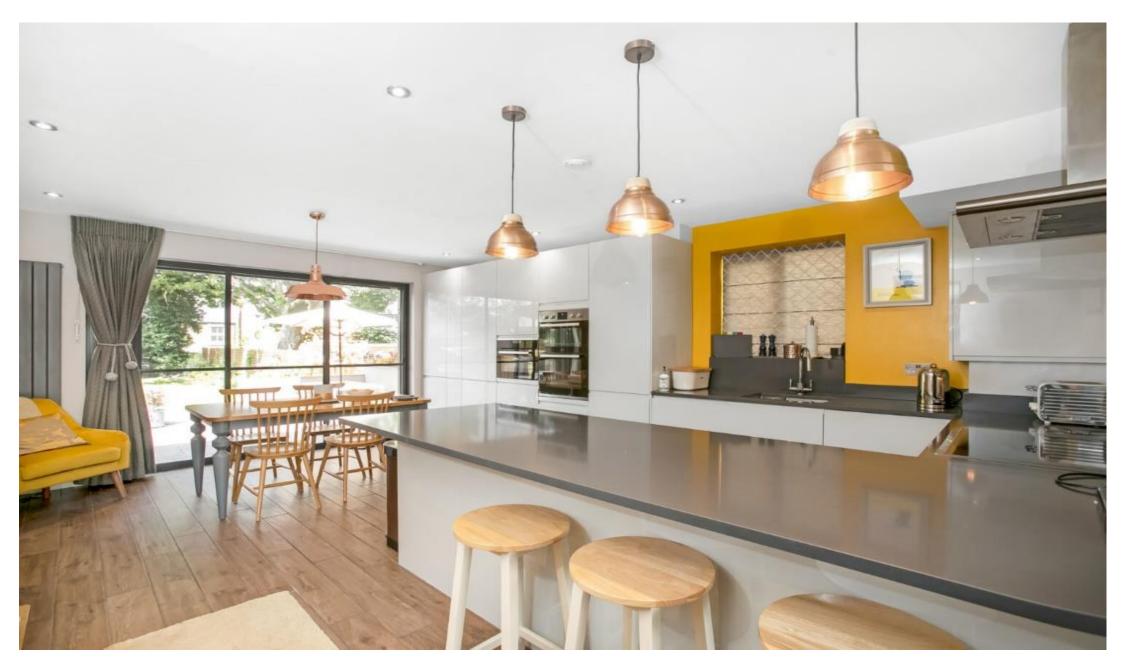

## In detail

A stylishly finished, recently extended and rarely available two bedroom semi-detached house conveniently positioned for West Norwood transport links and various amenities, including the new West Norwood PictureHouse and West Norwood Leisure Centre.

The property has been extended to offer a sociable open-plan kitchen/diner with an abundance of storage, underfloor heating, integrated appliances, and bifold doors to the garden. Furthermore, the current owners have modernised the heating and electrics and finished the accommodation to offer an immediately enjoyable space. As well as offering a bright, spacious entertaining area at the rear of the house, the large, easy-to-maintain garden is a pleasant, sunny retreat with a beautiful seating and lounge area, planted landscaped borders, and an L-shaped section of land with an existing outbuilding which could be redeveloped to work well for a summer house or home office.