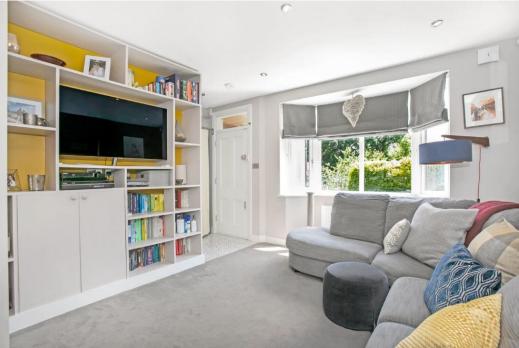

The property has been extended to offer a sociable open-plan kitchen/diner with an abundance of storage, underfloor heating, integrated appliances, and bifold doors to the garden. Furthermore, the current owners have modernised the heating and electrics and finished the accommodation to offer an immediately enjoyable space. As well as offering a bright, spacious entertaining area at the rear of the house, the large, easy-to-maintain garden is a pleasant, sunny retreat with a beautiful seating and lounge area, planted landscaped borders, and an L-shaped section of land with an existing outbuilding which could be redeveloped to work well for a summer house or home office.