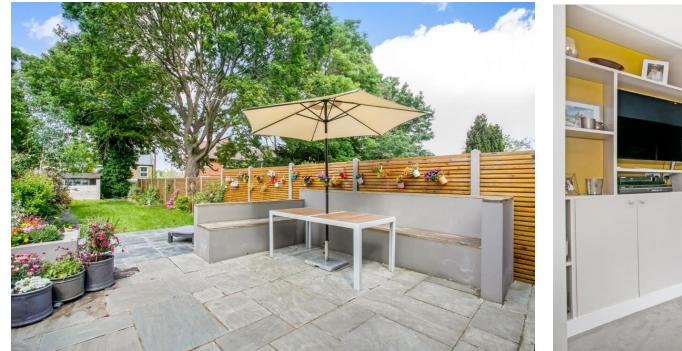

The property has been extended to offer a sociable open-plan kitchen/diner with an abundance of storage, underfloor heating, integrated appliances, and bifold doors to the garden. Furthermore, the current owners have modernised the heating and electrics and finished the accommodation to offer an immediately enjoyable space. As well as offering a bright, spacious entertaining area at the rear of the house, the large, easy-to-maintain garden is a pleasant, sunny retreat with a beautiful seating and lounge area, planted landscaped borders, and an L-shaped section of land with an existing outbuilding which could be redeveloped to work well for a summer house or home office.