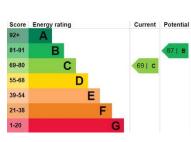

ystal Palace, and West Dulwich. Also, Norwood Park is moments away and the ever-popular Kingswood Primary school at the opposite end of the road.

A highly recommended viewing.

EPC: C



Floorplan

## Gipsy Road SE27

Approximate Gross Internal Area Ground Floor = 45.5 sq m / 490 sq ft First Floor = 30.1 sq m / 324 sq ft Outbuilding = 15.9 sq m / 171 sq ft Total = 91.5 sq m / 985 sq ft





ď

Bedroom 2.85 x 2.62 9'4 x 8'7 Bedroom 4.54 x 4.05 14'11 x 13'3

First Floor

Copyright www.pedderproperty.com © 2021 These plans are for representation purposes only as defined by RICS - Code of Measuring Practice. Not drawn to Scale. Windows and door openings are approximate. Please check all dimensions, shapes and compass bearings before making any decisions reliant upon them.

**Ground Floor** 



Pedder Property Ltd trading as Pedder for themselves and for the vendor/landlord of this property whose agents they are, give notice that (1) these particulars do not constitute any part of an offer or contract, (2) all statements contained within these particulars are made without responsibility on the part of Pedder or the vendor/landlord, (3) whilst made in good faith, none of the statements contained within these particulars are to be relied upon as a statement of representation or fact, (4) any intending purchaser/tenant must satisfy him/herself by inspection or otherwise as to the correctness of each of the statements contained within these particulars, (5) the vendor/landlord does not make or give either Pedder or any person in their employment any authority to make or give repres