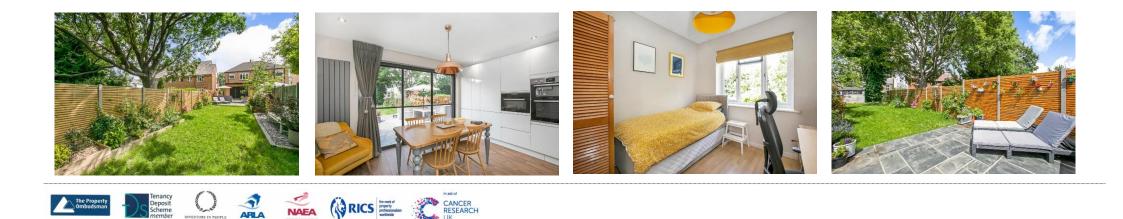

The property has been extended to offer a sociable open-plan kitchen/diner with an abundance of storage, underfloor heating, integrated appliances, and bifold doors to the garden. Furthermore, the current owners have modernised the heating and electrics and finished the accommodation to offer an immediately enjoyable space. As well as offering a bright, spacious entertaining area at the rear of the house, the large, easy-to-maintain garden is a pleasant, sunny retreat with a beautiful seating and lounge area, planted landscaped borders, and an L-shaped section of land with an existing outbuilding which could be redeveloped to work well for a summer house or home office.