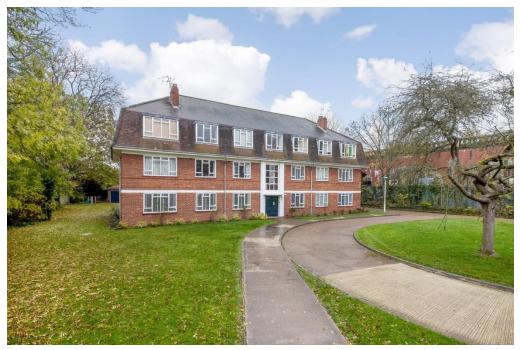

Cobb Court, Burbage Road, SE24 Guide Price - £675,000 0208 702 8111 pedderproperty.com

## In general

- A 1st floor purpose built apartment situated on this particularly sought after residential road in very close proximity to both Herne Hill and Dulwich Village
- Particularly spacious 1112 sq ft
- 3 bedrooms, 2 reception rooms (or 4 bedrooms, 1 reception room)
- Fitted kitchen, modern bathroom
- Set within well kept communal gardens
- Single garage situated en-bloc
- Highly sought after and central location
- Offered with no onward chain

## In detail

A 1st floor purpose-built apartment situated on this particularly sought-after residential road in close proximity to both Herne Hill and Dulwich Village.

With a gross internal area of 1112 sq ft the property offers particularly spacious and flexible accommodation comprising of 3 bedrooms, 2 good size reception rooms (the apartment could also be utilised as 4 bedrooms, 1 reception room), fitted kitchen and modern bathroom. The property is set within well-kept communal gardens and there is a single garage situated en-bloc.