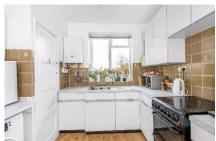

## In general

- A 1st floor purpose built apartment situated on this particularly sought after residential road in very close proximity to both Herne Hill and Dulwich Village
- Particularly spacious 1112 sq ft
- 3 bedrooms, 2 reception rooms (or 4 bedrooms, 1 reception room)
- Fitted kitchen, modern bathroom
- Set within well kept communal gardens
- Single garage situated en-bloc
- Highly sought after and central location
- Offered with no onward chain

## In detail

A 1st floor purpose-built apartment situated on this particularly sought-after residential road in close proximity to both Herne Hill and Dulwich Village.

With a gross internal area of 1112 sq ft the property offers particularly spacious and flexible accommodation comprising of 3 bedrooms, 2 good size reception rooms (the apartment could also be utilised as 4 bedrooms, 1 reception room), fitted kitchen and modern bathroom. The property is set within well-kept communal gardens and there is a single garage situated en-bloc.