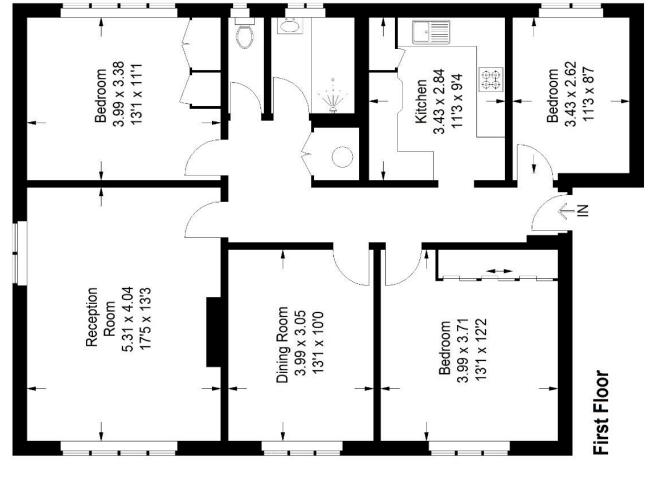

## Floorplan

## Burbage Road, SE24 Approximate Gross Internal Area 103.3 sq m / 1112 sq ft

compass bearings before making any decisions reliant upon them. (ID813140) Windows and door openings are approximate. Whilst every care is taken in the preparation of this plan, please check all dimensions, shapes and This plan is for layout guidance only. Not drawn to scale unless stated