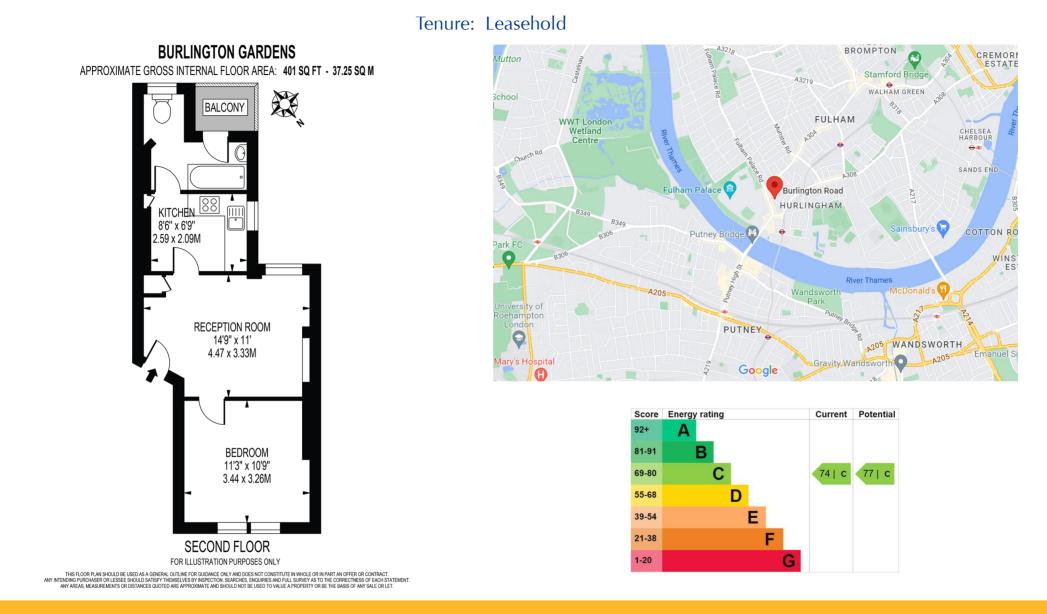

Tenure: Leasehold | Ground Rent: £250 (rising) Service Charge: Circa £1770 per annum EPC - C Council Tax Band: D