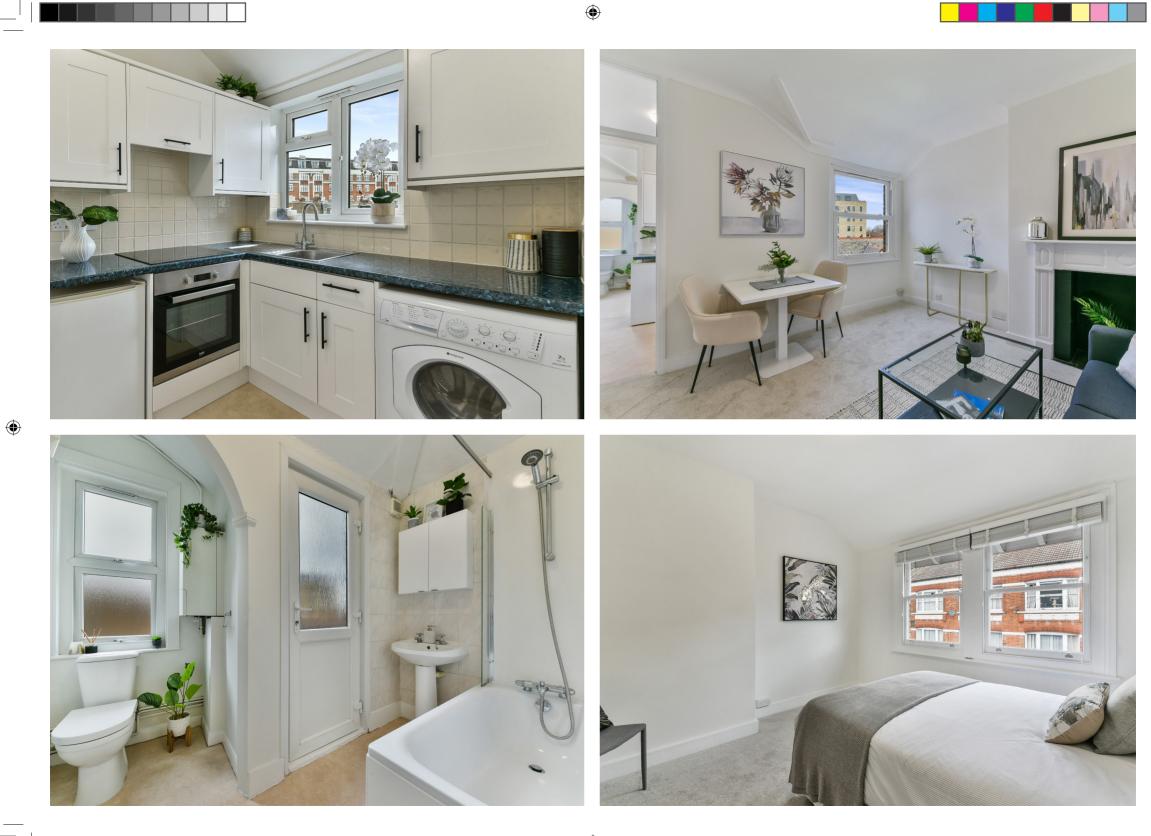

## FLAT 18 BURLINGTON GARDENS LONDON SW6

Attractive top floor flat for sale with plenty of natural light and a sunny southwest facing balcony.

This lovely property has been recently decorated, has new flooring throughout and would be perfect for a single person or a couple. The living area is spacious, with plenty of room to relax as well as space for a dining table.

The kitchen is well equipped and has a good amount of workspace and units. The bathroom has a WC, bath with shower fitting and separate sink.

Other highlights of this property include a gas boiler, SKY Q-enabled, central heating and double glazing throughout. The communal areas are very welcoming and secure with an Entryphone to each flat.