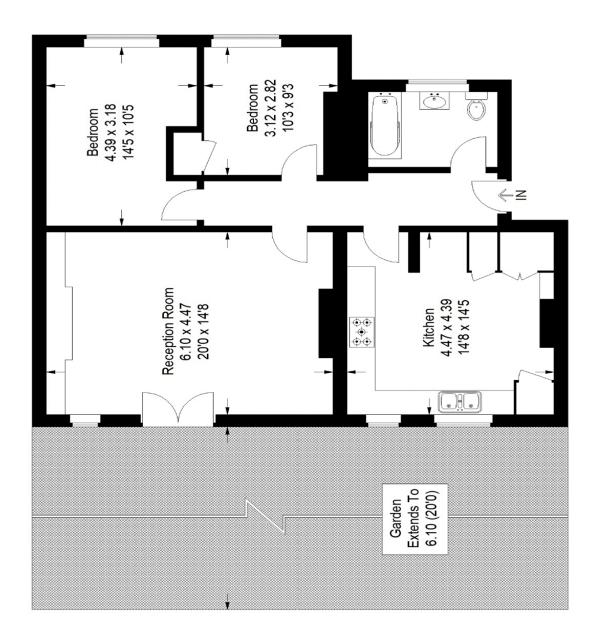

## Floorplan

# London Road, SE23

Approximate Gross Internal Area 89.0 sq m / 958 sq ft

### **Ground Floor**

Copyright www.pedderproperty.com © 2018

These plans are for representation purposes only as defined by RICS - Code of Measuring Practice. Not drawn to Scale. Windows and door openings are approximate. Please check all dimensions, shapes and compass bearings before making any decisions reliant upon them.