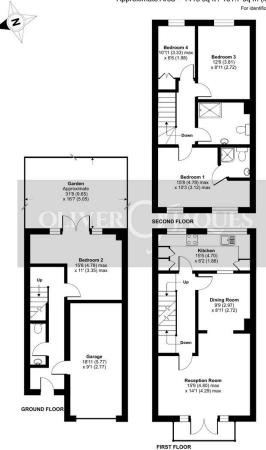

## Princes Riverside Road, London, SE16

Approximate Area = 1418 sq ft / 131.7 sq m (includes garage)

• **Tenure**: Freehold

• Ground Rent: n/a

Fixed

Service Charge: £2,000 pa

Lease Expires: n/a

• Shared Ownership: No