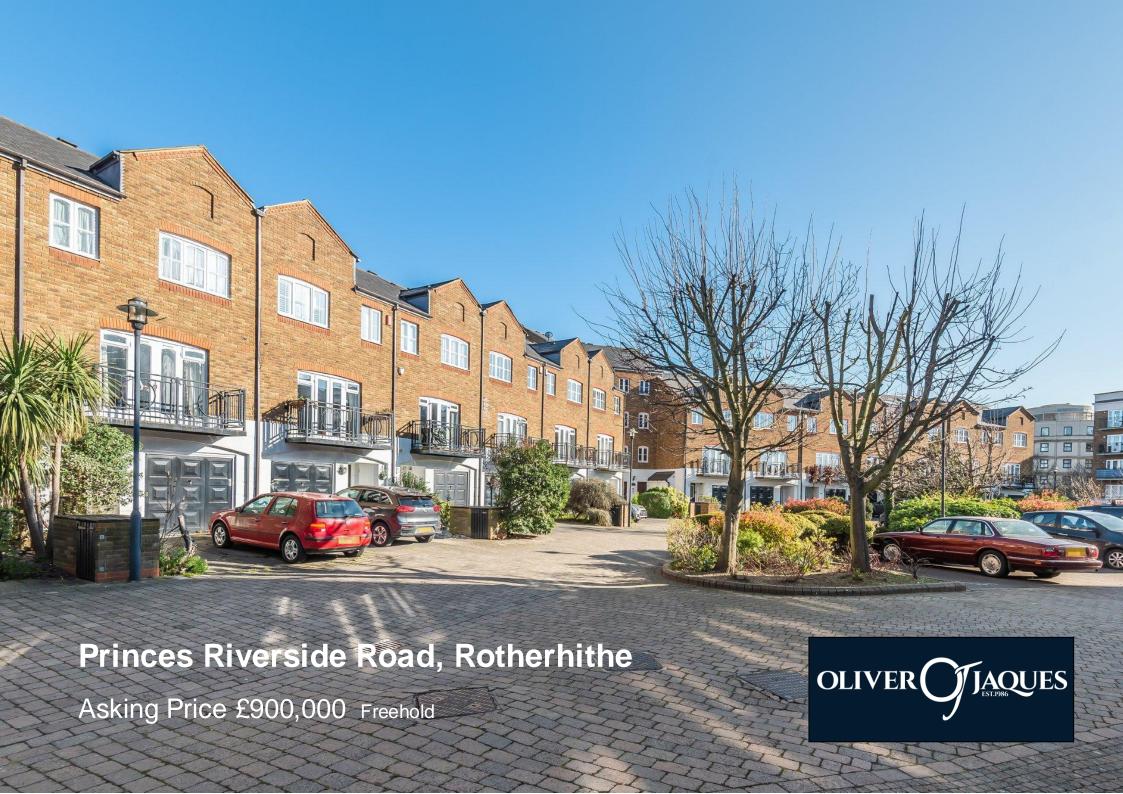

## **Princes Riverside Road, Rotherhithe**

A 1,418sqft ft terraced townhouse affording direct views of the City across the river in a westerly direction from the first floor reception room. Spanning three floors, the accommodation comprises an integrated garage and home office / bedroom four to the lower floor, a spacious lounge / diner with balcony and river views to the first floor and three bedrooms with two bathrooms on the second floor. Externally there is a private rear garden and driveway to the front. The property has been in the same family for almost 30 years and requires some cosmetic modernisation, but could become a stunning family home in a unique corner of Rotherhithe.