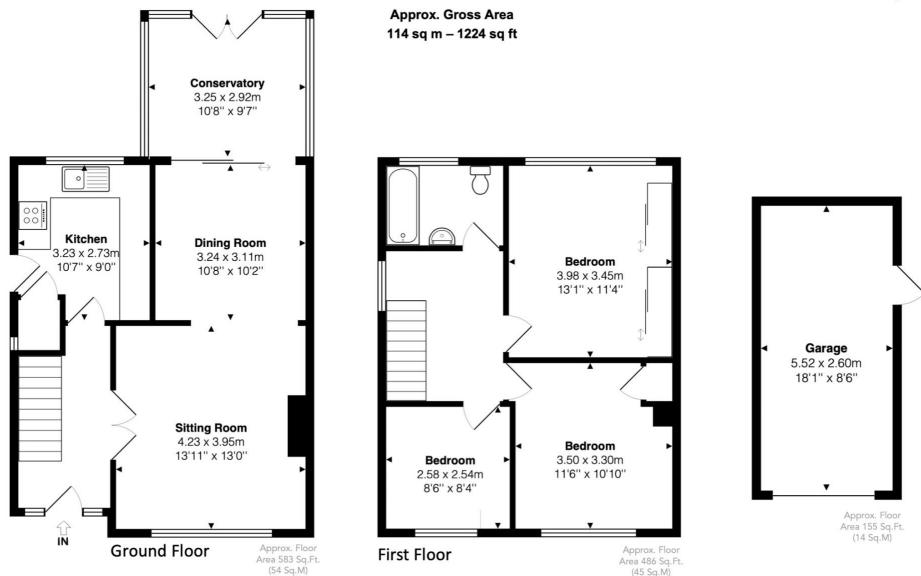

## 90 Westwood Drive, Little Chalfont, Buckinghamshire, HP6 6RR

This floor plan is provided by Expert Survey Solutions Ltd and is for indicative guidance only. Whilst every attempt has been made to ensure the accuracy of the floor plans contained here, measurements of doors, windows and rooms are approximate and no responsibility is taken for any error, omission or mis-statement. Details shown on this floorplan including all measurements, areas and proportions cannot be guaranteed by either the provider or Robsons and should not be relied upon. If there is any area where accuracy is required, please contact the selling agent for clarification.