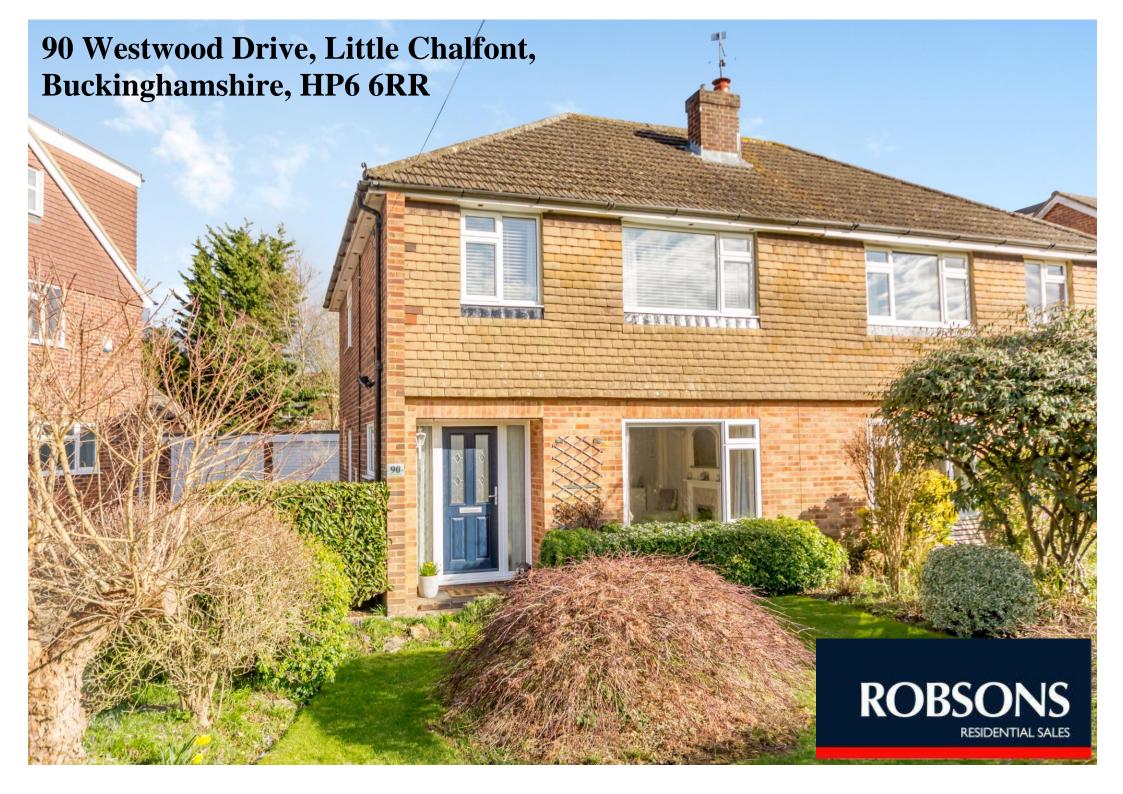

## 90 Westwood Drive, Little Chalfont, Buckinghamshire, HP6 6RR

A very well presented three bedroom semi-detached house situated in this sought after location providing easy access to Little Chalfont with highly regarded schooling and excellent rail links to London. The property is well located within Westwood Drive with a larger frontage than many with a long driveway providing parking for four cars. There is historic permission (now elapsed) to extend (CH/2012/1203/FA) on the ground floor and potential to enlarge into the loft, subject to permission and advice. Freehold – EPC: D – Council Tax Band: E