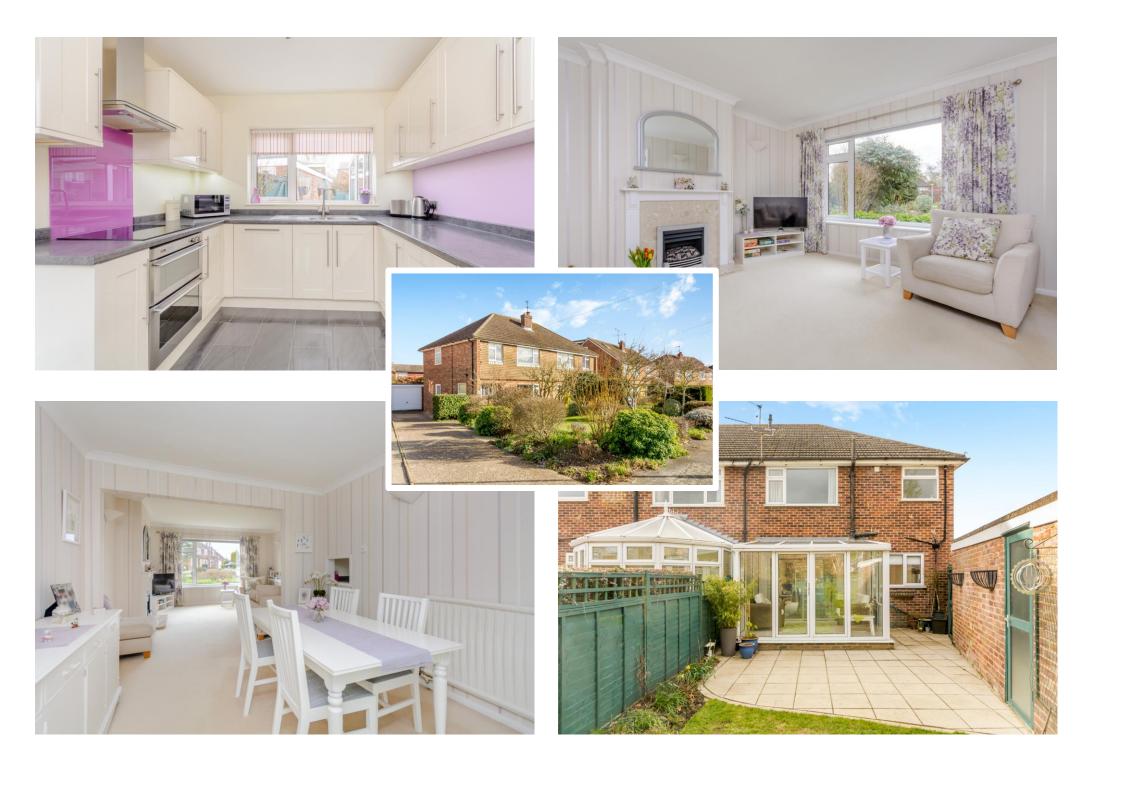

## 90 Westwood Drive, Little Chalfont, Buckinghamshire, HP6 6RR

A very well presented three bedroom semi-detached house situated in this sought after location providing easy access to Little Chalfont with highly regarded schooling and excellent rail links to London. The property is well located within Westwood Drive with a larger frontage than many with a long driveway providing parking for four cars. There is historic permission (now elapsed) to extend (CH/2012/1203/FA) on the ground floor and potential to enlarge into the loft, subject to permission and advice. Freehold – EPC: D – Council Tax Band: E