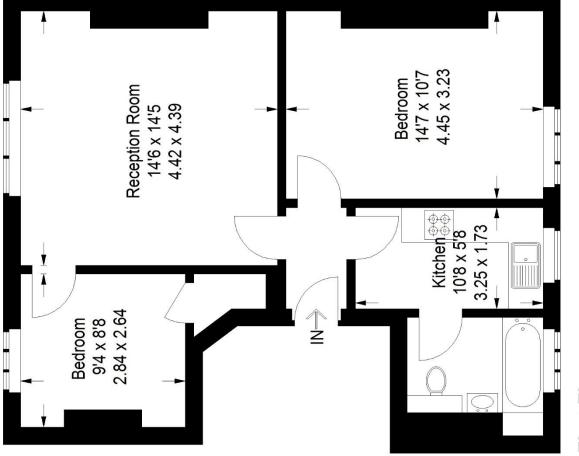

## Floorplan

# **Queens Road SE15**

Approximate Gross Internal Area 58.0 sq m / 624 sq ft

### First Floor

compass bearings before making any decisions reliant upon them. approximate. Please check all dimensions, shapes and Not drawn to Scale. Windows and door openings are as defined by RICS - Code of Measuring Practice. These plans are for representation purposes only Copyright www.pedderproperty.com © 2021