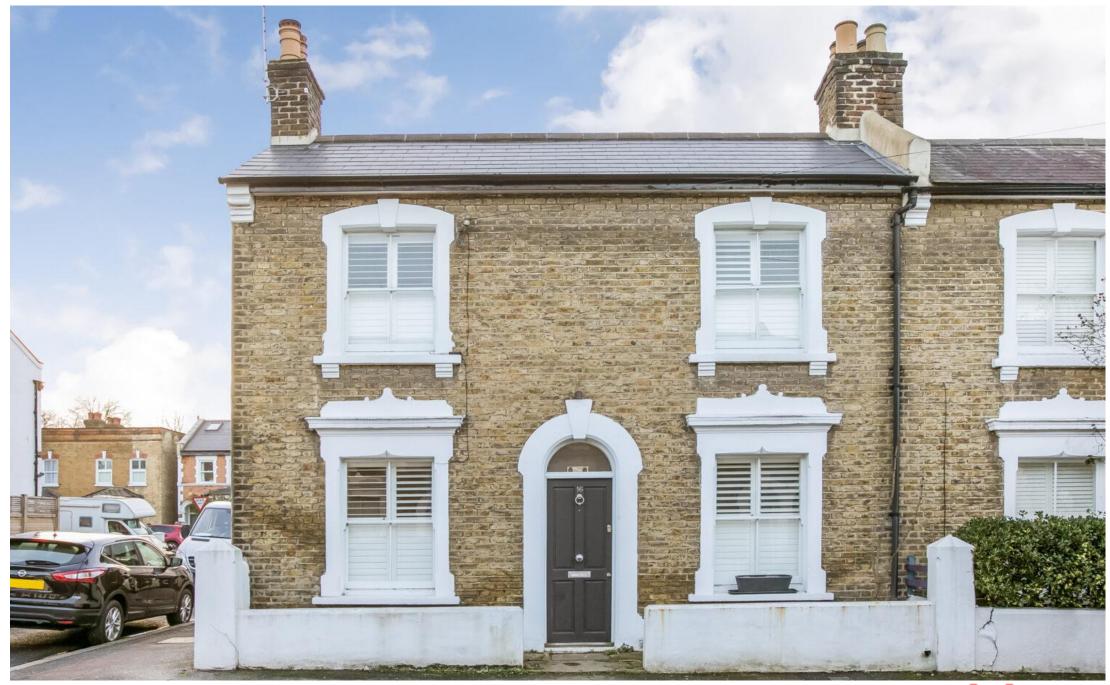

Chalford Road, SE21 £649,950

020 8702 8111 pedderproperty.com

#### In general

- A particularly attractive double fronted end of terrace Victorian house
- Two double bedrooms
- Two reception rooms
- Modern integrated kitchen, bathroom
- Lovely secluded south-west facing patio garden
- Very well presented throughout
- Sought after location close to transport links and schools
- Offered with no onward chain

### In detail

A particularly attractive double fronted end of terrace Victorian house for sale situated in this very popular residential road in Dulwich, SE21.

Internally the property has been modernised to a high standard and is very well presented throughout. The property comprises two double bedrooms, two reception rooms, modern integrated kitchen and bathroom. Externally to the rear there is a lovely secluded south west facing patio garden.