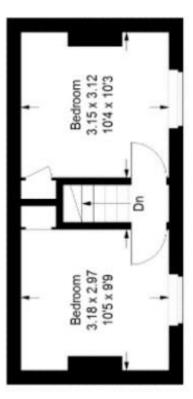

## Floorplan

# Chalford Road, SE21

Approximate Gross Internal Area Ground Floor = 34.3 sq m / 369 sq First Floor = 22.7 sq m / 244 sq ft Total = 57.0 sq m / 613 sq ft

First Floor