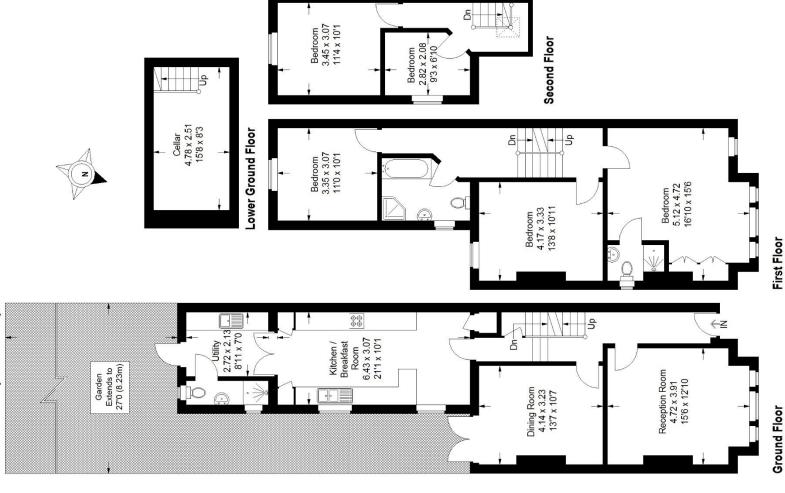

## Floorplan

# 29 Wolfington Road, SE27

sq ft Lower Ground Floor = 10.6 sq m / 114 Ground Floor = 74.8 sq m / 805 sq ftSecond Floor = 23.2 sq m / 250 sq ftApproximate Gross Internal Area First Floor = 65.4 sq m / 704 sq ft Total = 174.0 sq m / 1873 sq ft

### **Ground Floor**

Copyright www.pedderproperty.com © 2021
These plans are for representation purposes only as defined by RICS - Code of Measuring Practice.
Not drawn to Scale. Windows and door openings are approximate. Please check all dimensions, shapes and compass bearings before making any decisions reliant upon them.