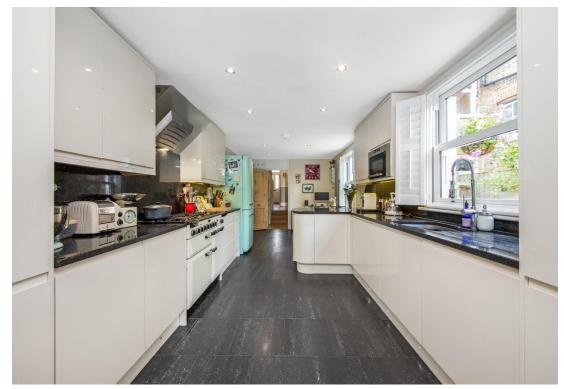

#### In general

- Five bedrooms
- Semi detached
- Two reception rooms
- Light and airy
- Finished to a high standard
- Landscape garden
- Cellar

### In detail

A beautifully presented five bedroom semi-detached Victorian home on one of West Norwood's most sought after roads.

Further accommodation includes two reception rooms, high specification kitchen, downstairs W.C, utility room, private front and rear gardens. The house has been lovingly renovated whilst retaining the stunning Victorian charm. There is potential for new buyers to add their own touch, through the addition of a loft extension or side-extended kitchen.