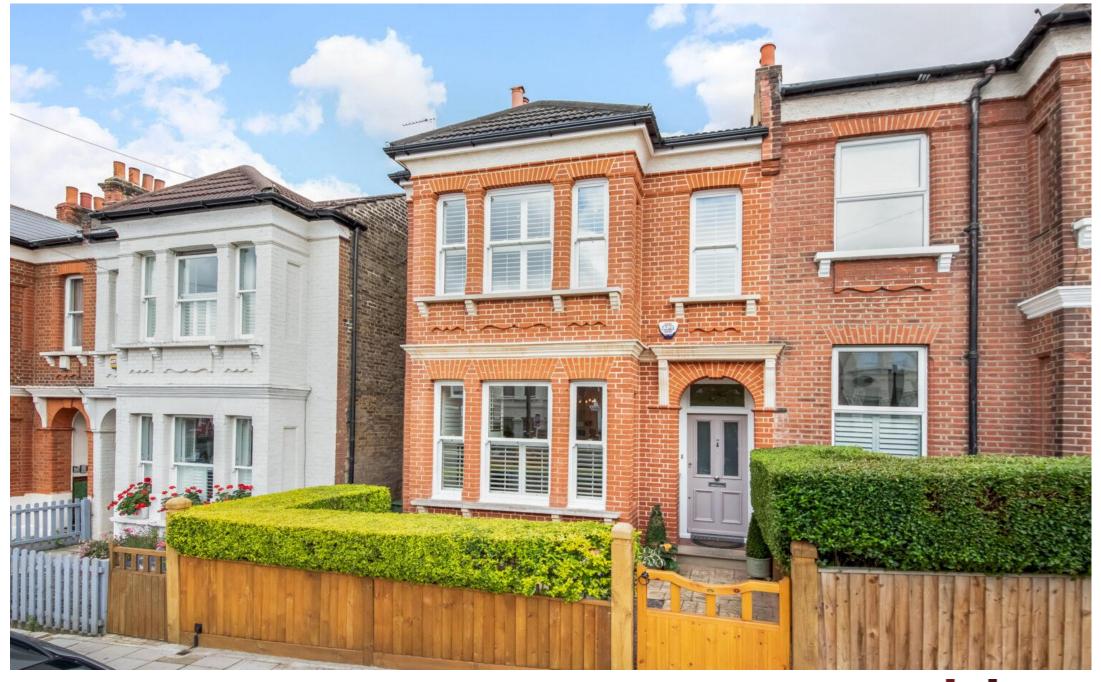

Wolfington Road SE27 £1,200,000

0208 702 9888 pedderproperty.com

#### In general

- Five bedrooms
- Semi detached
- Two reception rooms
- Light and airy
- Finished to a high standard
- Landscape garden
- Cellar

### In detail

A beautifully presented five bedroom semi-detached Victorian home on one of West Norwood's most sought after roads.

Further accommodation includes two reception rooms, high specification kitchen, downstairs W.C, utility room, private front and rear gardens. The house has been lovingly renovated whilst retaining the stunning Victorian charm. There is potential for new buyers to add their own touch, through the addition of a loft extension or side-extended kitchen.