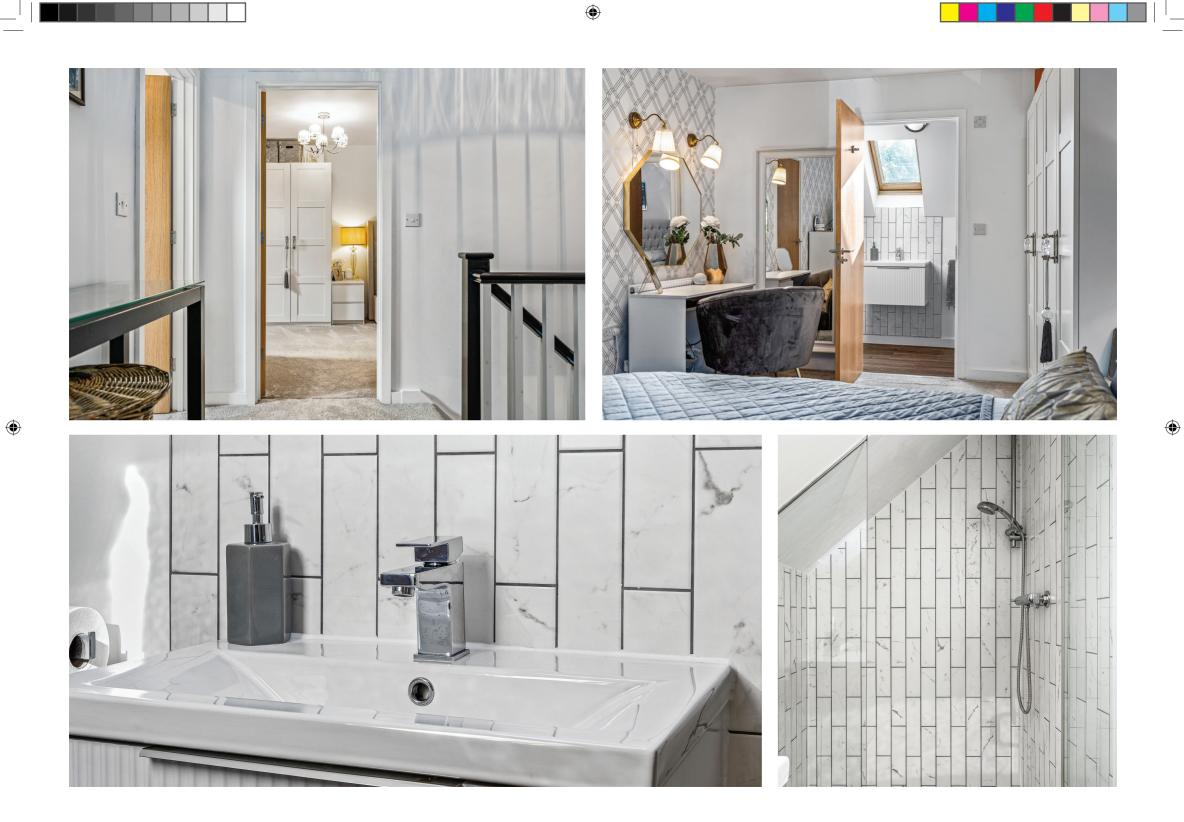

On the first floor, the property has four bedrooms in total. Bedrooms one and two enjoy ensuite shower rooms, there are two further good size bedrooms and a family bathroom.

Step outside and your will see that the property benefits from off street parking as well as additional on street parking. The property has garage storage to the front and the rear has been converted to allow for the open plan kitchen/ dining room/ living space. To the rear is a low maintenance garden which features a shed, patio area and is largely covered with artificial grass.