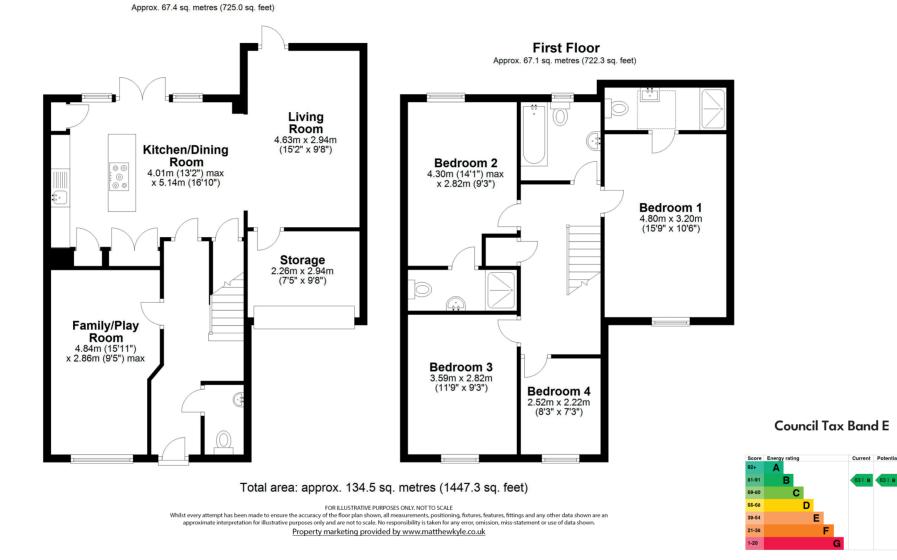

## **Step inside** 4 The Oaks

Step inside this remodelled four bedroom detached home, and you immediately walk through the front door into the downstairs hallway with access to the cloakroom/ WC, the secondary games room/ dining room, stairs leading to the first floor and onwards into the open plan kitchen/ dining/ living room. The open plan living space to the rear of the property benefits from bi-fold doors which open up to the rear garden.

On the first floor, the property has four bedrooms in total. Bedrooms one and two enjoy ensuite shower rooms, there are two further good size bedrooms and a family bathroom.

Step outside and your will see that the property benefits from off street parking as well as additional on street parking. The property has garage storage to the front and the rear has been converted to allow for the open plan kitchen/ dining room/ living space. To the rear is a low maintenance garden which features a shed, patio area and is largely covered with artificial grass.