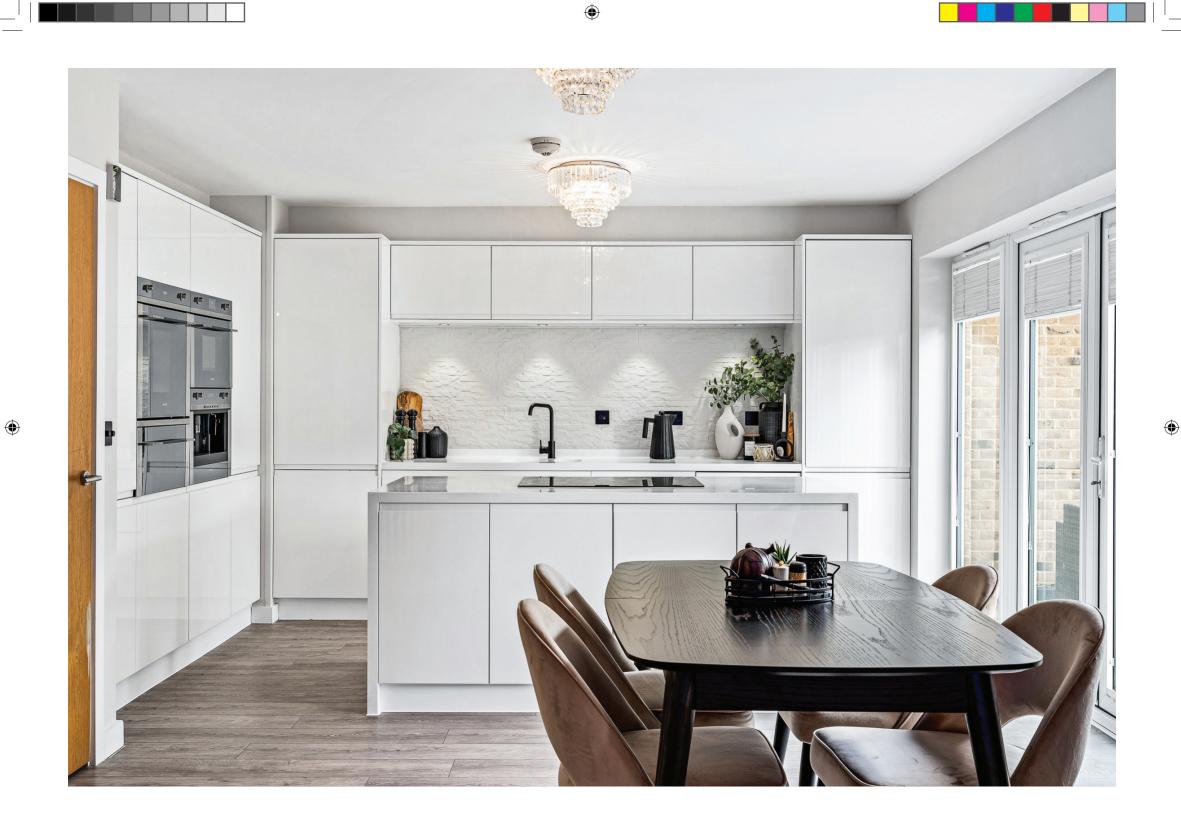

## **Step inside** 4 The Oaks

Step inside this remodelled four bedroom detached home, and you immediately walk through the front door into the downstairs hallway with access to the cloakroom/ WC, the secondary games room/ dining room, stairs leading to the first floor and onwards into the open plan kitchen/ dining/ living room. The open plan living space to the rear of the property benefits from bi-fold doors which open up to the rear garden.