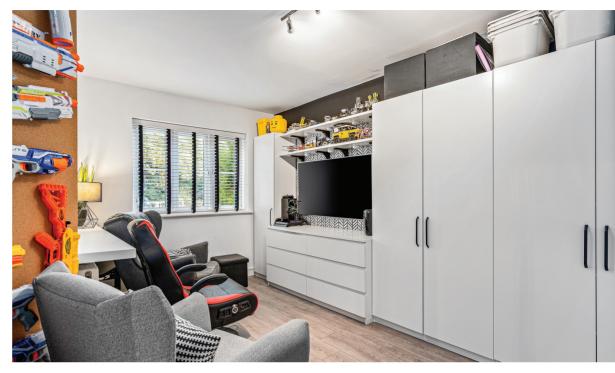

## **Step inside** 4 The Oaks

Step inside this remodelled four bedroom detached home, and you immediately walk through the front door into the downstairs hallway with access to the cloakroom/ WC, the secondary games room/ dining room, stairs leading to the first floor and onwards into the open plan kitchen/ dining/ living room. The open plan living space to the rear of the property benefits from bi-fold doors which open up to the rear garden.