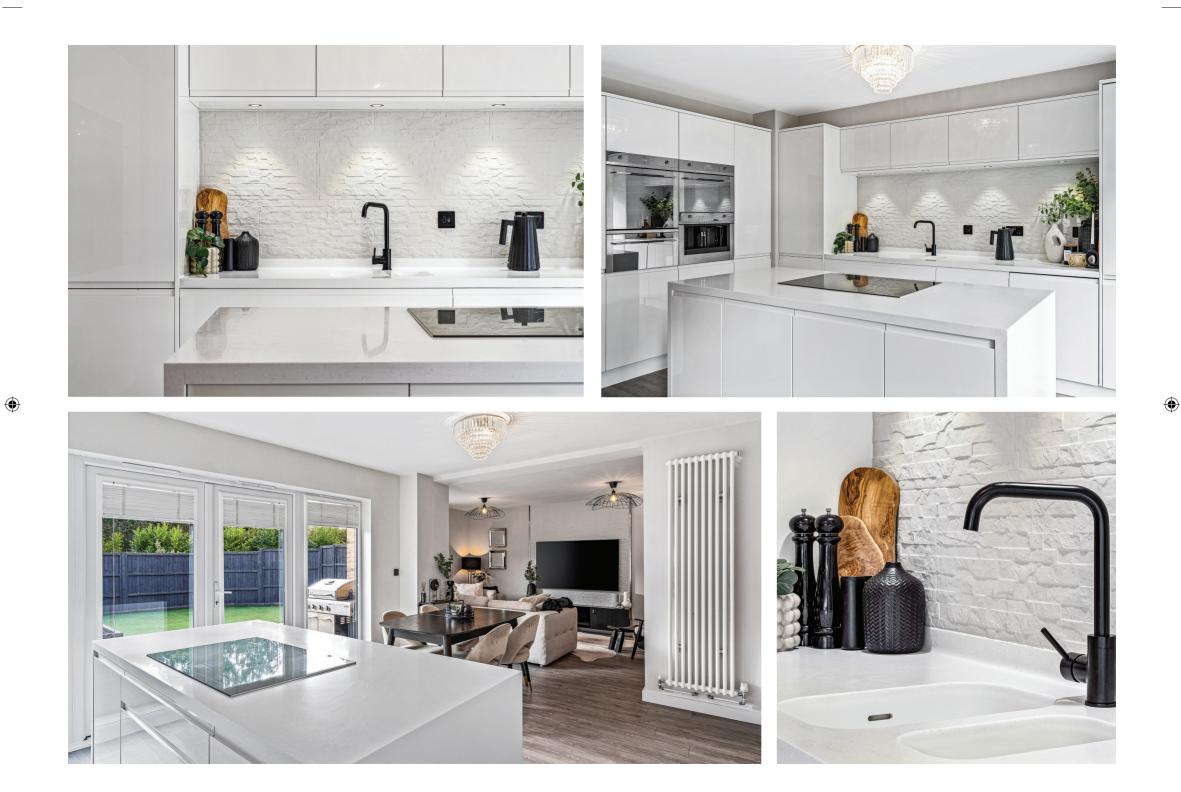

## **Step inside** 4 The Oaks

Step inside this remodelled four bedroom detached home, and you immediately walk through the front door into the downstairs hallway with access to the cloakroom/ WC, the secondary games room/ dining room, stairs leading to the first floor and onwards into the open plan kitchen/ dining/ living room. The open plan living space to the rear of the property benefits from bi-fold doors which open up to the rear garden.