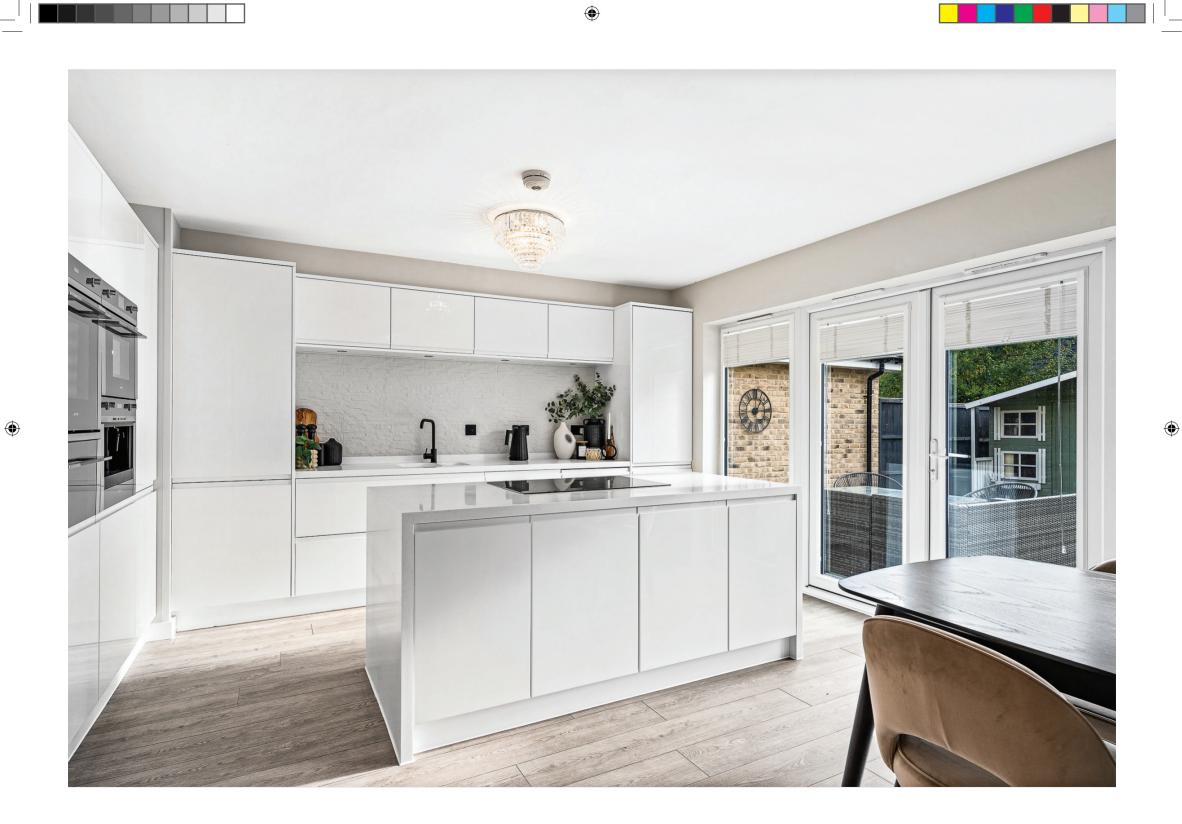

## **Step inside** 4 The Oaks

Step inside this remodelled four bedroom detached home, and you immediately walk through the front door into the downstairs hallway with access to the cloakroom/ WC, the secondary games room/ dining room, stairs leading to the first floor and onwards into the open plan kitchen/ dining/ living room. The open plan living space to the rear of the property benefits from bi-fold doors which open up to the rear garden.