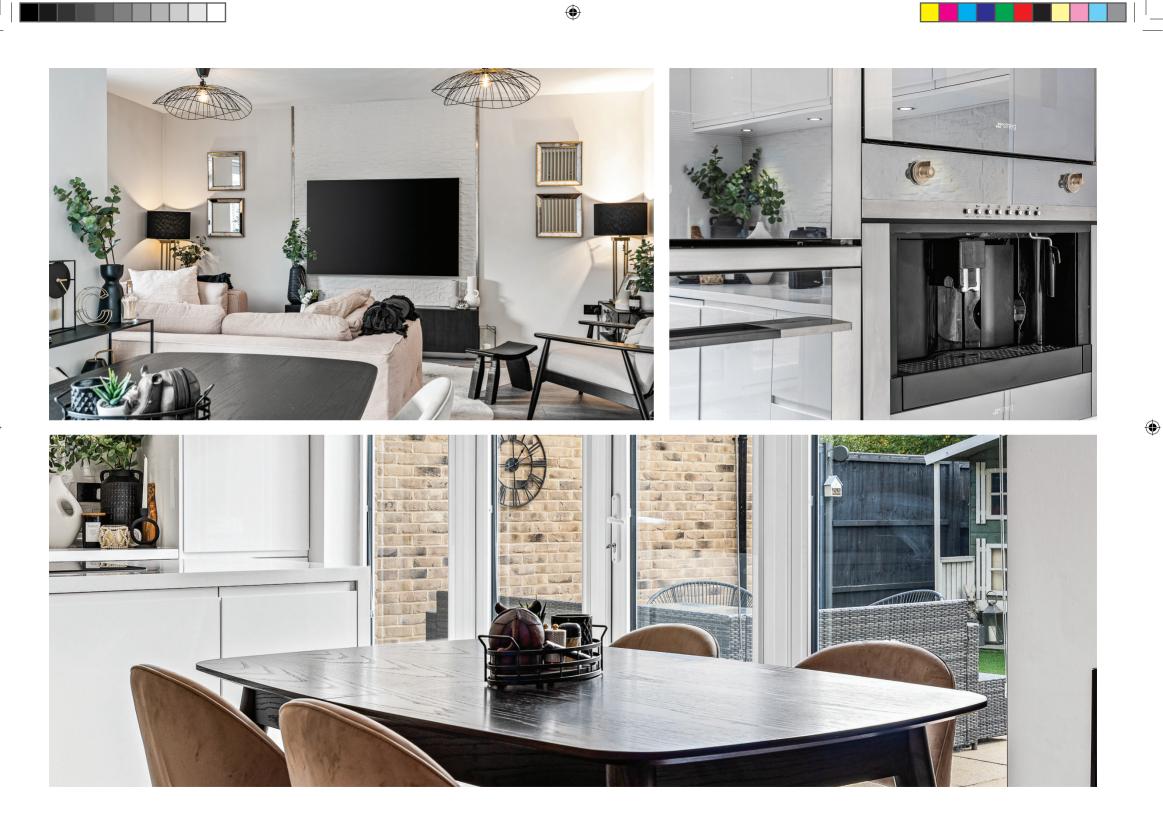

## **Step inside** 4 The Oaks

Step inside this remodelled four bedroom detached home, and you immediately walk through the front door into the downstairs hallway with access to the cloakroom/ WC, the secondary games room/ dining room, stairs leading to the first floor and onwards into the open plan kitchen/ dining/ living room. The open plan living space to the rear of the property benefits from bi-fold doors which open up to the rear garden.

On the first floor, the property has four bedrooms in total. Bedrooms one and two enjoy ensuite shower rooms, there are two further good size bedrooms and a family bathroom.

Step outside and your will see that the property benefits from off street parking as well as additional on street parking. The property has garage storage to the front and the rear has been converted to allow for the open plan kitchen/ dining room/ living space. To the rear is a low maintenance garden which features a shed, patio area and is largely covered with artificial grass.