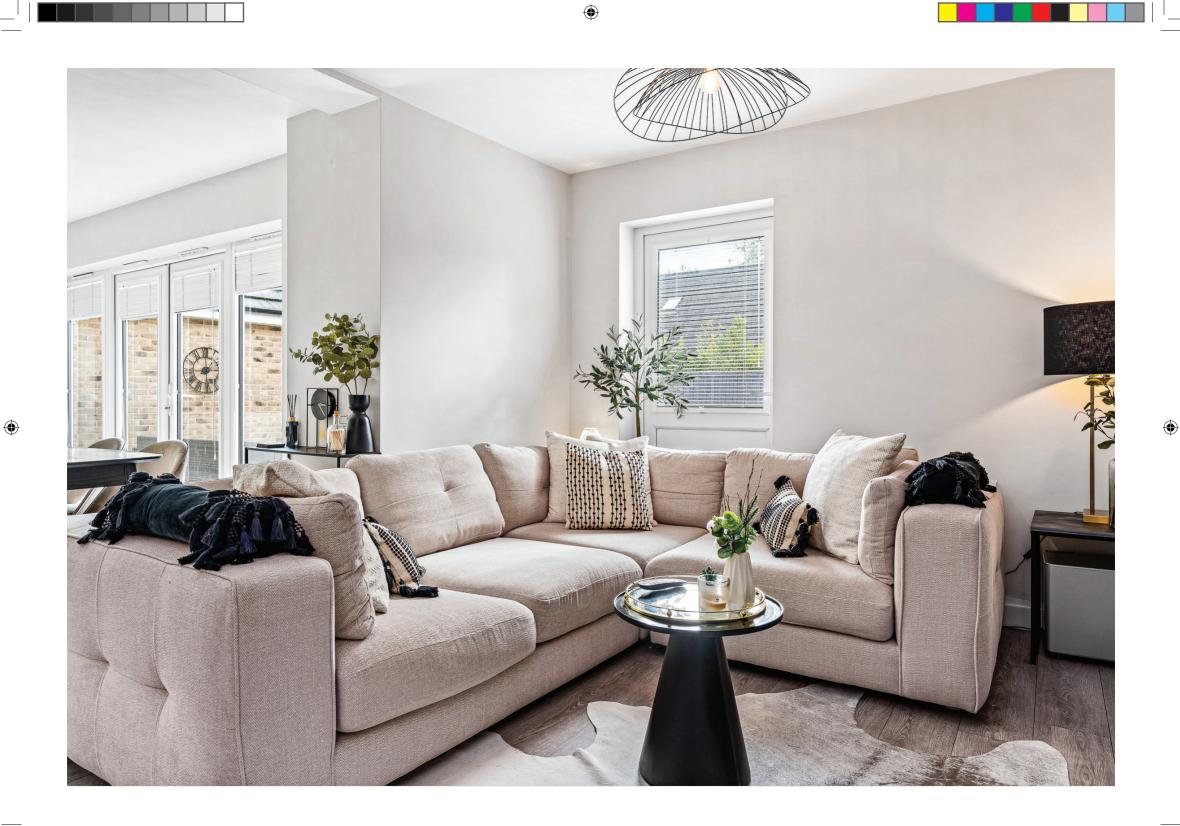

## **Step inside** 4 The Oaks

Step inside this remodelled four bedroom detached home, and you immediately walk through the front door into the downstairs hallway with access to the cloakroom/ WC, the secondary games room/ dining room, stairs leading to the first floor and onwards into the open plan kitchen/ dining/ living room. The open plan living space to the rear of the property benefits from bi-fold doors which open up to the rear garden.