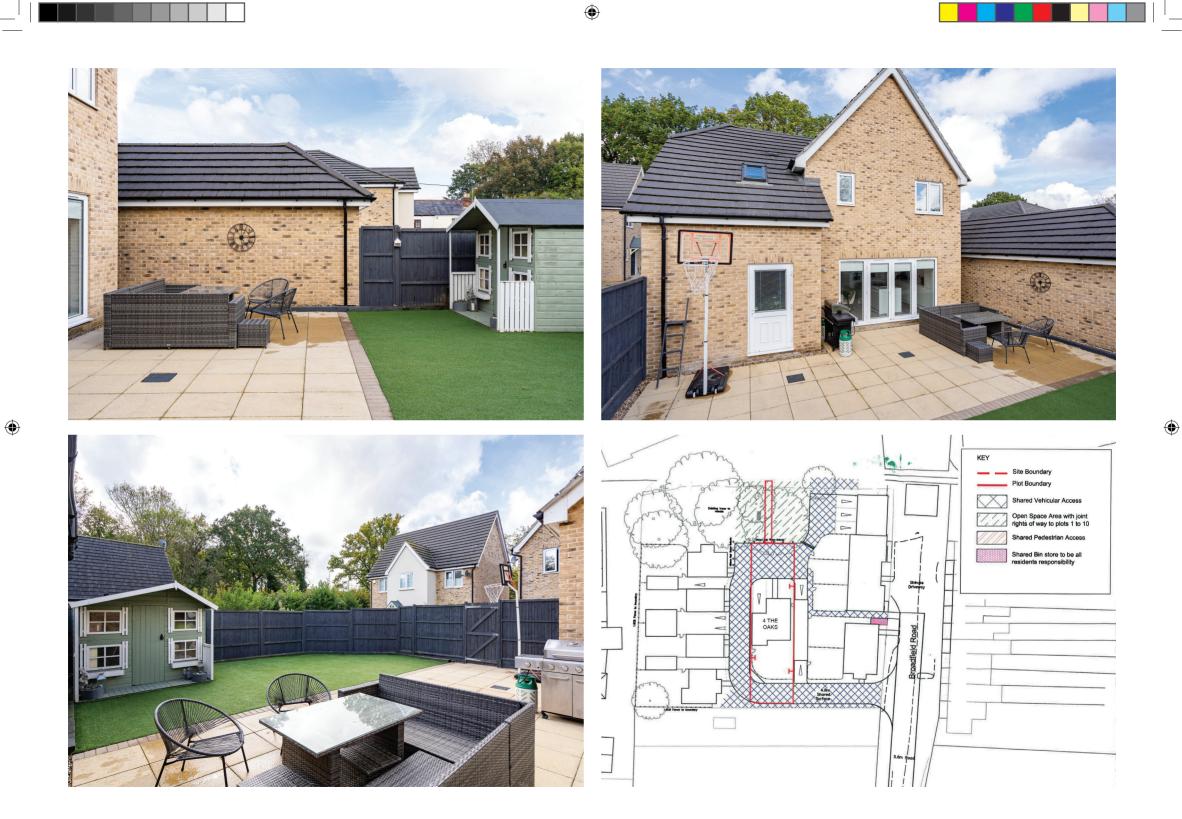

On the first floor, the property has four bedrooms in total. Bedrooms one and two enjoy ensuite shower rooms, there are two further good size bedrooms and a family bathroom.

Step outside and your will see that the property benefits from off street parking as well as additional on street parking. The property has garage storage to the front and the rear has been converted to allow for the open plan kitchen/ dining room/ living space. To the rear is a low maintenance garden which features a shed, patio area and is largely covered with artificial grass.

The Oaks is a small collection of modern family homes, arrange neatly along a private road, and tucked away on the edge of Little Canfield. The property is close to excellent local primary schools, a range of brilliant shops, pubs and restaurants as well as offering east direct access to the M11, Stansted Airport and Bishop's Stortford.