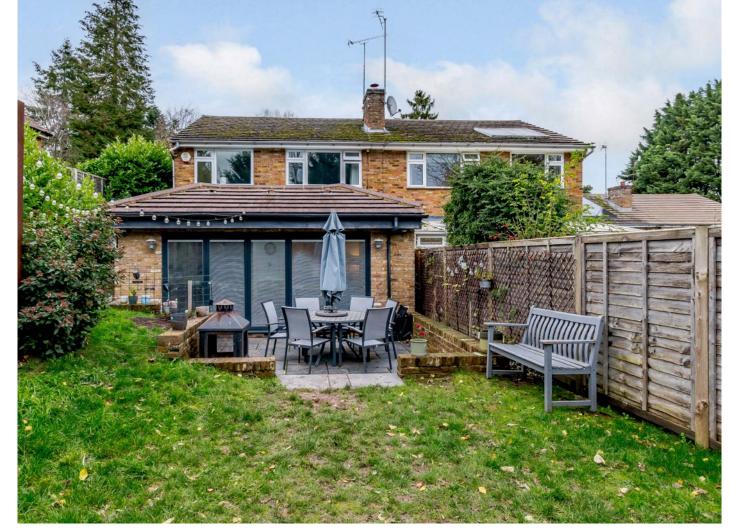

Bi-fold doors lead from the inside out onto a good sized patio area with a garden laid to lawn.

To the front of the property is a driveway for the benefit of off street parking.