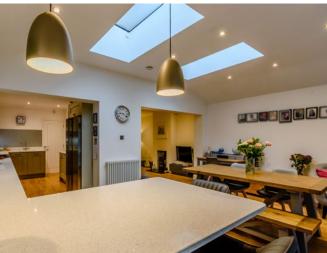

A Stunning four bedroom family home close to Chorleywood Village, primary and secondary schools.

To the ground floor the hallway leads into a light, spacious open plan kitchen, dining and reception room all with wood flooring.

The kitchen has ample storage with cupboards finished in grey with white stone worktops and a breakfast bar.

Additional to this delightful open space is a separate reception room, utility area and shower room.