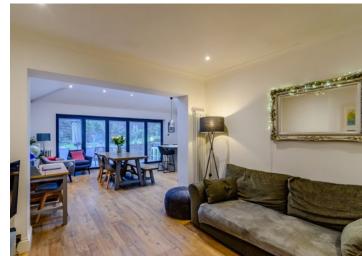

A Stunning four bedroom family home close to Chorleywood Village, primary and secondary schools.

To the ground floor the hallway leads into a light, spacious open plan kitchen, dining and reception room all with wood flooring.

The kitchen has ample storage with cupboards finished in grey with white stone worktops and a breakfast bar.

Additional to this delightful open space is a separate reception room, utility area and shower room.