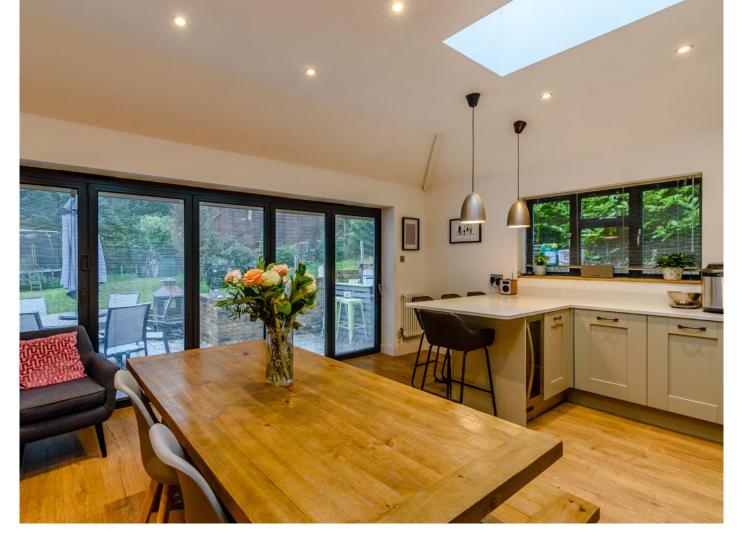

A Stunning four bedroom family home close to Chorleywood Village, primary and secondary schools.

To the ground floor the hallway leads into a light, spacious open plan kitchen, dining and reception room all with wood flooring.

The kitchen has ample storage with cupboards finished in grey with white stone worktops and a breakfast bar.

Additional to this delightful open space is a separate reception room, utility area and shower room.

Bi-fold doors lead from the inside out onto a good sized patio area with a garden laid to lawn.

To the front of the property is a driveway for the benefit of off street parking.