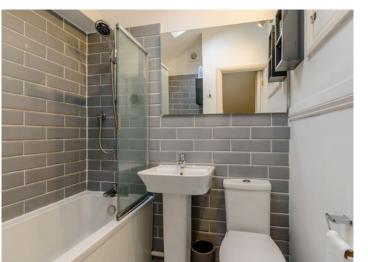

The kitchen has ample storage with cupboards finished in grey with white stone worktops and a breakfast bar.

Additional to this delightful open space is a separate reception room, utility area and shower room.

To the first floor is the principal bedroom with fitted wardrobes, three further bedrooms and a family bathroom.

This property has been tastefully decorated throughout with neutral tones and a modern twist.