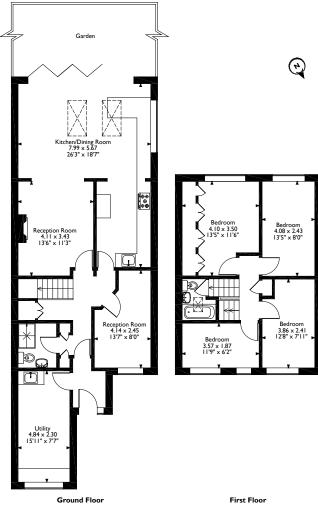

## Quickley Lane Chorleywood, Rickmansworth Approximate Gross Internal Area 132 Sq M/1421 Sq Ft

Please note that the location of doors, windows and other items are approximate and this floorplan is to be used for illustrative purposes only. Unauthorized reproduction is prohibited.