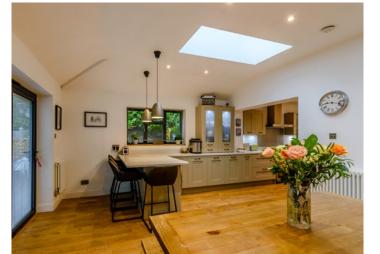

A Stunning four bedroom family home close to Chorleywood Village, primary and secondary schools.

To the ground floor the hallway leads into a light, spacious open plan kitchen, dining and reception room all with wood flooring.

The kitchen has ample storage with cupboards finished in grey with white stone worktops and a breakfast bar.

Additional to this delightful open space is a separate reception room, utility area and shower room.

Bi-fold doors lead from the inside out onto a good sized patio area with a garden laid to lawn.

To the front of the property is a driveway for the benefit of off street parking.