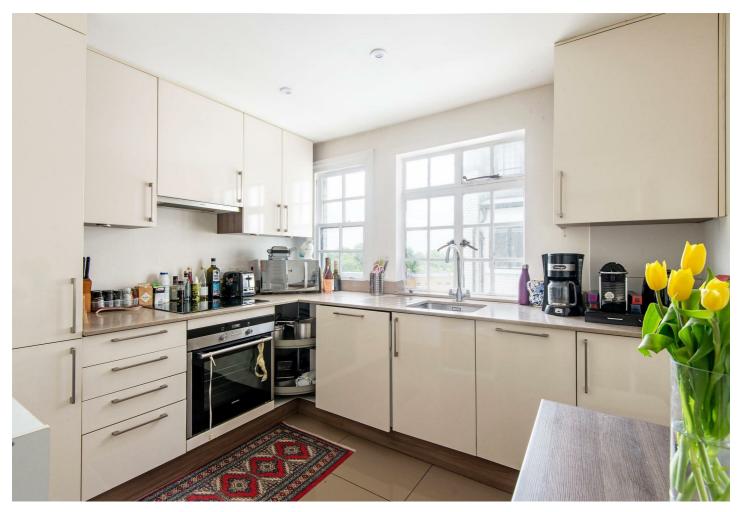

#### About This Property

Newly refurbished and spacious fifth floor furnished apartment on the corner of Baker Street and Marylebone Road. Situated in one of Marylebone`s most sought after mansion blocks with 24 hour security and lift the property comprises a large reception room, fitted eat-in kitchen, 2 double bedrooms, dining room/3rd bedroom and 2 bathrooms (one ensuite).

Located in one of Marylebone`s most sought after and prestigious mansion blocks on the corner of Baker Street and Marylebone Road, with 24r concierge, security and lifts.

This spacious apartment is situated on fifth floor and comprises a large reception room, fitted eat-in kitchen, 2 double bedrooms, dining room/3rd bedroom and 2 bathrooms (one en-suite). The apartment features high ceilings and large windows providing excellent natural light.

#### Property Features

- 2 double bedrooms
- 2 bathrooms
- Fitted eat-in kitchen
- Large reception
- Separate dining area or Study
- High ceilings
- Large windows
- Opposite Regents Park
- 24hr Concierge & Lift access