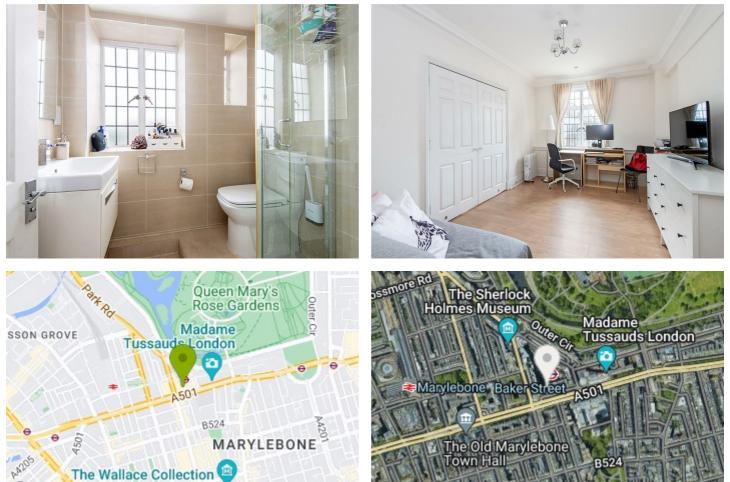

The property is ideally located for the cosmopolitan shops and restaurants of Marylebone Village as well as the nearby green open spaces of Regent's Park.

Property Consultants

💻 2 Bedroom

🕋 2 Reception

L

🚔 2 Bathroom

### **Property Size** 1124.00 sq ft

Map data @2022

Google Bluesky

Maxar

nformation

Nearest Transport Links

Google

Property Consultants