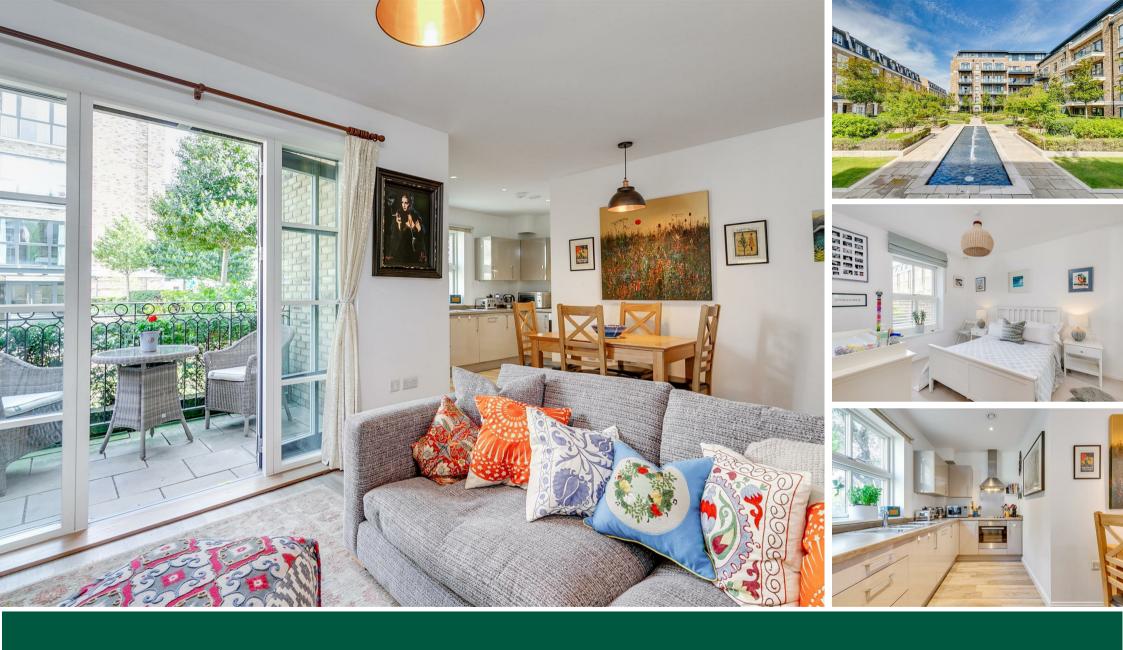

## THE PROPERTY

An immaculately presented spacious one bedroom apartment set within this luxury complex with the added benefit of a private courtyard terrace. This modern apartment offers a bright double bedroom, extensive built-in storage, a large entrance hall, 17' reception room with French doors to the garden, fully integrated kitchen/breakfast room, triple glazed, residential/visitors parking, secure bike storage, porter/concierge. Close proximity to numerous amenities. No chain.