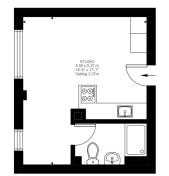

JPPORTED BY rightmove 🛆 PROPERTY ACADEMY

rinity SELT Londor

Ground Floor 264 ft2

> Spencer Mews, W6 Approximate Gross Internal Area 24.56 SQ.M / 264 SQ.FT