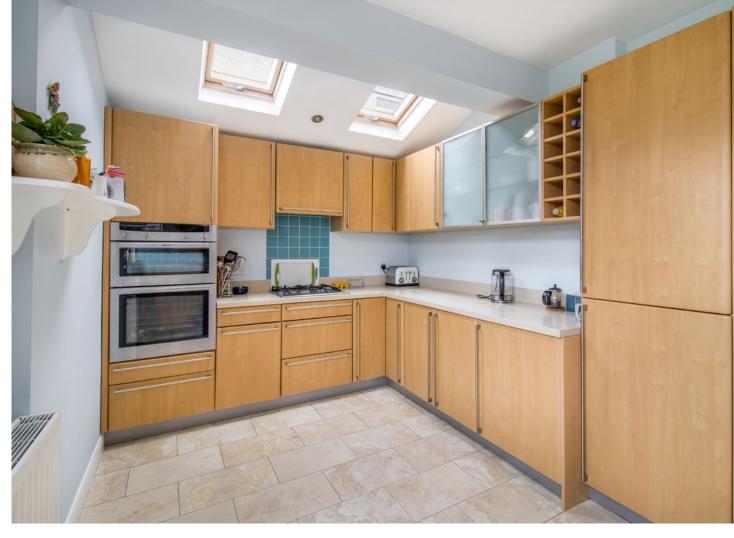

## **Description**

A spacious four bedroom semi-detached home situated in a sought-after and convenient location close to local amenities, schools and excellent transport links.

The ground floor comprises a spacious entrance porch and hallway with two useful cloak cupboards, a welcoming front aspect lounge with a large bay window, a separate dining room with access to the garden, and a modern kitchen offering a range of fitted units with integrated appliances. Completing the ground floor is a guest bedroom with an ensuite shower room. To the first floor there are two generous double bedrooms with one benefiting from fitted wardrobes, a further bedroom and a family bathroom with a separate WC.