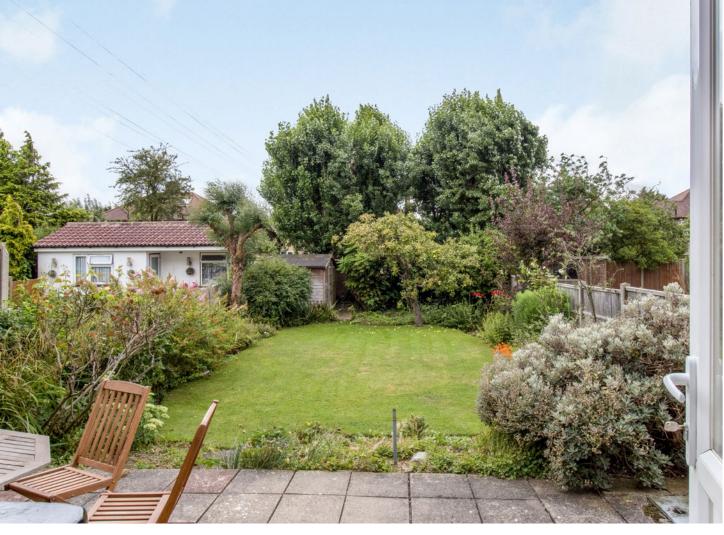

Externally the property offers a well-maintained garden that is laid to lawn with mature shrubs and a patio area for alfresco dining in the summer months. To the front there is a driveway way providing off-street parking for two cars.