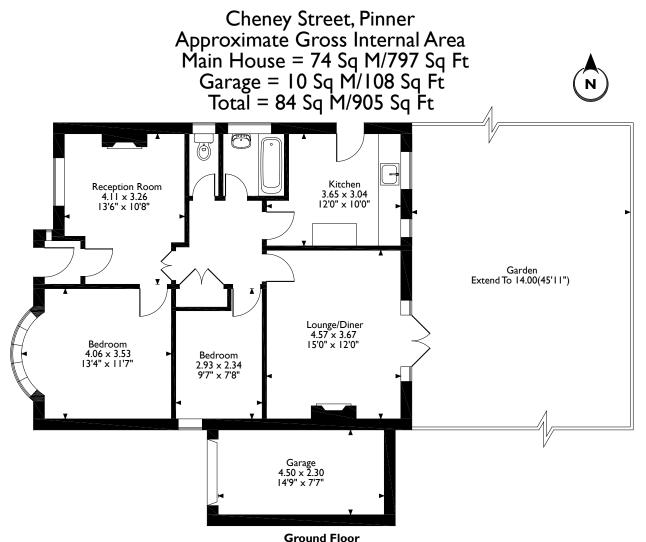

The property comprises two reception rooms, two/three bedrooms, a bathroom with a separate WC, and a kitchen. Externally there is a front and rear garden, and a garage.

There is ample scope to extend (STPP).

### **Additional Information**

Guide Price: Price on Application Tenure: Freehold

Local Authority: London Borough of Hillingdon

Council Tax: Band F

Energy Efficiency Rating: Band E

Please note that the location of doors, windows and other items are approximate and this floorplan is to be used for illustrative purposes only. Unauthorized reproduction is prohibited.