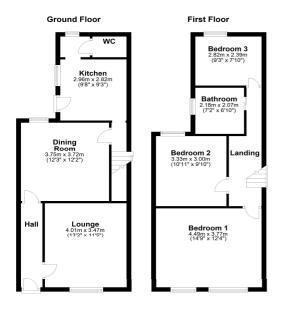

## Harp Close Road, Sudbury, Suffolk, CO10 1QP

Offers in excess of: £290,000

- Semi-Detached House
- Three Bedrooms
- Two Reception Rooms
- First Floor Family Bathroom

This three bedroom semi-detached house is situated within a short walk of Sudbury town centre and train station; and accommodation comprises entrance hall, two reception rooms, kitchen, ground floor cloakroom, first floor landing, three bedrooms, and family bathroom.