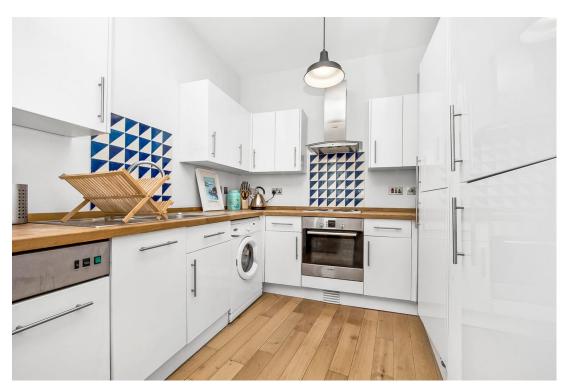

#### In general

- Spacious kitchen / reception room
- Modern bathroom suite
- Engineered wooden flooring
- Double glazing
- One double bedroom
- Ample storage
- Seconds from Forest Hill station
- Well placed for access to various local amenities

### In detail

An excellent one double bedroom apartment for sale set just moments from Forest Hill Station.

This wonderful property comprises a spacious open plan kitchen/reception room, modern bathroom suite and one double bedroom. Further benefits include engineered wooden flooring, double glazing, an abundance of light, plenty of storage and so much more.