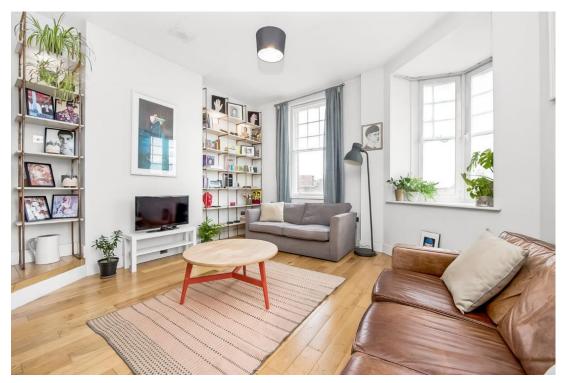

#### In general

- Spacious kitchen / reception room
- Modern bathroom suite
- Engineered wooden flooring
- Double glazing
- One double bedroom
- Ample storage
- Seconds from Forest Hill station
- Well placed for access to various local amenities

### In detail

An excellent one double bedroom apartment for sale set just moments from Forest Hill Station.

This wonderful property comprises a spacious open plan kitchen/reception room, modern bathroom suite and one double bedroom. Further benefits include engineered wooden flooring, double glazing, an abundance of light, plenty of storage and so much more.