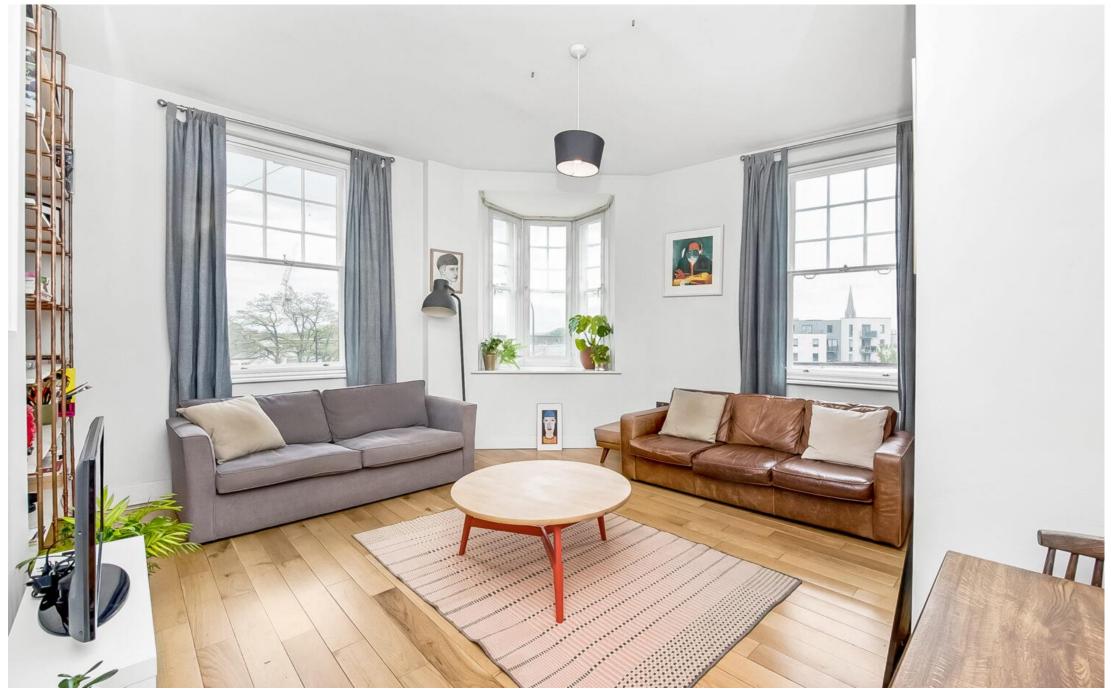

#### In general

- Spacious kitchen / reception room
- Modern bathroom suite
- Engineered wooden flooring
- Double glazing
- One double bedroom
- Ample storage
- Seconds from Forest Hill station
- Well placed for access to various local amenities

### In detail

An excellent one double bedroom apartment for sale set just moments from Forest Hill Station.

This wonderful property comprises a spacious open plan kitchen/reception room, modern bathroom suite and one double bedroom. Further benefits include engineered wooden flooring, double glazing, an abundance of light, plenty of storage and so much more.