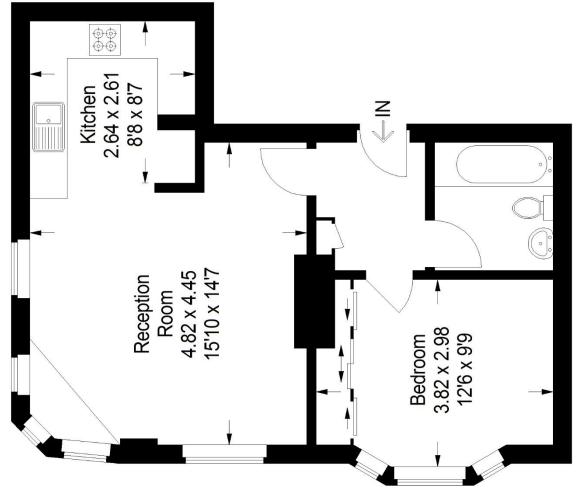

## Floorplan

# Bank Chambers, SE23

Approximate Gross Internal Area 46.6 sq m / 502 sq ft

### First Floor

These plans are for representation purposes only as defined bearings before making any decisions reliant upon them. by RICS - Code of Measuring Practice. Not drawn to Scale. Windows and door openings are approximate Please check all dimensions, shapes and compass Copyright www.pedderproperty.com © 2022