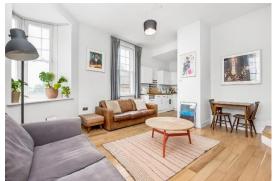

#### In general

- Spacious kitchen / reception room
- Modern bathroom suite
- Engineered wooden flooring
- Double glazing
- One double bedroom
- Ample storage
- Seconds from Forest Hill station
- Well placed for access to various local amenities

### In detail

An excellent one double bedroom apartment for sale set just moments from Forest Hill Station.

This wonderful property comprises a spacious open plan kitchen/reception room, modern bathroom suite and one double bedroom. Further benefits include engineered wooden flooring, double glazing, an abundance of light, plenty of storage and so much more.