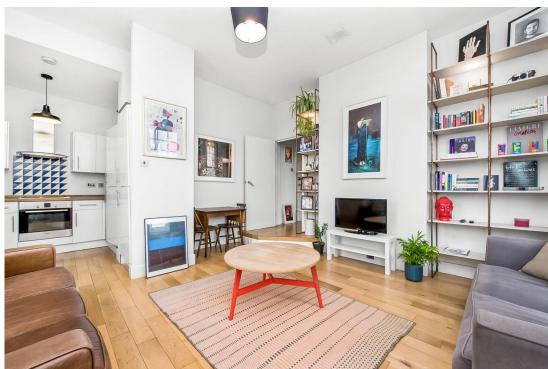

#### In general

- Spacious kitchen / reception room
- Modern bathroom suite
- Engineered wooden flooring
- Double glazing
- One double bedroom
- Ample storage
- Seconds from Forest Hill station
- Well placed for access to various local amenities

### In detail

An excellent one double bedroom apartment for sale set just moments from Forest Hill Station.

This wonderful property comprises a spacious open plan kitchen/reception room, modern bathroom suite and one double bedroom. Further benefits include engineered wooden flooring, double glazing, an abundance of light, plenty of storage and so much more.