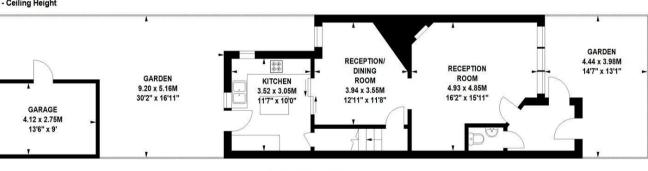

Tenure - Freehold Local Authority - Ealing Council Tax - Band G

Key : CH - Ceiling Height

**First Floor** 

**Ground Floor** 

Not to scale, for guidance only and must not be relied upon as a statement of fact. All measurements and areas are approximate only

## THE PROPERTY

A spacious three bedroom period family house with private 30' west facing garden and ideally located in this prestigious residential road in the quiet part of the Bedford Park Area. This three bedroom house comprises a large loft, bathroom, large entrance hall, two interconnecting reception rooms, kitchen/breakfast room, cloakroom, private 30' west facing garden, single garage as well as offering rear access. There is potential to extend the property subject to planning permission. Esmond road is within easy walking distance of Turnham Green tube station and the extensive shops, bars and restaurants on Chiswick High Road. No chain.