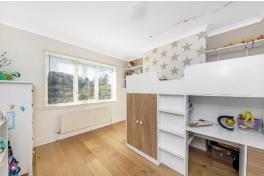

Brief highlights include a spacious master bedroom with a roll-top bath, lots of fitted storage, and a contemporary en suite shower room. Also, a separate front reception room with solid wood flooring and an art-deco fireplace. A sociable kitchen / diner at the rear provides an excellent entertaining space and includes an exposed brick feature wall, a breakfast bar and access to the garden.