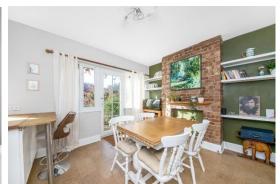

Brief highlights include a spacious master bedroom with a roll-top bath, lots of fitted storage, and a contemporary en suite shower room. Also, a separate front reception room with solid wood flooring and an art-deco fireplace. A sociable kitchen / diner at the rear provides an excellent entertaining space and includes an exposed brick feature wall, a breakfast bar and access to the garden.