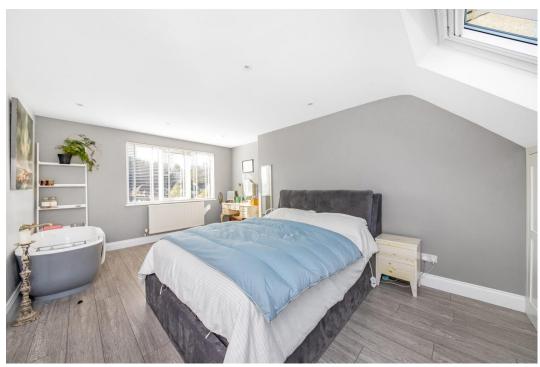

Brief highlights include a spacious master bedroom with a roll-top bath, lots of fitted storage, and a contemporary en suite shower room. Also, a separate front reception room with solid wood flooring and an art-deco fireplace. A sociable kitchen / diner at the rear provides an excellent entertaining space and includes an exposed brick feature wall, a breakfast bar and access to the garden.