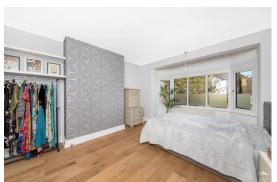

Brief highlights include a spacious master bedroom with a roll-top bath, lots of fitted storage, and a contemporary en suite shower room. Also, a separate front reception room with solid wood flooring and an art-deco fireplace. A sociable kitchen / diner at the rear provides an excellent entertaining space and includes an exposed brick feature wall, a breakfast bar and access to the garden.