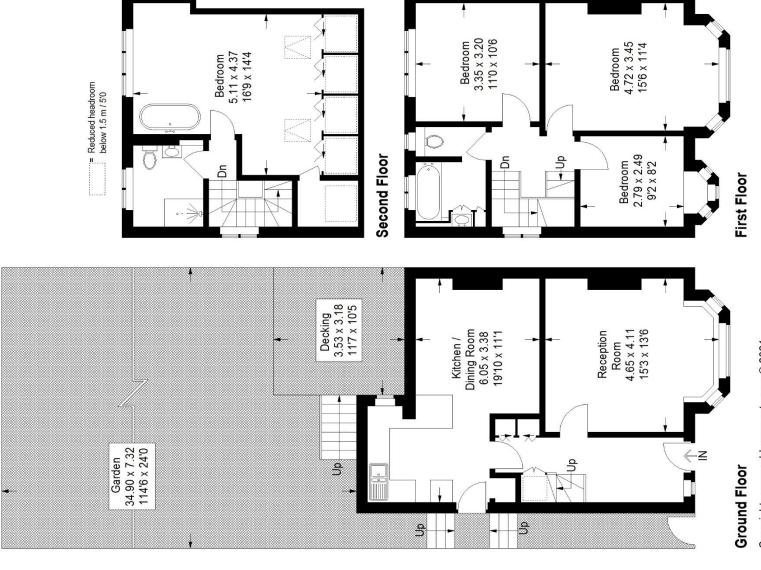

## Floorplan

## Milestone Road SE19

Approximate Gross Internal Area Ground Floor = 50.0 sq m / 538 sq ft First Floor = 47.0 sq m / 506 sq ft Second Floor = 35.5 sq m / 382 sq ft Total = 132.5 sq m / 1426 sq ft

Copyright www.pedderproperty.com © 2021

These plans are for representation purposes only as defined by RICS - Code of Measuring Practice.

Not drawn to Scale. Windows and door openings are approximate. Please check all dimensions, shapes and compass bearings before making any decisions reliant upon them.