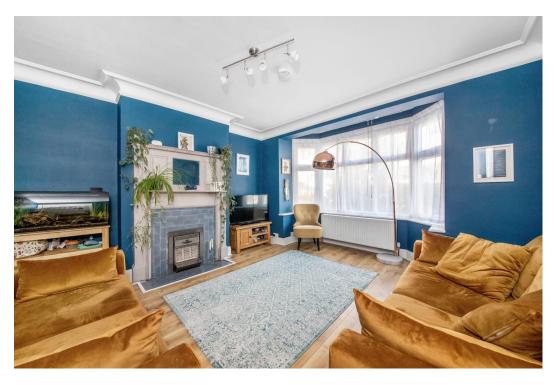

Brief highlights include a spacious master bedroom with a roll-top bath, lots of fitted storage, and a contemporary en suite shower room. Also, a separate front reception room with solid wood flooring and an art-deco fireplace. A sociable kitchen / diner at the rear provides an excellent entertaining space and includes an exposed brick feature wall, a breakfast bar and access to the garden.