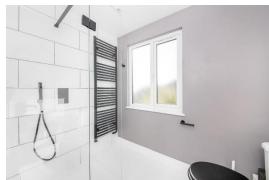

Brief highlights include a spacious master bedroom with a roll-top bath, lots of fitted storage, and a contemporary en suite shower room. Also, a separate front reception room with solid wood flooring and an art-deco fireplace. A sociable kitchen / diner at the rear provides an excellent entertaining space and includes an exposed brick feature wall, a breakfast bar and access to the garden.