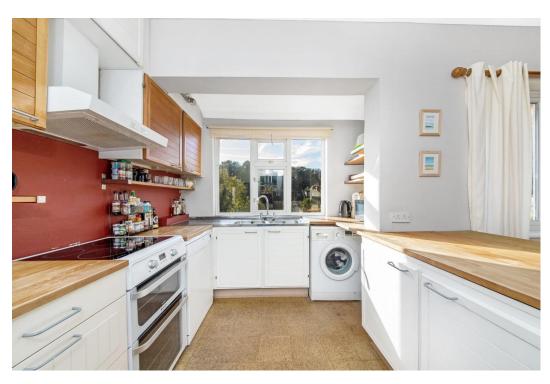

Brief highlights include a spacious master bedroom with a roll-top bath, lots of fitted storage, and a contemporary en suite shower room. Also, a separate front reception room with solid wood flooring and an art-deco fireplace. A sociable kitchen / diner at the rear provides an excellent entertaining space and includes an exposed brick feature wall, a breakfast bar and access to the garden.