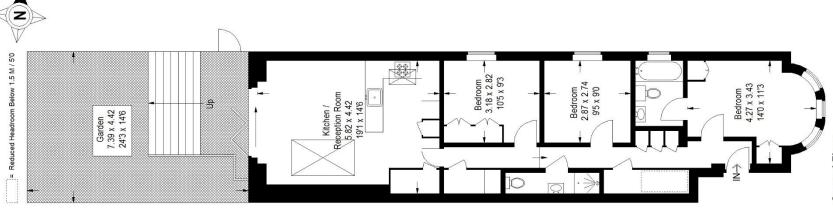

# Floorplan

## Norwood Road, SE24

Approximate Gross Internal Area 78.2 sq m / 842 sq ft

### **Ground Floor**

Coupying Iwam report policy considerable and these plans and for representation purposes only as defined by RICS. Code of Measuring Practice. Not drawn to Scale. Windows and door openings are approximate. Please check all dimensions, shapes and compass bearings before making and deciptors relation than the properties of the properties