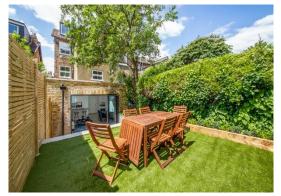

### In detail

Pedder are delighted to offer to the market this newly refurbished 3 double bedroom garden flat for sale on Norwood Road SE24.

This High Specification flat is offered Chain Free and ready to move into. The 842 sq ft accommodation comprises entrance hall with 2 good sized storage cupboards, principal double bedroom with large bay window to the front bay and two built in double wardrobes, en suite bathroom with a stylish suite, 2 further double bedrooms and a shower room, utility closet with built-in washer/dryer, to the rear of the property is a large kitchen/reception room with a vast range of modern wall/base units and integrated appliances and the reception area has ample space for a large dining table & chairs, and a full wall of bi-folding windows lead to the private rear garden which is mainly laid to lawn. The property further benefits from being a Share of Freehold.