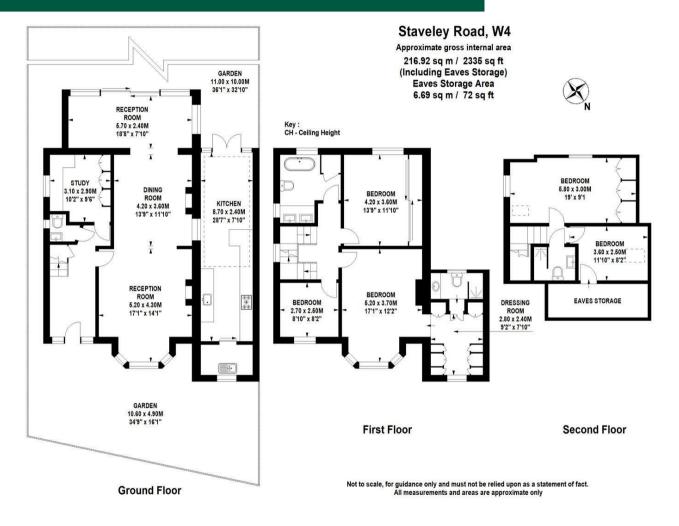

Staveley Road, London, W4 3HU Guide Price £1,950,000

- Impressive detached house
- Five bedrooms
- Sought after tree-lined residential road Private 40' landscaped garden

Tenure - Freehold Local Authority - Hounslow Council Tax - Band G

## THE PROPERTY

An immaculate five bedroom detached house offering an excellent balance of living and entertaining space in this sought after tree-lined residential road close to numerous amenities. This impressive property comprises a master bedroom with dressing room and ensuite, four further bedrooms, luxury family bathroom, additional shower room, large entrance hall, three reception rooms, fully integrated kitchen/breakfast room, utility room, dining room, study, cloak room, extensive storage throughout, private 40' landscaped garden and the added benefit of off-street parking. Ideally situated in the heart of Grove Park offering close proximity to parks, local shopping facilities and transport.