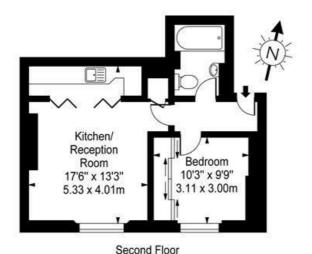

## **Property Size**

431.00 sq ft

## Approx Gross Internal Area 431 Sq Ft - 40.03 Sq M

For Illustration Purposes Only - Not To Scale Floor Plan by www.nogaphotostudio.com Ref: No.34294

This floor plan should be used as a general outline for guidance only. Any intending purchaser or lessee should satisfy themselves by inspection, searches, enquiries and full survey as to the correctness of each statement. Any areas, measurements or distances quoted are approximate and should not be used to value a property or be the basis of any sale or let.