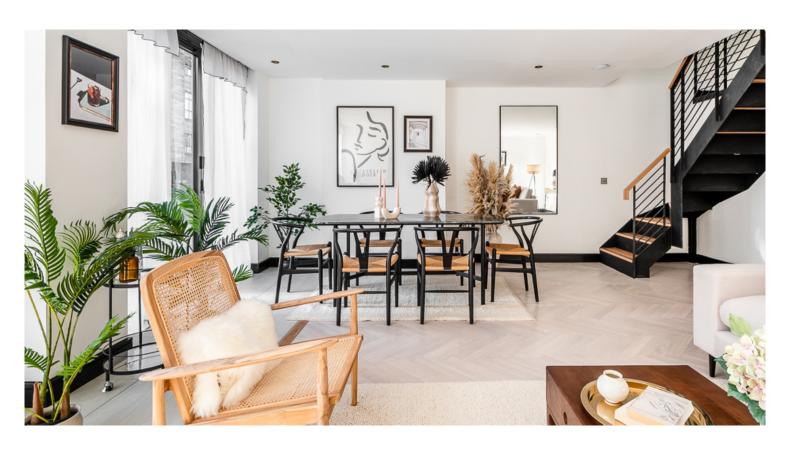

#### Interior finishes

Milled metal feet to kitchen cabinetry
Reeded glazed pocket doors bathroom en-suites
Bespoke fitted wardrobes with integrated lighting
Matt finish metalworks to railings & staircases
Oak timber flooring
Solid oak treads to staircases