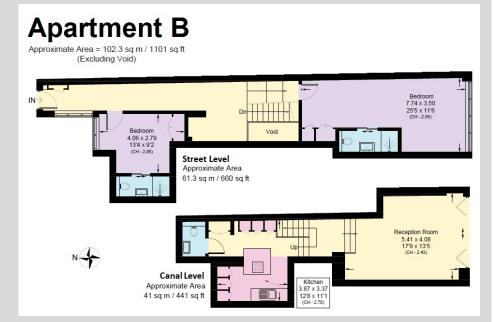

# DE BEAUVOIR CANALSIDE, N1

2 Bedrooms - £950,000 3 Bedrooms - £1,350,000 Leasehold



The newly completed De Beauvoir Canalside development offers a unique opportunity to live close to nature in the heart of the capital. Located adjacent to the Regent's Canal towpath.

















### **APARTMENT A**

3 bedrooms3 bathrooms1671 sqft



# **APARTMENT B**

2 bedrooms 3 bathrooms 1101 sqft



#### **Kitchens**

Fitted kitchens by Buster & Punch

High quality appliances to include:

Miele oven, electric hob, microwave, dishwasher

Liebherr wine fridge

Integrated fridge / freezer

Brushed stainless steel or micro concrete worktops

Brushed stainless steel splashbacks

Bespoke freestanding islands & full height cabinetry

Single lever brushed stainless steel mixer tap

Buster & Punch machine finished cabinetry ironmongery

#### Bathrooms & en suites

Duravit sanitary ware Ceramic flooring with underfloor electric heating Electronic heated towel rails Fully tiled

#### Interior finishes

Milled metal feet to kitchen cabinetry
Reeded glazed pocket doors bathroom en-suites
Bespoke fitted wardrobes with integrated lighting
Matt