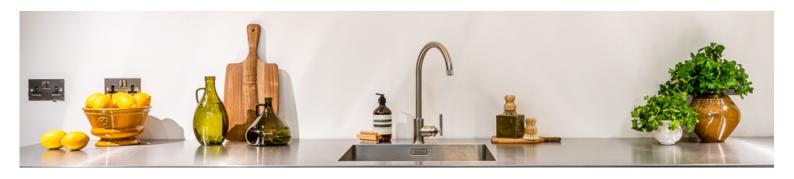

#### **Kitchens**

Fitted kitchens by Buster & Punch

High quality appliances to include:

Miele oven, electric hob, microwave, dishwasher

Liebherr wine fridge

Integrated fridge / freezer

Brushed stainless steel or micro concrete worktops

Brushed stainless steel splashbacks

Bespoke freestanding islands & full height cabinetry

Single lever brushed stainless steel mixer tap

Buster & Punch machine finished cabinetry ironmongery