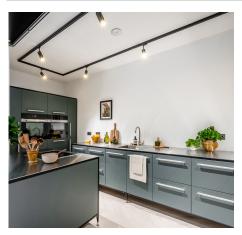

#### **Kitchens**

Fitted kitchens by Buster & Punch

High quality appliances to include:

Miele oven, electric hob, microwave, dishwasher

Liebherr wine fridge

Integrated fridge / freezer

Brushed stainless steel or micro concrete worktops

Brushed stainless steel splashbacks

Bespoke freestanding islands & full height cabinetry

Single lever brushed stainless steel mixer tap

Buster & Punch machine finished cabinetry ironmongery