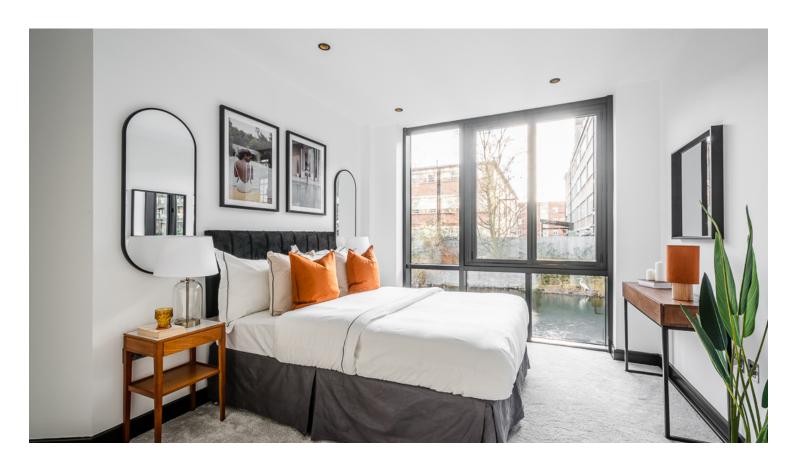

#### Bathrooms & en suites

Duravit sanitary ware Ceramic flooring with underfloor electric heating Electronic heated towel rails Fully tiled

#### Interior finishes

Milled metal feet to kitchen cabinetry
Reeded glazed pocket doors bathroom en-suites
Bespoke fitted wardrobes with integrated lighting
Matt finish metalworks to railings & staircases
Oak timber flooring
Solid oak treads to staircases