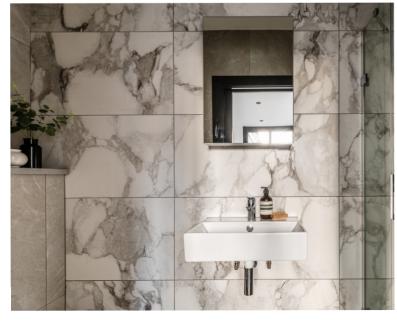

#### Bathrooms & en suites

Duravit sanitary ware Ceramic flooring with underfloor electric heating Electronic heated towel rails Fully tiled