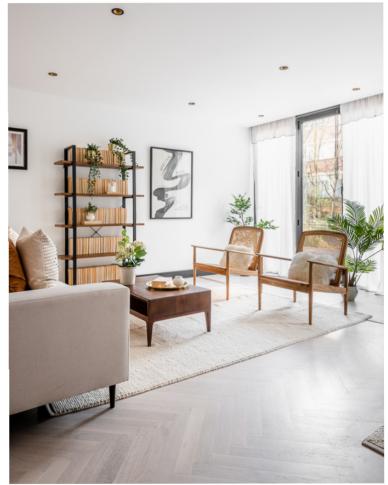

#### Interior finishes

Milled metal feet to kitchen cabinetry
Reeded glazed pocket doors bathroom en-suites
Bespoke fitted wardrobes with integrated lighting
Matt finish metalworks to railings & staircases
Oak timber flooring
Solid oak treads to staircases