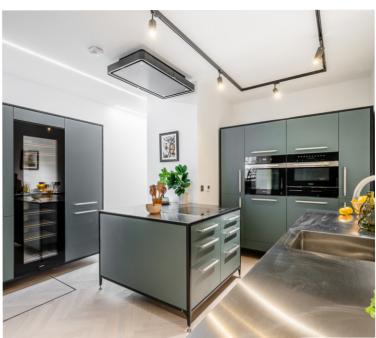

#### **Kitchens**

Fitted kitchens by Buster & Punch

High quality appliances to include:

Miele oven, electric hob, microwave, dishwasher

Liebherr wine fridge

Integrated fridge / freezer

Brushed stainless steel or micro concrete worktops

Brushed stainless steel splashbacks

Bespoke freestanding islands & full height cabinetry

Single lever brushed stainless steel mixer tap

Buster & Punch machine finished cabinetry ironmongery