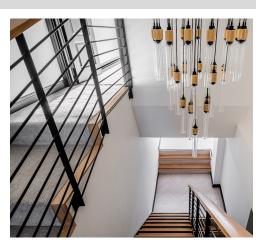

#### Interior finishes

Milled metal feet to kitchen cabinetry
Reeded glazed pocket doors bathroom en-suites
Bespoke fitted wardrobes with integrated lighting
Matt finish metalworks to railings & staircases
Oak timber flooring
Solid oak treads to staircases

Buster & Punch cascade chandeliers

Dimmable lighting in kitchen & dining/living areas