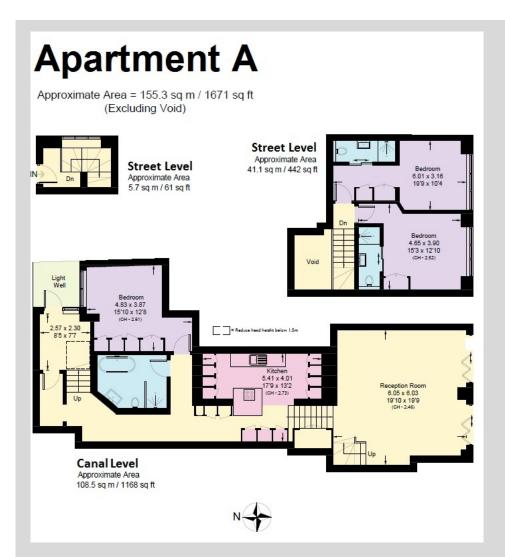

# DE BEAUVOIR CANALSIDE, N1

2 Bedrooms - £950,000 3 Bedrooms - £1,350,000 Leasehold



The newly completed De Beauvoir Canalside development offers a unique opportunity to live close to nature in the heart of the capital. Located adjacent to the Regent's Canal towpath.

















### **APARTMENT A**

3 bedrooms3 bathrooms1671 sqft



# **APARTMENT B**

2 bedrooms 3 bathrooms 1101 sqft



#### **Kitchens**

Fitted kitchens by Buster & Punch

High quality appliances to include:

Miele oven, electric hob, microwave, dishwasher

Liebherr wine fridge

Integrated fridge / freezer

Brushed stainless steel or micro concrete worktops

Brushed stainless steel splashbacks

Bespoke freestanding islands & full height cabinetry

Single lever brushed stainless steel mixer tap

Buster & Punch machine finished cabinetry ironmongery

#### Bathrooms & en suites

Duravit sanitary ware Ceramic flooring with underfloor electric heating Electronic heated towel rails Fully tiled

#### Interior finishes

Milled metal feet to kitchen cabinetry
Reeded glazed pocket doors bathroom en-suites