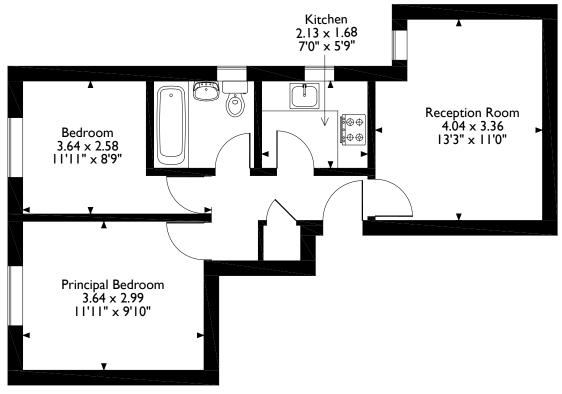

## Hallowell Road, Flat D, Northwood Approximate Gross Internal Area 45 Sq M/484 Sq Ft

#### **Second Floor**

Please note that the location of doors, windows and other items are approximate and this floorplan is to be used for illustrative purposes only. Unauthorized reproduction is prohibited.