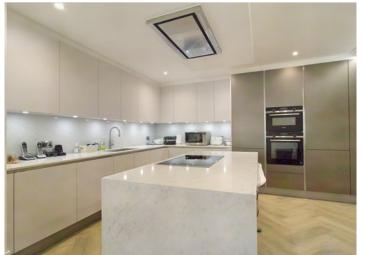

## GATED DEVELOPMENT • GROUND FLOOR • THREE BEDROOMS • FITTED WARDROBES • AIR CONDITIONING • LARGE PRIVATE GARDEN • ALLOCATED PARKING • MODERN KITCHEN • UTILITY ROOM • LIGHT AND SPACIOUS •

Situated within a gated development, this purpose built ground floor three bedroom, three-bathroom apartment recently built by Heronslea Group has been modified by the current owners to include hard flooring throughout, a water softener, underfloor heating, electronic blinds in all rooms, alarm system, phone entry system, sensor controlled gate, Mitsubishi air-conditioning and fitted wardrobes to bedrooms. Boasting over 1500 sqft of accommodation on one level which comprises three bedrooms, three bathrooms, kitchen/ breakfast room, living/dining room and utility room. A unique benefit of this spacious apartment is the large private garden which is accessed via the living room. The property also has two allocated parking spaces. The kitchen has Siemens appliances including the dishwasher, dryer, washing machine, induction hob and an electric grill/oven microwave as well as a oven. In the kitchen there are two fridge freezers, Quooker Tap with four facilities including sparkling and still water, hot and cold water and lights underneath the cupboards so there is also the option to dim the lights and extra doors fitted to the kitchen to give the option to close off the area leading to the living area. The utility room has many cupboards for storage. The living room/kitchen, main bedroom and second bedroom have built in Mitsubishi air conditioning and the bathrooms have remote temperature controls for the towel rails.