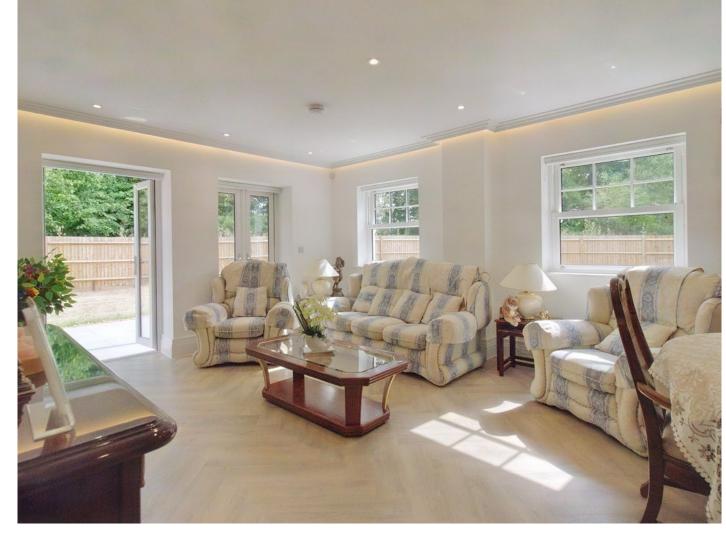

## GATED DEVELOPMENT • GROUND FLOOR • THREE BEDROOMS • FITTED WARDROBES • AIR CONDITIONING • LARGE PRIVATE GARDEN • ALLOCATED PARKING • MODERN KITCHEN • UTILITY ROOM • LIGHT AND SPACIOUS •

Situated within a gated development, this purpose built ground floor three bedroom, three-bathroom apartment recently built by Heronslea Group has been modified by the current owners to include hard flooring throughout, a water softener, underfloor heating, electronic blinds in all rooms, alarm system, phone entry system, sensor controlled gate, Mitsubishi air-conditioning and fitted wardrobes to bedrooms. Boasting over 1500 sqft of accommodation on one level which comprises three bedrooms, three bathrooms, kitchen/ breakfast room, living/dining room and utility room. A unique benefit of this spacious apartment is the large private garden which is accessed via the living room. The property also has two allocated parking spaces. The kitchen has Siemens appliances including the dishwasher, dryer, washing machine, induction hob and an electric grill/oven microwave as well as a oven. In the kitchen there are two fridge freezers, Quooker Tap with four facilities including sparkling and still water, hot and cold water and lights underneath the cupboards so there is also the option to dim the lights and extra doors fitted to the kitchen to give the option to close off the area leading to the living area. The utility room has many cupboards for storage. The living room/kitchen, main bedroom and second bedroom have built in Mitsubishi air conditioning and the bathrooms have remote temperature controls for the towel rails.