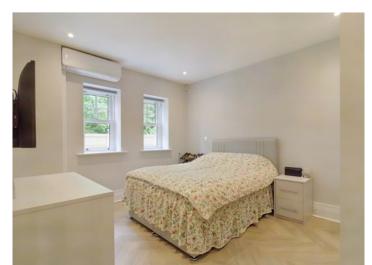

## GATED DEVELOPMENT • GROUND FLOOR • THREE BEDROOMS • FITTED WARDROBES • AIR CONDITIONING • LARGE PRIVATE GARDEN • ALLOCATED PARKING • MODERN KITCHEN • UTILITY ROOM • LIGHT AND SPACIOUS •

Situated within a gated development, this purpose built ground floor three bedroom, three-bathroom apartment recently built by Heronslea Group has been modified by the current owners to include hard flooring throughout, a water softener, underfloor heating, electronic blinds in all rooms, alarm system, phone entry system, sensor controlled gate, Mitsubishi air-conditioning and fitted wardrobes to bedrooms. Boasting over 1500 sqft of accommodation on one level which comprises three bedrooms, three bathrooms, kitchen/ breakfast room, living/dining room and utility room. A unique benefit of this spacious apartment is the large private garden which is accessed via the living room. The property also has two allocated parking spaces. The kitchen has Siemens appliances including the dishwasher, dryer, washing machine, induction hob and an electric grill/oven microwave as well as a oven. In the kitchen there are two fridge freezers, Quooker Tap with four facilities including sparkling and still water, hot and cold water and lights underneath the cupboards so there is also the option to dim the lights and extra doors fitted to the kitchen to give the option to close off the area leading to the living area. The utility room has many cupboards for storage. The living room/kitchen, main bedroom and second bedroom have built in Mitsubishi air conditioning and the bathrooms have remote temperature controls for the towel rails.