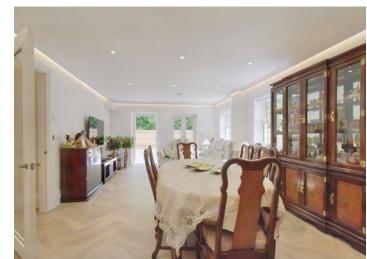

## GATED DEVELOPMENT • GROUND FLOOR • THREE BEDROOMS • FITTED WARDROBES • AIR CONDITIONING • LARGE PRIVATE GARDEN • ALLOCATED PARKING • MODERN KITCHEN • UTILITY ROOM • LIGHT AND SPACIOUS •

Situated within a gated development, this purpose built ground floor three bedroom, three-bathroom apartment recently built by Heronslea Group has been modified by the current owners to include hard flooring throughout, a water softener, underfloor heating, electronic blinds in all rooms, alarm system, phone entry system, sensor controlled gate, Mitsubishi air-conditioning and fitted wardrobes to bedrooms. Boasting over 1500 sqft of accommodation on one level which comprises three bedrooms, three bathrooms, kitchen/ breakfast room, living/dining room and utility room. A unique benefit of this spacious apartment is the large private garden which is accessed via the living room. The property also has two allocated parking spaces. The kitchen has Siemens appliances including the dishwasher, dryer, washing machine, induction hob and an electric grill/oven microwave as well as a oven. In the kitchen there are two fridge freezers, Quooker Tap with four facilities including sparkling and still water, hot and cold water and lights underneath the cupboards so there is also the option to dim the lights and extra doors fitted to the kitchen to give the option to close off the area leading to the living area. The utility room has many cupboards for storage. The living room/kitchen, main bedroom and second bedroom have built in Mitsubishi air conditioning and the bathrooms have remote temperature controls for the towel rails.