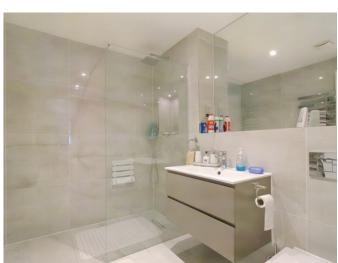

## GATED DEVELOPMENT • GROUND FLOOR • THREE BEDROOMS • FITTED WARDROBES • AIR CONDITIONING • LARGE PRIVATE GARDEN • ALLOCATED PARKING • MODERN KITCHEN • UTILITY ROOM • LIGHT AND SPACIOUS •

Situated within a gated development, this purpose built ground floor three bedroom, three-bathroom apartment recently built by Heronslea Group has been modified by the current owners to include hard flooring throughout, a water softener, underfloor heating, electronic blinds in all rooms, alarm system, phone entry system, sensor controlled gate, Mitsubishi air-conditioning and fitted wardrobes to bedrooms. Boasting over 1500 sqft of accommodation on one level which comprises three bedrooms, three bathrooms, kitchen/ breakfast room, living/dining room and utility room. A unique benefit of this spacious apartment is the large private garden which is accessed via the living room. The property also has two allocated parking spaces. The kitchen has Siemens appliances including the dishwasher, dryer, washing machine, induction hob and an electric grill/oven microwave as well as a oven. In the kitchen there are two fridge freezers, Quooker Tap with four facilities including sparkling and still water, hot and cold water and lights underneath the cupboards so there is also the option to dim the lights and extra doors fitted to the kitchen to give the option to close off the area leading to the living area. The utility room has many cupboards for storage. The living room/kitchen, main bedroom and second bedroom have built in Mitsubishi air conditioning and the bathrooms have remote temperature controls for the towel rails.