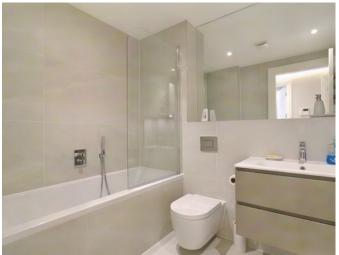

## GATED DEVELOPMENT • GROUND FLOOR • THREE BEDROOMS • FITTED WARDROBES • AIR CONDITIONING • LARGE PRIVATE GARDEN • ALLOCATED PARKING • MODERN KITCHEN • UTILITY ROOM • LIGHT AND SPACIOUS •

Situated within a gated development, this purpose built ground floor three bedroom, three-bathroom apartment recently built by Heronslea Group has been modified by the current owners to include hard flooring throughout, a water softener, underfloor heating, electronic blinds in all rooms, alarm system, phone entry system, sensor controlled gate, Mitsubishi air-conditioning and fitted wardrobes to bedrooms. Boasting over 1500 sqft of accommodation on one level which comprises three bedrooms, three bathrooms, kitchen/ breakfast room, living/dining room and utility room. A unique benefit of this spacious apartment is the large private garden which is accessed via the living room. The property also has two allocated parking spaces. The kitchen has Siemens appliances including the dishwasher, dryer, washing machine, induction hob and an electric grill/oven microwave as well as a oven. In the kitchen there are two fridge freezers, Quooker Tap with four facilities including sparkling and still water, hot and cold water and lights underneath the cupboards so there is also the option to dim the lights and extra doors fitted to the kitchen to give the option to close off the area leading to the living area. The utility room has many cupboards for storage. The living room/kitchen, main bedroom and second bedroom have built in Mitsubishi air conditioning and the bathrooms have remote temperature controls for the towel rails.