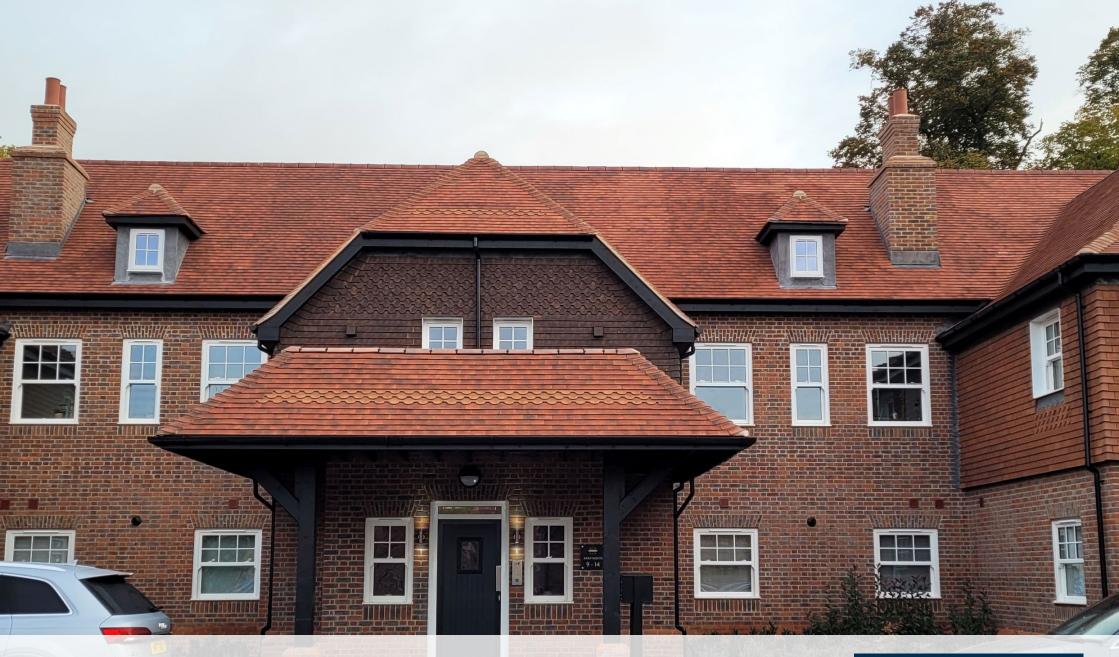

## GATED DEVELOPMENT • GROUND FLOOR • THREE BEDROOMS • FITTED WARDROBES • AIR CONDITIONING • LARGE PRIVATE GARDEN • ALLOCATED PARKING • MODERN KITCHEN • UTILITY ROOM • LIGHT AND SPACIOUS •

Situated within a gated development, this purpose built ground floor three bedroom, three-bathroom apartment recently built by Heronslea Group has been modified by the current owners to include hard flooring throughout, a water softener, underfloor heating, electronic blinds in all rooms, alarm system, phone entry system, sensor controlled gate, Mitsubishi air-conditioning and fitted wardrobes to bedrooms. Boasting over 1500 sqft of accommodation on one level which comprises three bedrooms, three bathrooms, kitchen/ breakfast room, living/dining room and utility room. A unique benefit of this spacious apartment is the large private garden which is accessed via the living room. The property also has two allocated parking spaces. The kitchen has Siemens appliances including the dishwasher, dryer, washing machine, induction hob and an electric grill/oven microwave as well as a oven. In the kitchen there are two fridge freezers, Quooker Tap with four facilities including sparkling and still water, hot and cold water and lights underneath the cupboards so there is also the option to dim the lights and extra doors fitted to the kitchen to give the option to close off the area leading to the living area. The utility room has many cupboards for storage. The living room/kitchen, main bedroom and second bedroom have built in Mitsubishi air conditioning and the bathrooms have remote temperature controls for the towel rails.