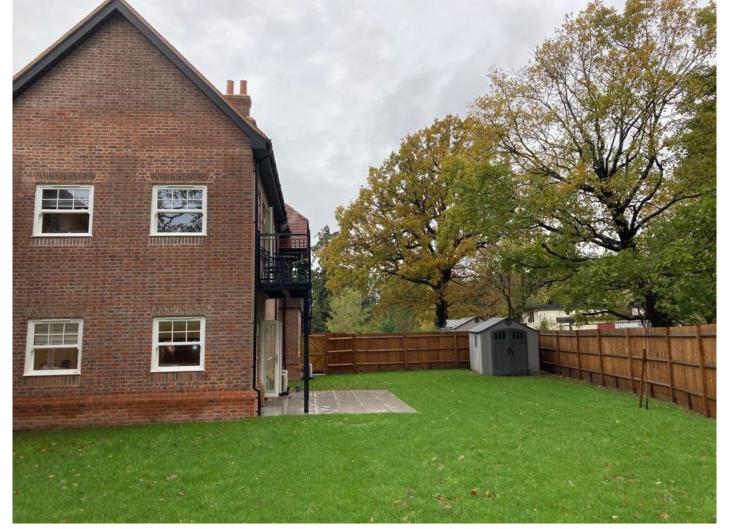

## GATED DEVELOPMENT • GROUND FLOOR • THREE BEDROOMS • FITTED WARDROBES • AIR CONDITIONING • LARGE PRIVATE GARDEN • ALLOCATED PARKING • MODERN KITCHEN • UTILITY ROOM • LIGHT AND SPACIOUS •

Situated within a gated development, this purpose built ground floor three bedroom, three-bathroom apartment recently built by Heronslea Group has been modified by the current owners to include hard flooring throughout, a water softener, underfloor heating, electronic blinds in all rooms, alarm system, phone entry system, sensor controlled gate, Mitsubishi air-conditioning and fitted wardrobes to bedrooms. Boasting over 1500 sqft of accommodation on one level which comprises three bedrooms, three bathrooms, kitchen/ breakfast room, living/dining room and utility room. A unique benefit of this spacious apartment is the large private garden which is accessed via the living room. The property also has two allocated parking spaces. The kitchen has Siemens appliances including the dishwasher, dryer, washing machine, induction hob and an electric grill/oven microwave as well as a oven. In the kitchen there are two fridge freezers, Quooker Tap with four facilities including sparkling and still water, hot and cold water and lights underneath the cupboards so there is also the option to dim the lights and extra doors fitted to the kitchen to give the option to close off the area leading to the living area. The utility room has many cupboards for storage. The living room/kitchen, main bedroom and second bedroom have built in Mitsubishi air conditioning and the bathrooms have remote temperature controls for the towel rails.