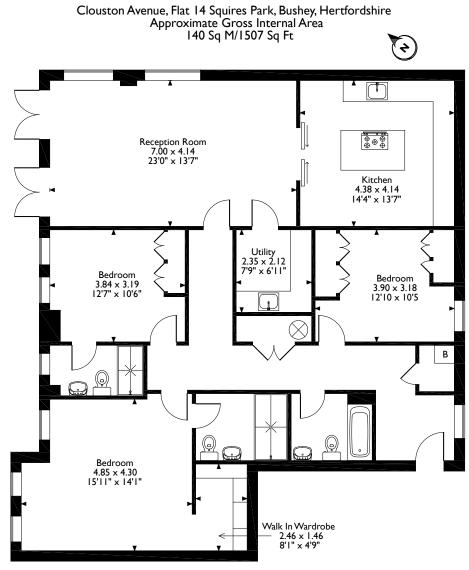

Energy Efficiency Rating: Band B

Please note that the location of doors, windows and other items are approximate and this floorplan is to be used for illustrative purposes only. Unauthorized reproduction is prohibited.