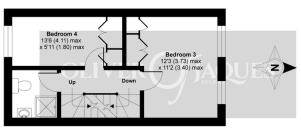

## Steers Way, London, SE16

Approximate Area = 920 sq ft / 85.4 sq m
Limited Use Area(s) = 10 sq ft / 0.9 sq m
Total = 930 sq ft / 86.3 sq m
For identification only - Not to scale

Denotes restricted head height

SECOND FLOOR

FIRST FLOO

GROUND FLOOR

Floor plan produced in accordance with RICS Property Measurement Standards incorpora International Property Measurement Standards (IPMS2 Residential). © n/checom 2021. Produced for Oliver Jaques. REF: 746777