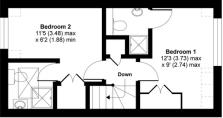

## Steers Way, London, SE16

Approximate Area = 920 sq ft / 85.4 sq m
Limited Use Area(s) = 10 sq ft / 0.9 sq m
Total = 930 sq ft / 86.3 sq m
For identification only - Not to scale

Denotes restricted head height

SECOND FLOOR

FIRST FLOO

GROUND FLOOR

Floor plan produced in accordance with RICS Property Measurement Standards incorpora International Property Measurement Standards (IPMS2 Residential). © n/checom 2021. Produced for Oliver Jaques. REF: 746777