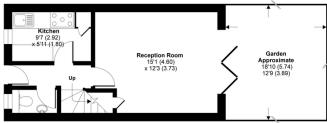

## Steers Way, London, SE16

Approximate Area = 920 sq ft / 85.4 sq m
Limited Use Area(s) = 10 sq ft / 0.9 sq m
Total = 930 sq ft / 86.3 sq m
For identification only - Not to scale

Denotes restricted head height

SECOND FLOOR

FIRST FLOO

GROUND FLOOR

Floor plan produced in accordance with RICS Property Measurement Standards incorpora International Property Measurement Standards (IPMS2 Residential). © n/checom 2021. Produced for Oliver Jaques. REF: 746777