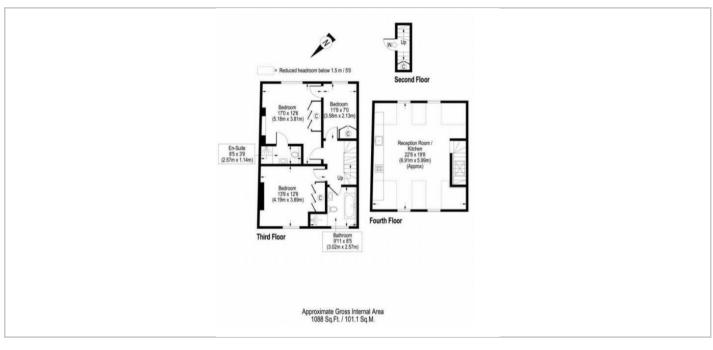

The apartment is located on a residential street, only minutes away from the heart of Notting Hill. The entrance level is located on the second floor but the house spreads across the third and fourth floor. On the third floor, guests will find all the 3 bedrooms, 2 with double beds and 1 with a bunk bed. One bathroom with shower is en suite to one of the double bedrooms. The second bathrooms comes with a bathtub and a shower. Going up to the fourth and last floor, guests will find a bright open space with kitchen, living and dining areas. The kitchen has been recently renovated ant it comes fully equipped with state of the art appliances. The living space comes with modern sofas and an armchair, ideal to relax after a long day of exploring London. The apartment offers high-speed WiFi and space to work, should you need or want to get some work done while there. The building comes with a communal garden that guests can use; garden's rules can be found in the flat.