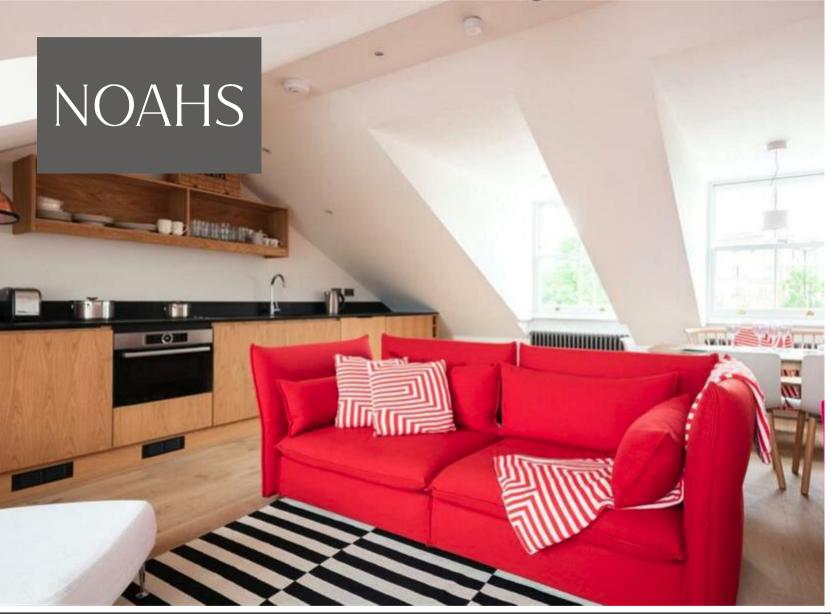

## THE PROPERTY

This lovely three-bedroom apartment is located in the heart of Notting Hill, just minutes away from different tube stations. It's spread across the two top floors, offering great views of the area. The apartment has been recently refurbished in a modern style, featuring designer and modern furniture throughout. It also comes with large windows and wooden floors throughout the apartment giving ample natural light. Guests will also be able to enjoy the communal garden area.

The apartment is located on a residential street, only minutes away from the heart of Notting Hill. The entrance level is located on the second floor but the house spreads across the third and fourth floor. On the third floor, guests will find all the 3 bedrooms, 2 with double beds and 1 with a bunk bed. One bathroom with shower is en suite to one of the double bedrooms. The second bathrooms comes with a bathtub and a shower. Going up to the fourth and last floor, guests will find a bright open space with kitchen, living and dining areas. The kitchen has been recently renovated ant it comes fully equipped with state of the art appliances. The living space comes with modern sofas and an armchair, ideal to relax after a long day of exploring London. The apartment offers high-speed WiFi and space to work, should you need or want to get some work done while there. The building comes with a communal garden that guests can use; garden's rules can be found in the flat.