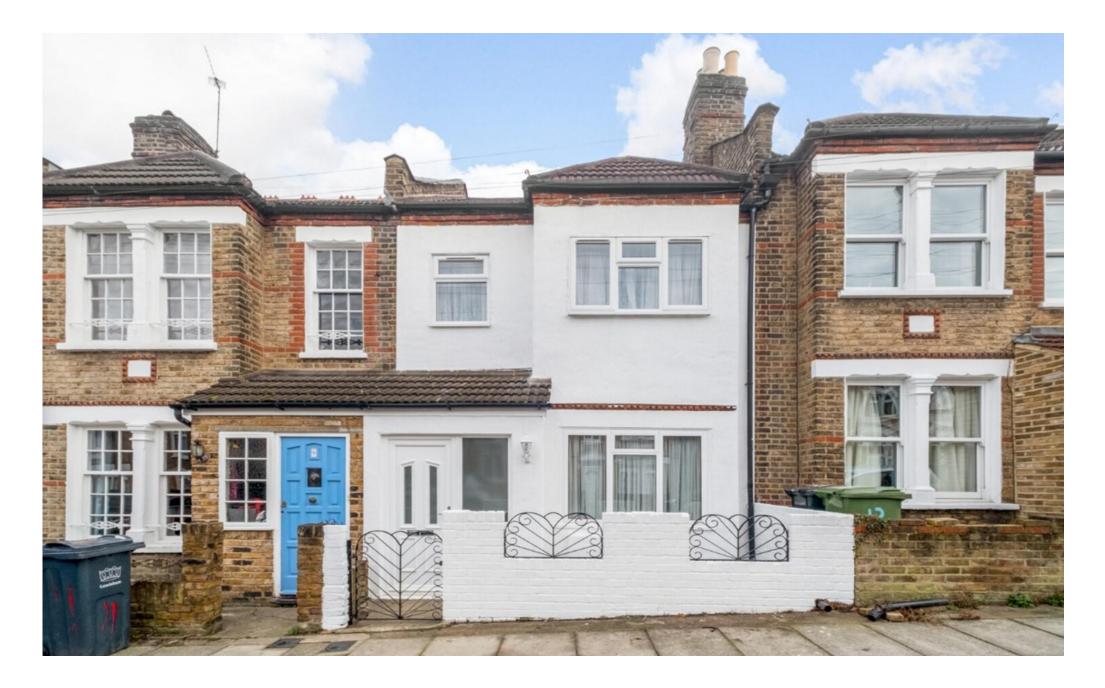

Vestris Road, SE23 £1,650 pcm 0208 702 9444 pedderproperty.com

## In detail

A very well presented Victorian house to let on the wonderful Vestris Road with a private south facing garden.

This lovely home comprises a spacious front reception room, separate kitchen/dining room, two double bedrooms, modern bathroom suite, a bright conservatory that leads out on to a large south facing garden. This house benefits further from an abundance of light, an organic garden free from additives and pesticides, double glazing, plenty of storage and so much more.