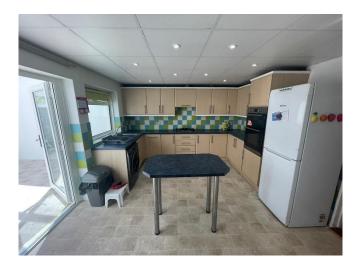

## In detail

A very well presented Victorian house to let on the wonderful Vestris Road with a private south facing garden.

This lovely home comprises a spacious front reception room, separate kitchen/dining room, two double bedrooms, modern bathroom suite, a bright conservatory that leads out on to a large south facing garden. This house benefits further from an abundance of light, an organic garden free from additives and pesticides, double glazing, plenty of storage and so much more.