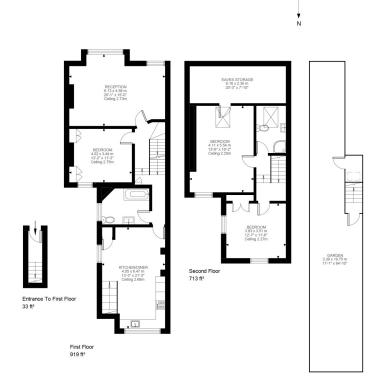

\*NO ONWARD CHAIN \*SHARE OF FREEHOLD

Fulham Palace Road, SW6
Approximate Gross Internal Area
154.70 SQ. M. 1 1665 SQ.FT
(INCLUDING EAVES STORAGE: 15 GOM) 167 SQ.FT
EXTES STORAGE: 155 GOM) 167 SQ.FT
EXCLUSIVE TOTAL AREA 139-19 SQ.M. 1498 SQ.FT
(EST) CH = Ceiling Height
[Restricted Head Height]