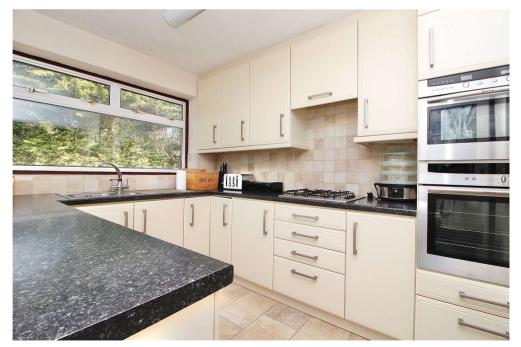

## Wardley Close, Ipswich, Suffolk, IP2 9RT

This extended four bedroom detached house, situated in a cul-desac position towards the south west side of Ipswich, is beautifully presented throughout and comes with a secluded rear garden, ample off-road parking to the front, and double garage. The current owners have extended to create a 38ft lounge, a large kitchen / breakfast room, ground floor shower room and additional sitting room, still leaving further scope to extend.

As agents, we recommend the earliest possible viewing to fully appreciate the location and size of accommodation on offer which comprises entrance hall, kitchen/ breakfast room, ground floor shower room, lounge with patio doors out to the rear garden, additional reception room, first floor landing, four bedrooms and the family bathroom.