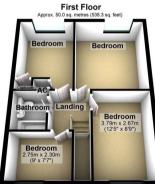

## Wardley Close, Ipswich, Suffolk, IP2 9RT

This extended four bedroom detached house, situated in a cul-desac position towards the south west side of Ipswich, is beautifully presented throughout and comes with a secluded rear garden, ample off-road parking to the front, and double garage. The current owners have extended to create a 38ft lounge, a large kitchen / breakfast room, ground floor shower room and additional sitting room, still leaving further scope to extend.

As agents, we recommend the earliest possible viewing to fully appreciate the location and size of accommodation on offer which comprises entrance hall, kitchen/ breakfast room, ground floor shower room, lounge with patio doors out to the rear garden, additional reception room, first floor landing, four bedrooms and the family bathroom.

Total area: approx. 174.0 sq. metres (1872.7 sq. feet)

| Energy Efficiency Rating                                                         |                          |           |  |
|----------------------------------------------------------------------------------|--------------------------|-----------|--|
|                                                                                  | Current                  | Potential |  |
| Very energy efficient - lower running costs<br>(92+) A<br>(81-91) B<br>(69-80) C |                          | 81        |  |
| (55-68) D<br>(39-54)                                                             | 70                       |           |  |
| (21-38)                                                                          |                          |           |  |
| (1-20) C<br>Not energy efficient - higher running costs                          |                          |           |  |
|                                                                                  | U Directive<br>002/91/EC |           |  |