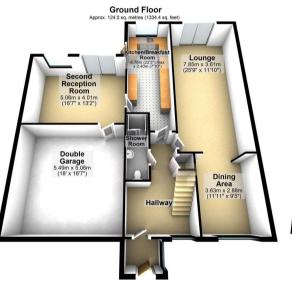

## Wardley Close, Ipswich, Suffolk, IP2 9RT

This extended four bedroom detached house, situated in a cul-desac position towards the south west side of Ipswich, is beautifully presented throughout and comes with a secluded rear garden, ample off-road parking to the front, and double garage. The current owners have extended to create a 38ft lounge, a large kitchen / breakfast room, ground floor shower room and additional sitting room, still leaving further scope to extend.

As agents, we recommend the earliest possible viewing to fully appreciate the location and size of accommodation on offer which comprises entrance hall, kitchen/ breakfast room, ground floor shower room, lounge with patio doors out to the rear garden, additional reception room, first floor landing, four bedrooms and the family bathroom.

Total area: approx. 174.0 sq. metres (1872.7 sq. feet)

| Energy Efficiency Rating                                                         |                          |           |  |
|----------------------------------------------------------------------------------|--------------------------|-----------|--|
|                                                                                  | Current                  | Potential |  |
| Very energy efficient - lower running costs<br>(92+) A<br>(81-91) B<br>(69-80) C |                          | 81        |  |
| (55-68) D<br>(39-54)                                                             | 70                       |           |  |
| (21-38)                                                                          |                          |           |  |
| (1-20) C<br>Not energy efficient - higher running costs                          |                          |           |  |
|                                                                                  | U Directive<br>002/91/EC |           |  |