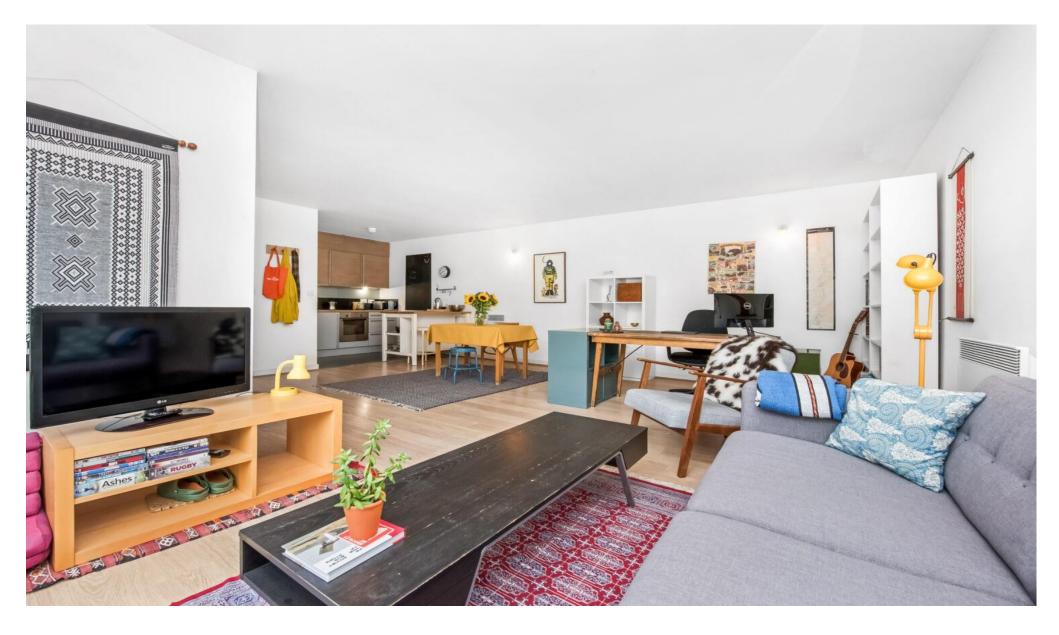

## In detail

Larger-than-average one bedroom apartment in this desirable purpose-built block on the residential side of Nunhead.

Boasting 671 Sq Ft of internal space including a sensational 26'1 x 18'11 ft open-plan kitchen reception with enviable views overlooking the immaculate communal gardens and nearby allotments. The property has been lovingly maintained by the current owner with a modern bathroom and fitted kitchen; and is an ideal first-time purchase for those looking to work from home.

### **Borland Road SE15**

Approximate Gross Internal Area 62.3 sq m / 671 sq ft