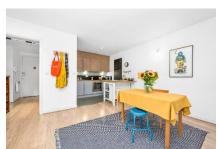

## In detail

Larger-than-average one bedroom apartment in this desirable purpose-built block on the residential side of Nunhead.

Boasting 671 Sq Ft of internal space including a sensational 26'1 x 18'11 ft open-plan kitchen reception with enviable views overlooking the immaculate communal gardens and nearby allotments. The property has been lovingly maintained by the current owner with a modern bathroom and fitted kitchen; and is an ideal first-time purchase for those looking to work from home.