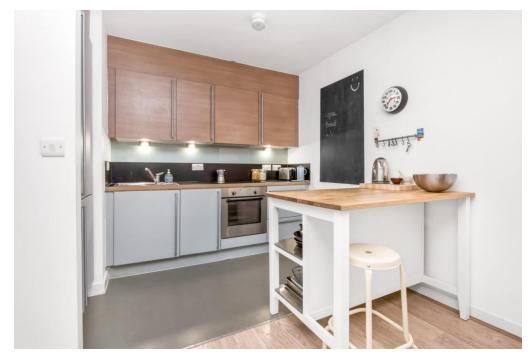

## In detail

Larger-than-average one bedroom apartment in this desirable purpose-built block on the residential side of Nunhead.

Boasting 671 Sq Ft of internal space including a sensational 26'1 x 18'11 ft open-plan kitchen reception with enviable views overlooking the immaculate communal gardens and nearby allotments. The property has been lovingly maintained by the current owner with a modern bathroom and fitted kitchen; and is an ideal first-time purchase for those looking to work from home.