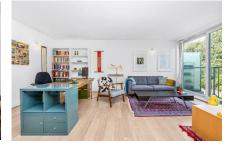

## In detail

Larger-than-average one bedroom apartment in this desirable purpose-built block on the residential side of Nunhead.

Boasting 671 Sq Ft of internal space including a sensational 26'1 x 18'11 ft open-plan kitchen reception with enviable views overlooking the immaculate communal gardens and nearby allotments. The property has been lovingly maintained by the current owner with a modern bathroom and fitted kitchen; and is an ideal first-time purchase for those looking to work from home.