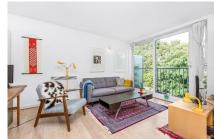

## In detail

Larger-than-average one bedroom apartment in this desirable purpose-built block on the residential side of Nunhead.

Boasting 671 Sq Ft of internal space including a sensational 26'1 x 18'11 ft open-plan kitchen reception with enviable views overlooking the immaculate communal gardens and nearby allotments. The property has been lovingly maintained by the current owner with a modern bathroom and fitted kitchen; and is an ideal first-time purchase for those looking to work from home.