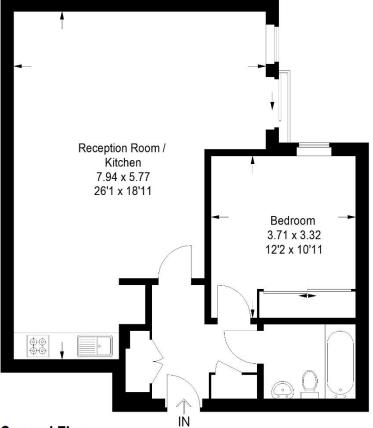

### **Borland Road SE15**

Approximate Gross Internal Area 62.3 sq m / 671 sq ft

### **Second Floor**

Copyright www.pedderproperty.com © 2021
These plans are for representation purposes only
as defined by RICS - Code of Measuring Practice.
Not drawn to Scale. Windows and door openings are
approximate. Please check all dimensions, shapes and
compass bearings before making any decisions reliant upon them.