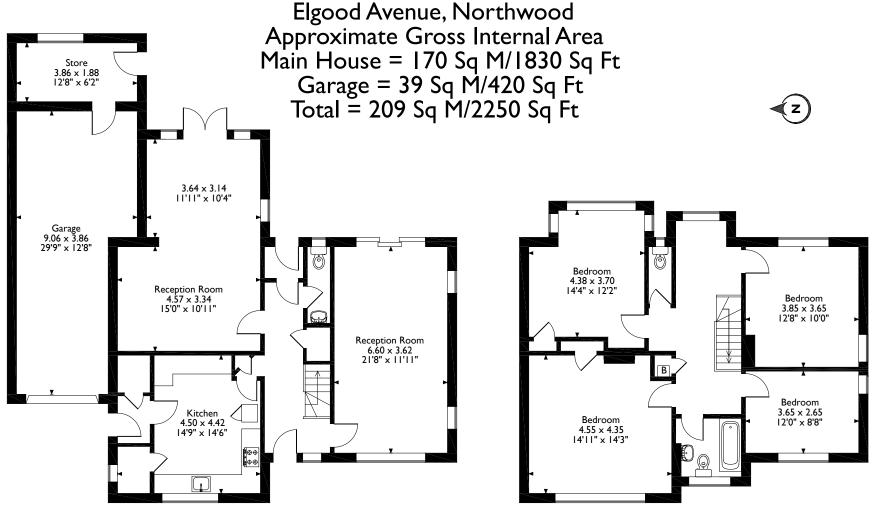

### **Additional Information**

Guide Price: £1,695,000

Tenure: Freehold

Local Authority: London Borough of Hillingdon

Council Tax Band: G

Energy Efficiency Rating: D

Ground Floor First Floor

Please note that the location of doors, windows and other items are approximate and this floorplan is to be used for illustrative purposes only. Unauthorized reproduction is prohibited.