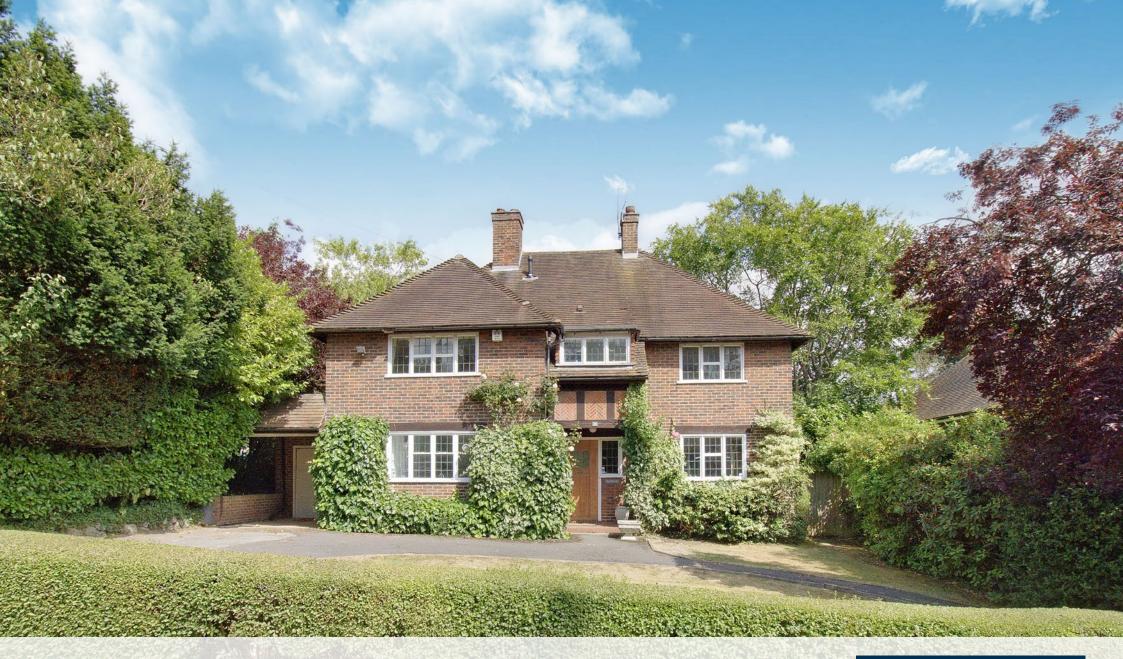

# IMPRESSIVE DETACHED FAMILY HOME IN THE GATEHILL ESTATE

Elgood Avenue, Northwood, Middlesex

FOUR BEDROOMS • MODERN KITCHEN
• SPACIOUS LIVING AREAS • LARGE LEVEL
GARDEN • DRIVEWAY PARKING FOR SEVERAL
CARS • LARGE CARPORT • POTENTIAL TO
EXTEND STPP • SOUGHT AFTER LOCATION •
NO ONWARD CHAIN •

## **Description**

An impressive detached home set within the sought after private Gatehill Estate.

The property boasts a commanding frontage and large rear level garden of approximately 145 ft in length. The property offers spacious and versatile accommodation with huge potential to extend subject to the usual planning permission and consents and has a large loft with full head height suitable for conversion. The first floor consists of four bedrooms, the main bedroom with built in wardrobes. To the front of the property, parking for several vehicles as well as a large carport. Offered to the market with the benefit of no onward chain.