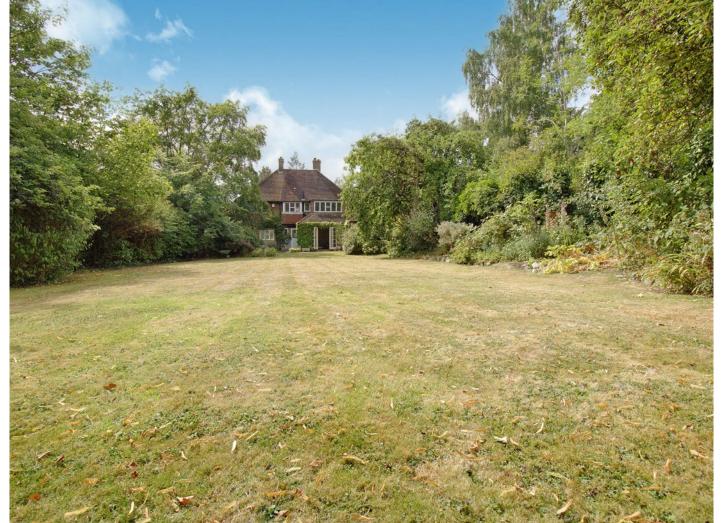

## **Description**

An impressive detached home set within the sought after private Gatehill Estate.

The property boasts a commanding frontage and large rear level garden of approximately 145 ft in length. The property offers spacious and versatile accommodation with huge potential to extend subject to the usual planning permission and consents and has a large loft with full head height suitable for conversion. The first floor consists of four bedrooms, the main bedroom with built in wardrobes. To the front of the property, parking for several vehicles as well as a large carport. Offered to the market with the benefit of no onward chain.