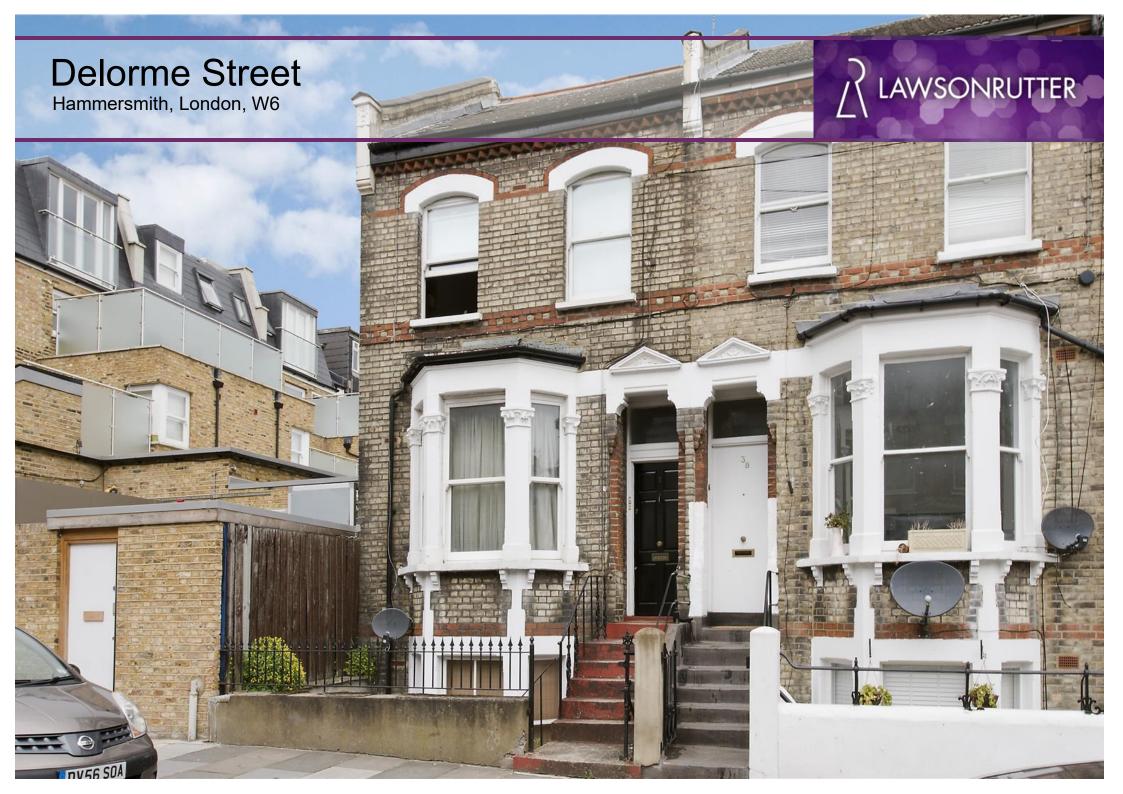

## **Delorme Street**

Hammersmith, London, W6

Price Guide: £495,000

An exciting opportunity to purchase a two double bedroom first floor flat with access to a large loft space, which is demised to the flat and therefore offers potential to convert (subject to the usual planning constraints). The property which needs modernisation throughout comprises an open plan reception room, two good sized bedrooms and a spacious bathroom. The flat is currently 570 sq. ft. and has the potential to be extended to approx. 900 sq. ft.

Delorme Street is ideally located for all local amenities including Waitrose, Sainsburys, Café Nero, Pret -a-Manger and a great selection of pubs and restaurants on The River Thames towpath which is within a 5 minute walk. Share of Freehold. No onward chain.