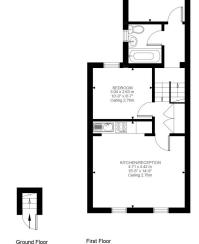

92Fulham Palace Road, London W6 9PA

In accordance with the Property Misdescription Act 1991, we wish to emphasise that the information given in these particulars is intended to help you decide whether you wish to view this property. Whilst every care is taken to ensure the accuracy of these particulars please note that all measurements are approximate and we are, for the accuracy of other information, reliant on what the seller has provided. We strongly recommend that you rely on your own inspections and those of your advisors to establish the details of any aspects which are of particular importance. Please note that we have not undertaken any survey of the property or the appliances within it and the buyer must rely on their own investigations prior to exchange of contracts.













Delorme Street, W6
Approximate Gross Internal Area
52.95 SQ.M / 570 SQ.FT