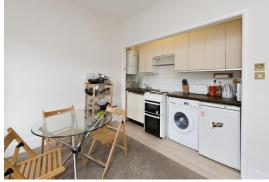

## **Delorme Street**

Hammersmith, London, W6

Price Guide: £495,000

An exciting opportunity to purchase a two double bedroom first floor flat with access to a large loft space, which is demised to the flat and therefore offers potential to convert (subject to the usual planning constraints). The property which needs modernisation throughout comprises an open plan reception room, two good sized bedrooms and a spacious bathroom. The flat is currently 570 sq. ft. and has the potential to be extended to approx. 900 sq. ft.

Exciting opportunity to purchase a two bedroom flat offering fantastic scope and potential

Popular location | Open plan reception room / kitchen | Spacious bathroom

Potential to convert loft (subject to usual planning) | 5 minutes to River Thames | No onward chain