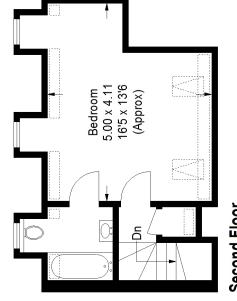

# Floorplan

## Pymount Grove SE27

Ground Floor = 40.8 sq m / 439 sq ft Second Floor = 27.6 sq m / 297 sq ftApproximate Gross Internal Area First Floor = 40.4 sq m / 435 sq ft Total = 108.8 sq m / 1171 sq ft

Z

= Reduced headroom below 1.5 m / 5'0

Garden / Patio 7.65 x 6.17 25'1 x 20'3

ф ф

Kitchen

3

First Floor

This plan is for layout guidance only. Not drawn to scale unless stated. Windows and door openings are approximate. Whilst every care is taken in the preparation of this plan, please check all dimensions, shapes and compass bearings before making any decisions reliant upon them. (ID841931)