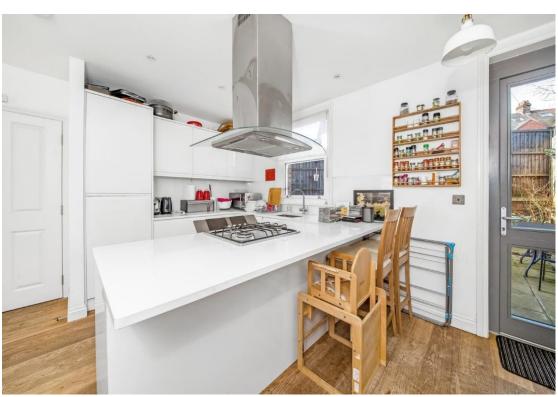

### In general

- End of Terrace
- Two Luxury bathroom
- Stylish kitchen
- Open plan kitchen/lounge
- Solar Panels
- Downstairs WC
- Underfloor heating
- Fantastic location
- Chain Free
- Freehold
- Good energy rating: B

## In detail

We are delighted to bring to the market this lovely end of terrace, three double bedroom house on Pyrmont Grove, presented in beautiful order in West Norwood, SE27.

Offering three bedrooms, two bathrooms, downstairs WC with both side and rear garden areas, this purpose built terraced house is ideally located to the West of Norwood Road with a host of local amenities. The area provides a host of bars/cafes, restaurants and shops, including the new Picturehouse Cinema and modern library. Excellent local schools are well-sought after as well as a number of local parks and gardens.