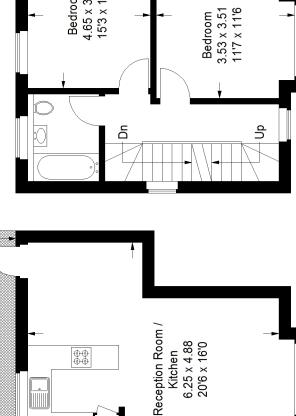

# Floorplan

## Pymount Grove SE27

Ground Floor = 40.8 sq m / 439 sq ft Second Floor = 27.6 sq m / 297 sq ftApproximate Gross Internal Area First Floor = 40.4 sq m / 435 sq ft Total = 108.8 sq m / 1171 sq ft

Z

= Reduced headroom below 1.5 m / 5'0

Garden / Patio 7.65 x 6.17 25'1 x 20'3

ф ф

Kitchen

3

First Floor

This plan is for layout guidance only. Not drawn to scale unless stated. Windows and door openings are approximate. Whilst every care is taken in the preparation of this plan, please check all dimensions, shapes and compass bearings before making any decisions reliant upon them. (ID841931)