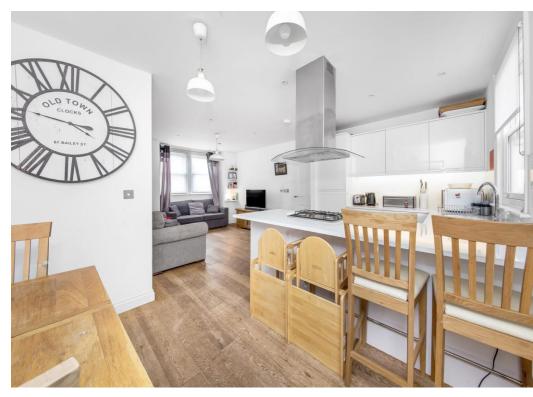

### In general

- End of Terrace
- Two Luxury bathroom
- Stylish kitchen
- Open plan kitchen/lounge
- Solar Panels
- Downstairs WC
- Underfloor heating
- Fantastic location
- Chain Free
- Freehold
- Good energy rating: B

## In detail

We are delighted to bring to the market this lovely end of terrace, three double bedroom house on Pyrmont Grove, presented in beautiful order in West Norwood, SE27.

Offering three bedrooms, two bathrooms, downstairs WC with both side and rear garden areas, this purpose built terraced house is ideally located to the West of Norwood Road with a host of local amenities. The area provides a host of bars/cafes, restaurants and shops, including the new Picturehouse Cinema and modern library. Excellent local schools are well-sought after as well as a number of local parks and gardens.