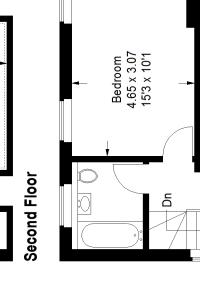

# Floorplan

## Pymount Grove SE27

Ground Floor = 40.8 sq m / 439 sq ft Second Floor = 27.6 sq m / 297 sq ftApproximate Gross Internal Area First Floor = 40.4 sq m / 435 sq ft Total = 108.8 sq m / 1171 sq ft

Z

= Reduced headroom below 1.5 m / 5'0

Garden / Patio 7.65 x 6.17 25'1 x 20'3

ф ф

Kitchen

3

First Floor

This plan is for layout guidance only. Not drawn to scale unless stated. Windows and door openings are approximate. Whilst every care is taken in the preparation of this plan, please check all dimensions, shapes and compass bearings before making any decisions reliant upon them. (ID841931)