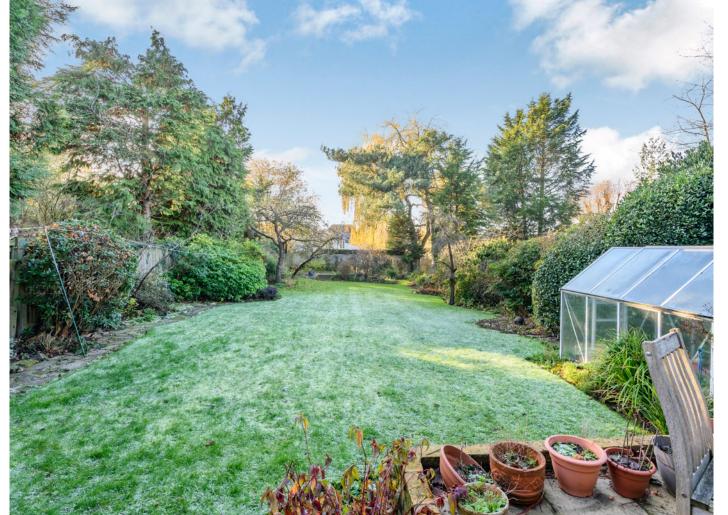

Outside, the rear garden extends to approximately 125ft in length and is mostly laid to lawn with mature shrub and flowerbed borders. The attractive frontage has a paved driveway providing off street parking for two/three vehicles and access to the tandem length garage.