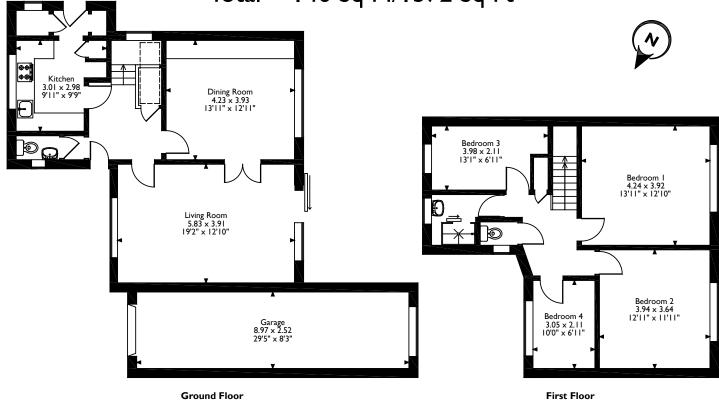

## **Additional Information**

Tenure: Freehold

Council: Three Rivers District Council

Council Tax Band: G

Energy Efficiency Rating Band: E

Crofters Road, Northwood Approximate Gross Internal Area Main House = 123 Sq M/1324 Sq Ft Garage = 23 Sq M/248 Sq Ft Total = 146 Sq M/1572 Sq Ft

Please note that the location of doors, windows and other items are approximate and this floorplan is to be used for illustrative purposes only. Unauthorized reproduction is prohibited.

The Estate Office, North Approach, Moor Park, Middlesex HA6 2JQ Tel: 01923 820622 moor park@robsonsweb.com