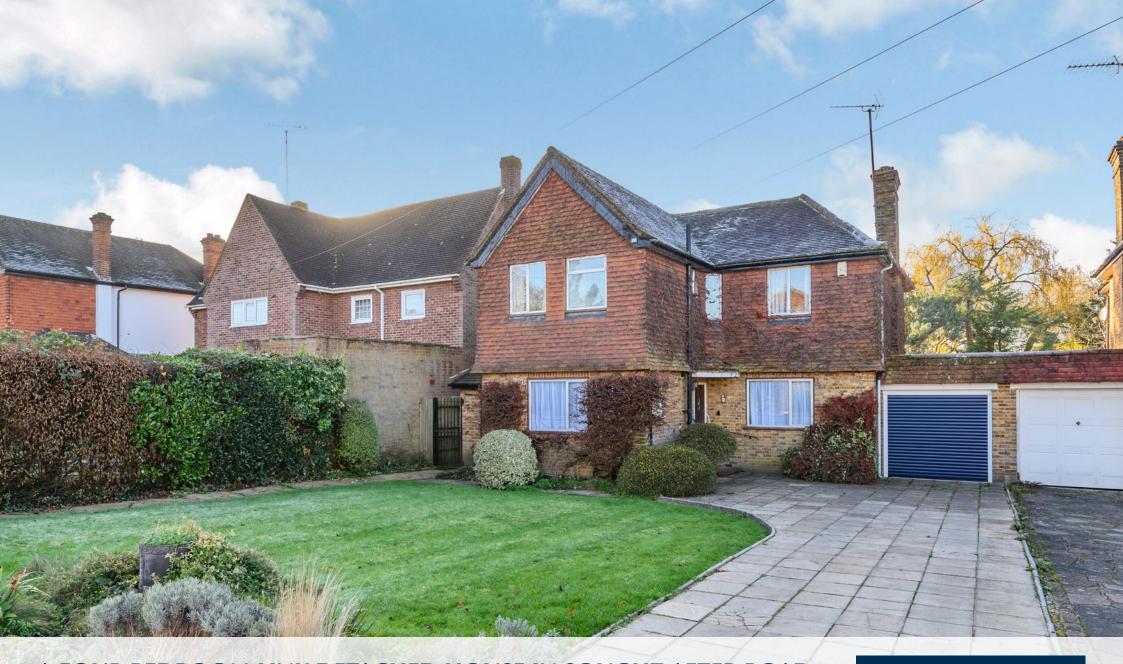

A FOUR BEDROOM LINK DETACHED HOUSE IN SOUGHT AFTER ROAD

Crofters Road, Northwood, Middlesex HA6 3ED

## A LINK DETACHED HOUSE IN SOUGHT AFTER ROAD

Crofters Road, Northwood, Middlesex HA6 3ED

TWO RECEPTION ROOMS • KITCHEN • CLOAKROOM • FOUR BEDROOMS • SHOWER ROOM • SEPARATE WC • REAR GARDEN • GARAGE • DRIVEWAY PROVIDING OFF STREET PARKING • NO CHAIN

Outside, the rear garden extends to approximately 125ft in length and is mostly laid to lawn with mature shrub and flowerbed borders. The attractive frontage has a paved driveway providing off street parking for two/three vehicles and access to the tandem length garage.