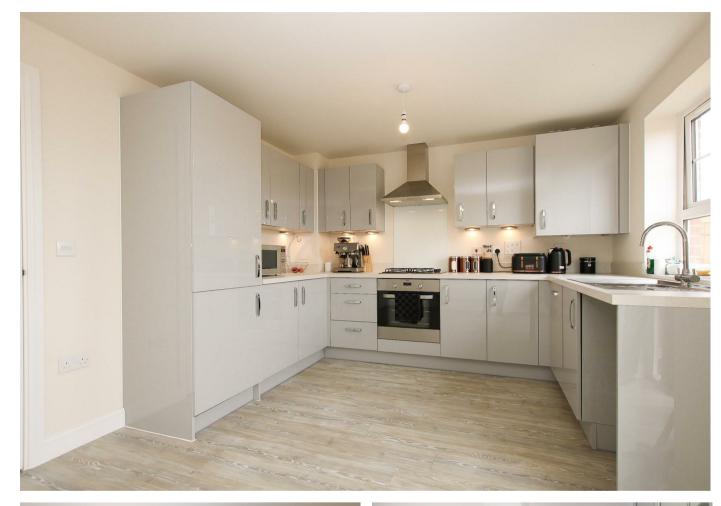

## 7 Herald Street

Kingsbrook | Aylesbury | Bucks | HP22 7BS

NEW INSTRUCTION!!! Williams are delighted to market this 3 bedroom semi-detached property situated on the new Kingsbrook development of Aylesbury. The property consists of front garden, entrance hall, downstairs wc, lounge, kitchen/diner with patio doors to enclosed rear garden laid to lawn with shed and gate to front of property, stairs from lounge to first floor, master bedroom with en-suite, second double bedroom, single bedroom, family bathroom with shower over bath, off road parking for two vehicles. The property is highly recommended and is available NOW!! Pets are not considered.