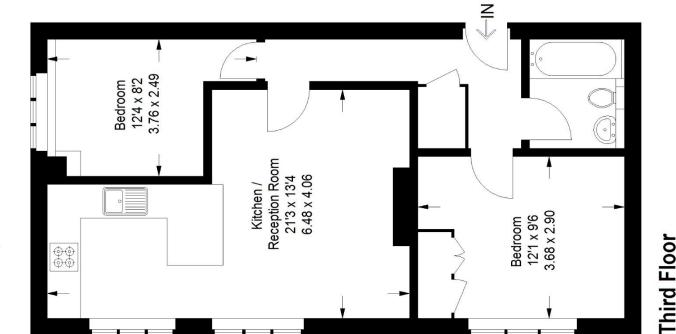

## Canute Court SW16

Approximate Gross Internal Area 51.9 sq m / 559 sq ft

 Score
 Energy rating
 Current
 Potential

 92+
 A
 A
 Potential
 Potential

 92+
 A
 B
 Potential
 Potential

 93-80
 C
 C
 F
 Potential