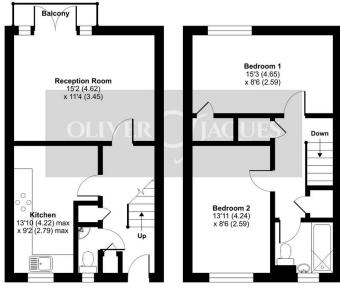

### Archer Square, London, SE14

Approximate Area = 792 sq ft / 73.5 sq m For identification only - Not to scale

SECOND FLOOR

THIRD FLOOR

• Tenure: Leasehold

• Ground Rent: £10 pa

Fixed

Service Charge: £tbc pa

Lease Expires: 2121

• Shared Ownership: No

Council Tax Band: Lewisham B

- £1,356.15