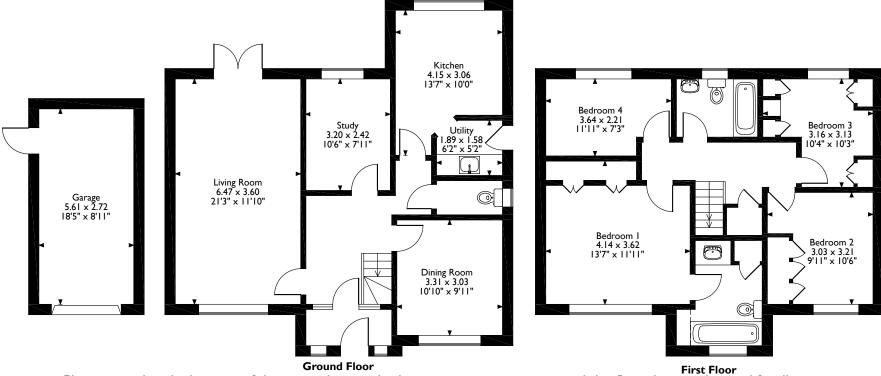

#### **Additional Information**

Tenure: Freehold

Council: London Borough of Hillingdon

Council Tax Band: G

Energy Efficiency Rating Band: C

Kingfisher Close, Northwood Approximate Gross Internal Area Main House = 137 SqM/1475 SqFt Garage = 15 SqM/161 SqFt Total = 152 SqM/1636 SqFt

Please note that the location of doors, windows and other items are approximate and this floorplan is to be used for illustrative purposes only. Unauthorized reproduction is prohibited.

7 Clive Parade, Northwood, Middlesex HA6 2QF Tel: 01923 835355 northwood@robsonsweb.com