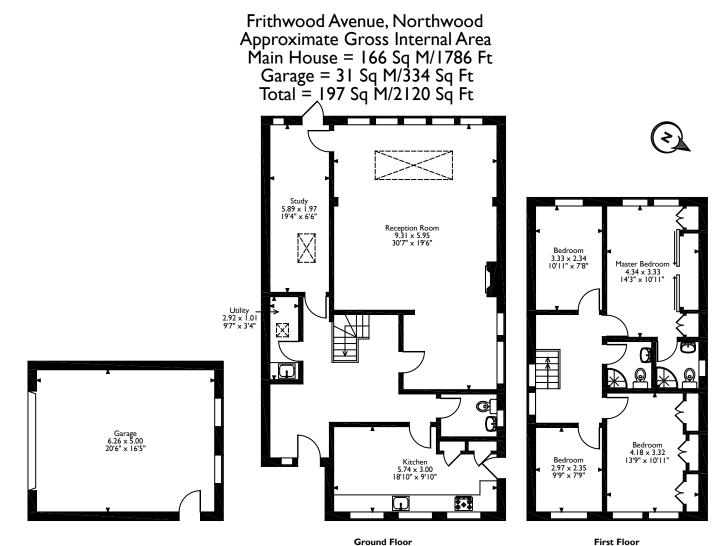

### **Additional Information**

Tenure: Freehold

Council: London Borough of Hillingdon

Council Tax Band: G

Energy Efficiency Band: D

 Ground Floor
 First Floor

 Please note that the location of doors, windows and other items are approximate and this floorplan is to be used for illustrative purposes only. Unauthorized reproduction is prohibited.
 First Floor