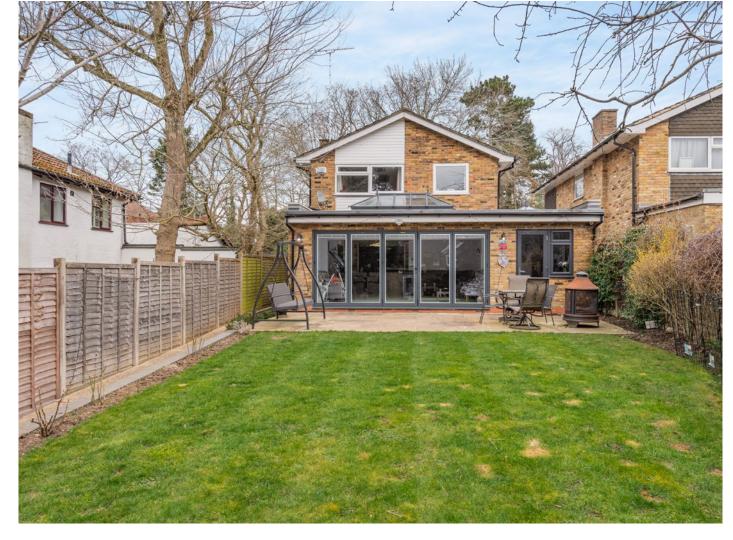

#### Description

A beautifully finished and skilfully extended four bedroom, two bathroom detached family home. The property is situated in a quiet cul de sac set off one of Northwood's central residential roads. To the ground floor is a light and bright reception room with roof velux windows and bi-fold doors to the patio and garden beyond, this is open plan to a dining area. There is also the benefit of a study, utility room and a cloakroom. To the first floor the principal bedrooms has an ensuite shower room, with three further bedrooms, one with the benefit of fitted wardrobes and a family shower room, the property also benefits from a fully boarded loft providing extra storage.

# Description

To the rear of the property is a large patio area for entertaining and a lawned area leading to a double detached garage.